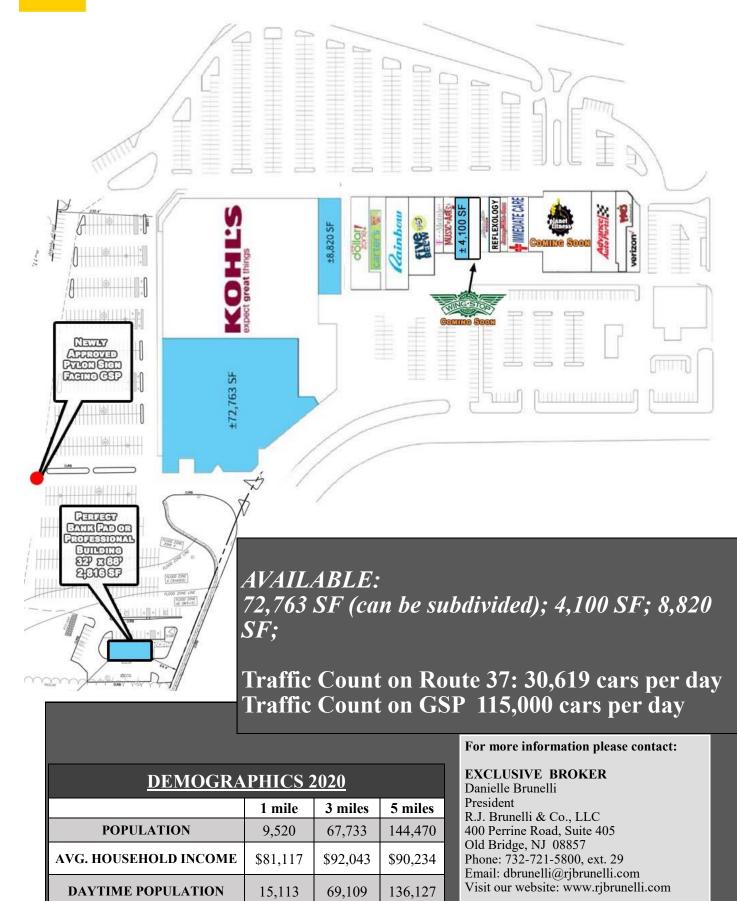

## **AVAILABLE:** 72,763 SF (can be subdivided); 4,100 SF; 8,820 SF;

## **PROPERTY HIGHLIGHTS:**

• Recently signed Planet Fitness and Wing Stop!

Join Kohl's, Five Below, Osh Kosh, Carters, Rainbow, Advanced Auto Parts, Moe's Southwest Grill, T Mobile, and Jersey Mike's, Immediate Care, and others.

Located on Route 37 at the intersection of Exit 82A of the Garden State Pkwy, which leads to the summer of Seaside, Lavallette, and Ortley Beach Towns, New Jersey. Pylon signage available on RT.37.

Toms River officially <u>approved</u> 100ft pylon sign will be erected facing the Garden State Pkwy (115,000 cars per day) naming 2 anchor tenants who will occupy the 72,763 SF.