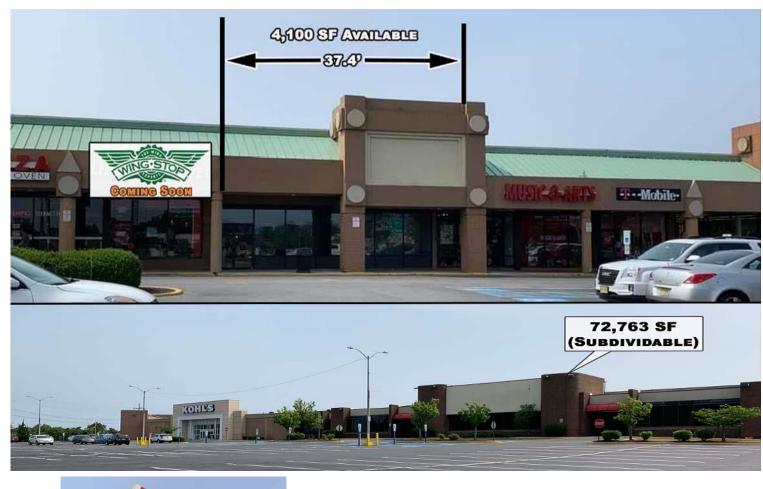

## **AVAILABLE:** 72,763 SF (can be subdivided); 4,100 SF; 8,820 SF;

## **PROPERTY HIGHLIGHTS:**

• Recently signed Planet Fitness and Wing Stop!

Join Kohl's, Five Below, Osh Kosh, Carters, Rainbow, Advanced Auto Parts, Moe's Southwest Grill, T Mobile, and Jersey Mike's, Immediate Care, and others.