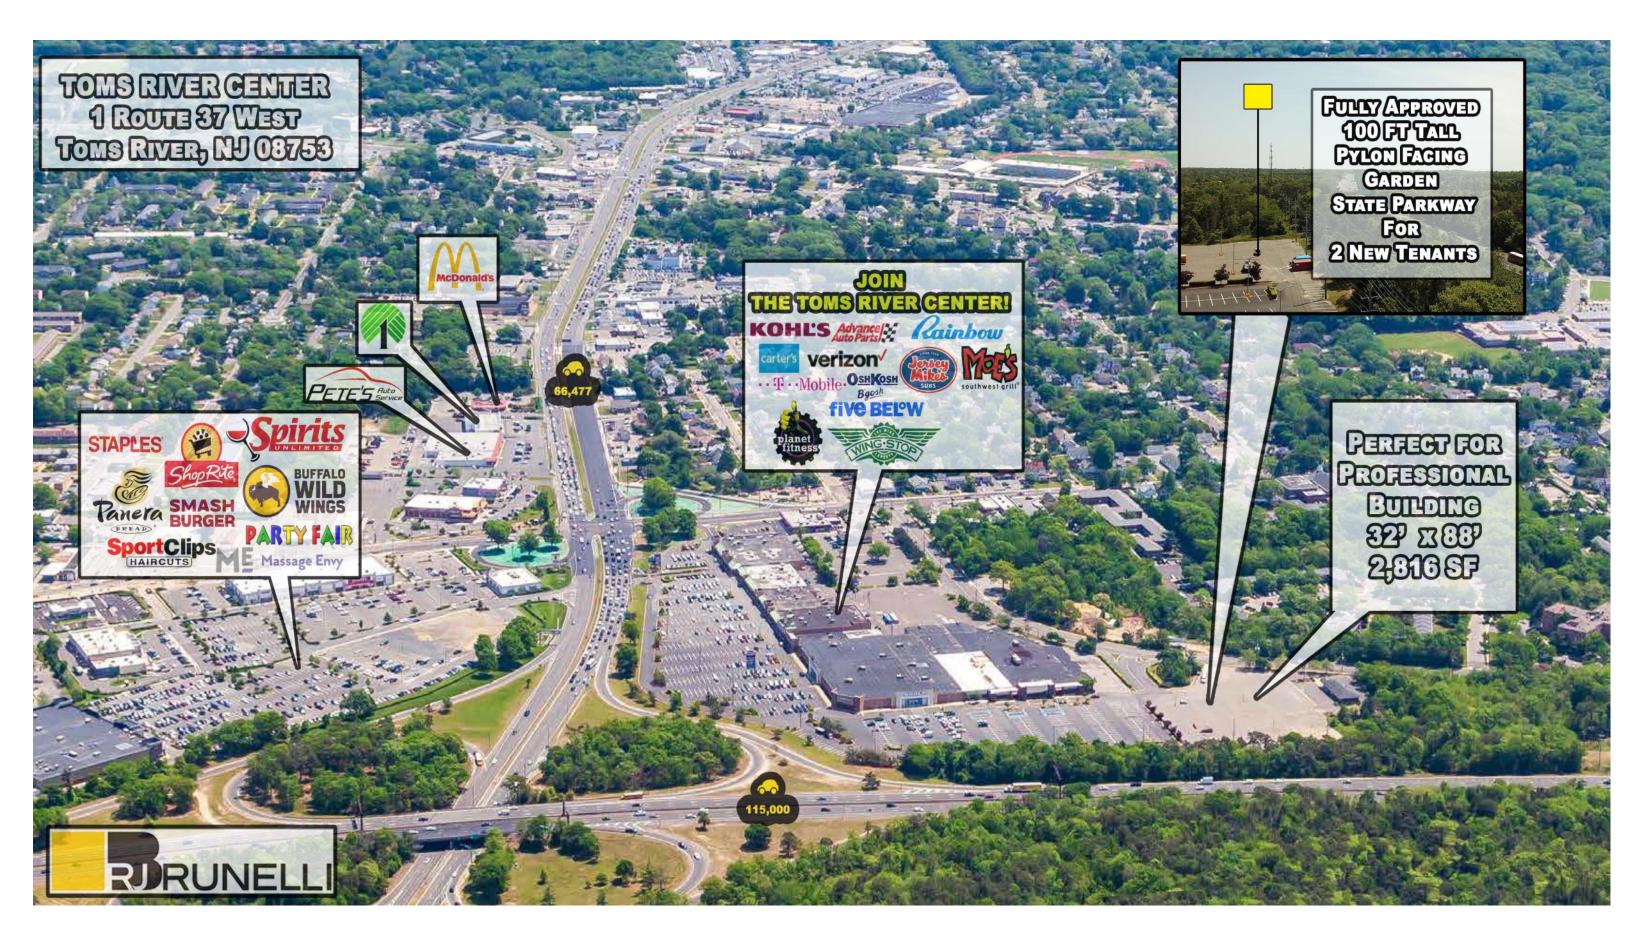

## **PROPERTY HIGHLIGHTS:**

• Recently signed Planet Fitness and Wing Stop!

Join Kohl's, Five Below, Osh Kosh, Carters, Rainbow, Advanced Auto Parts, Moe's Southwest Grill, T Mobile, and Jersey Mike's, Immediate Care, and others.

Located on Route 37 at the intersection of Exit 82A of the Garden State Pkwy, which leads to the summer of Seaside, Lavallette, and Ortley Beach Towns, New Jersey. Pylon signage available on RT.37.

Toms River officially <u>approved</u> 100ft pylon sign will be erected facing the Garden State Pkwy (115,000 cars per day) naming 2 anchor tenants who will occupy the 72,763 SF.