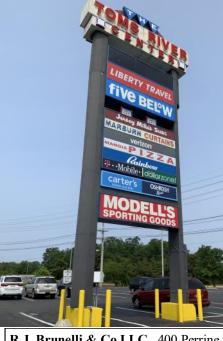

## **PROPERTY HIGHLIGHTS:**

Join Kohl's, Five Below, Osh Kosh, Carters, Rainbow, Advanced Auto Parts, Moe's Southwest Grill, T Mobile, and Jersey Mike's

Located on Route 37 at the intersection of Exit 82A of the Garden State Pkwy, which leads to the summer destination of Seaside, New Jersey