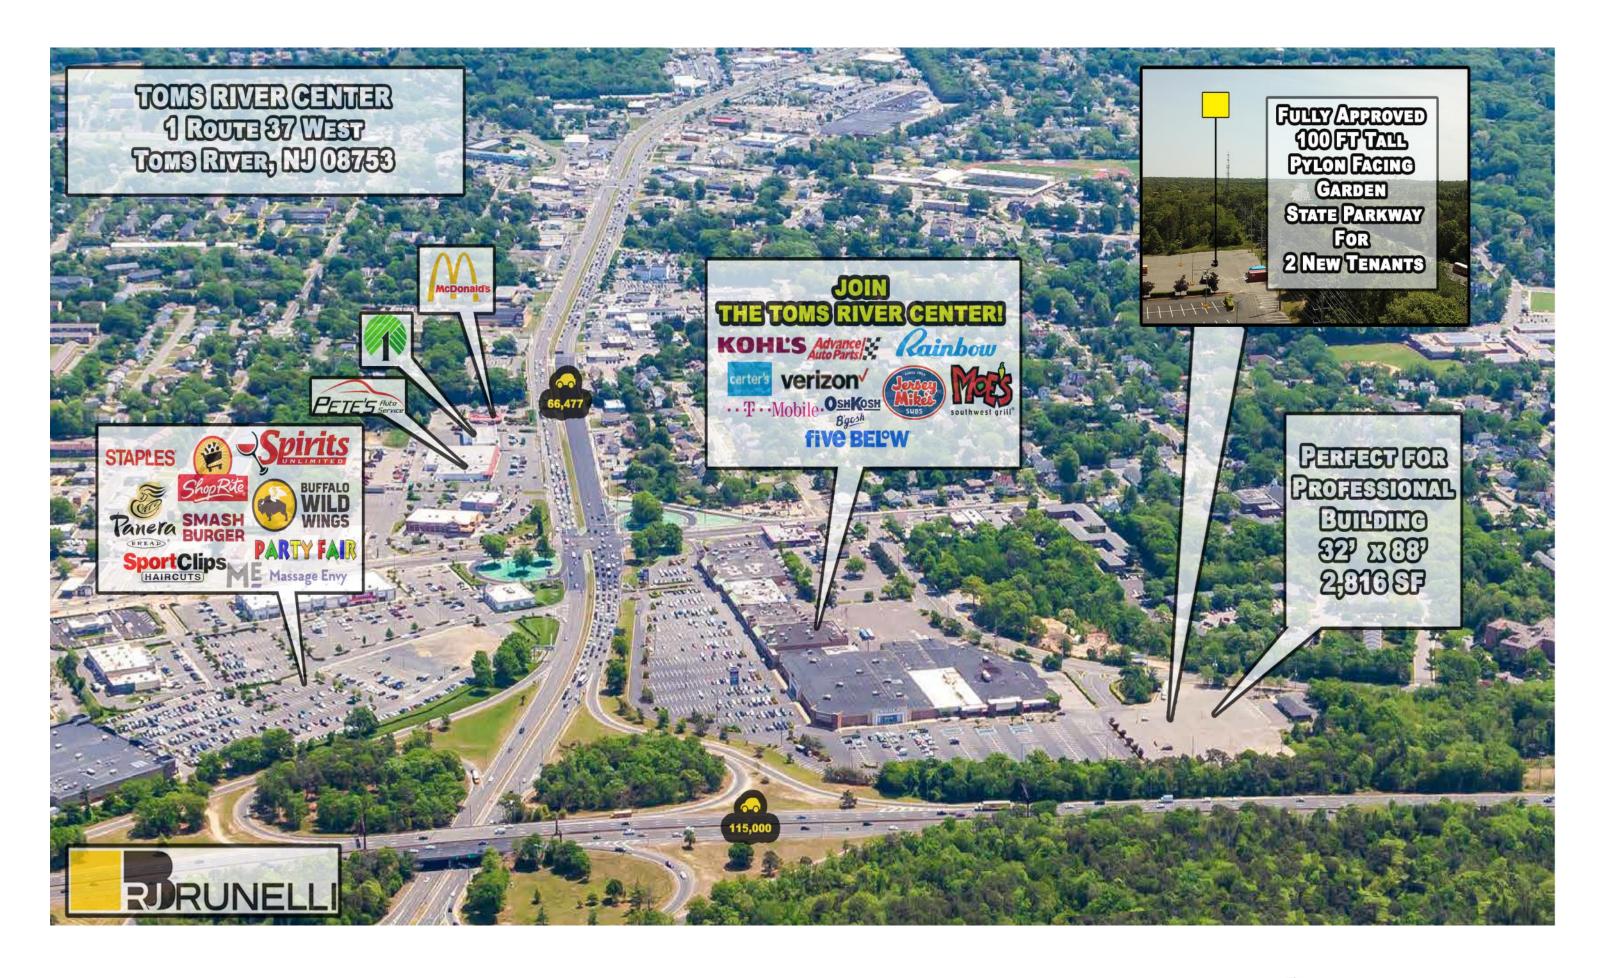

## **PROPERTY HIGHLIGHTS:**

Join Kohl's, Five Below, Osh Kosh, Carters, Rainbow, Advanced Auto Parts, Moe's Southwest Grill, T Mobile, and Jersey Mike's

Located on Route 37 at the intersection of Exit 82A of the Garden State Pkwy, which leads to the summer destination of Seaside, New Jersey

Toms River officially <u>approved</u> 100ft pylon sign will be erected facing the Garden State Pkwy (115,000 cars per day) naming 2 anchor tenants who will occupy the 72,763 SF

NNN charges = Taxes \$3.23 psf; CAM/Insurance \$4.47 psf