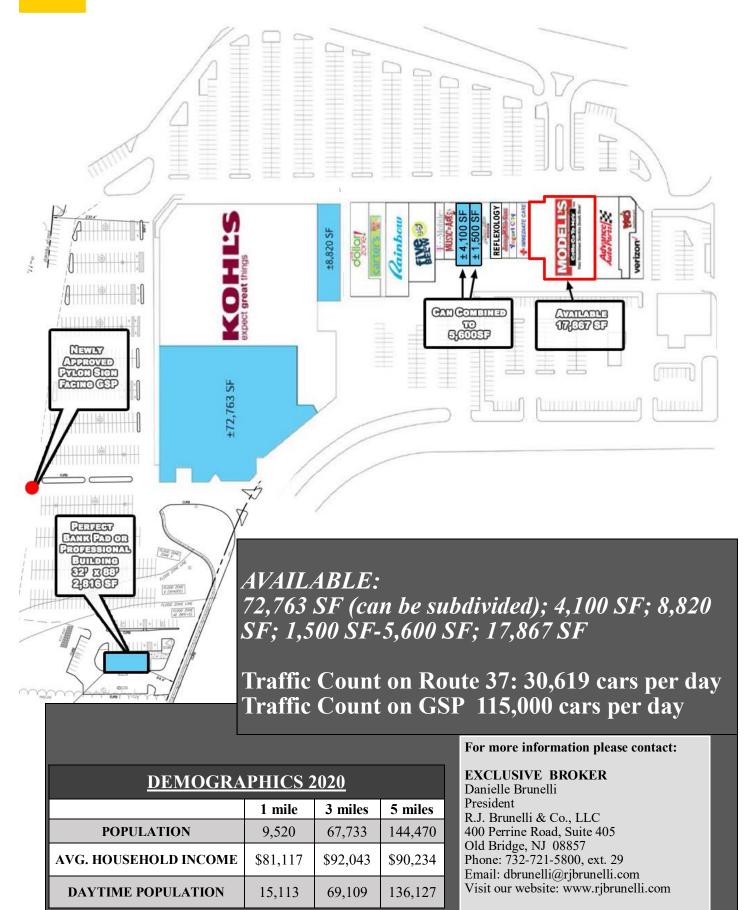

## **AVAILABLE:** 72,763 SF (can be subdivided); 4,100 SF; 8,820 SF; 1,500 SF - 5,600 SF; 17.867 SF

## **PROPERTY HIGHLIGHTS:**

Join Kohl's, Five Below, Osh Kosh, Carters, Rainbow, Advanced Auto Parts, Moe's Southwest Grill, T Mobile, and Jersey Mike's

Located on Route 37 at the intersection of Exit 82A of the Garden State Pkwy, which leads to the summer destination of Seaside, New Jersey

Toms River officially <u>approved</u> 100ft pylon sign will be erected facing the Garden State Pkwy (115,000 cars per day) naming 2 anchor tenants who will occupy the 72,763 SF

NNN charges = Taxes \$3.23 psf; CAM/Insurance \$4.47 psf