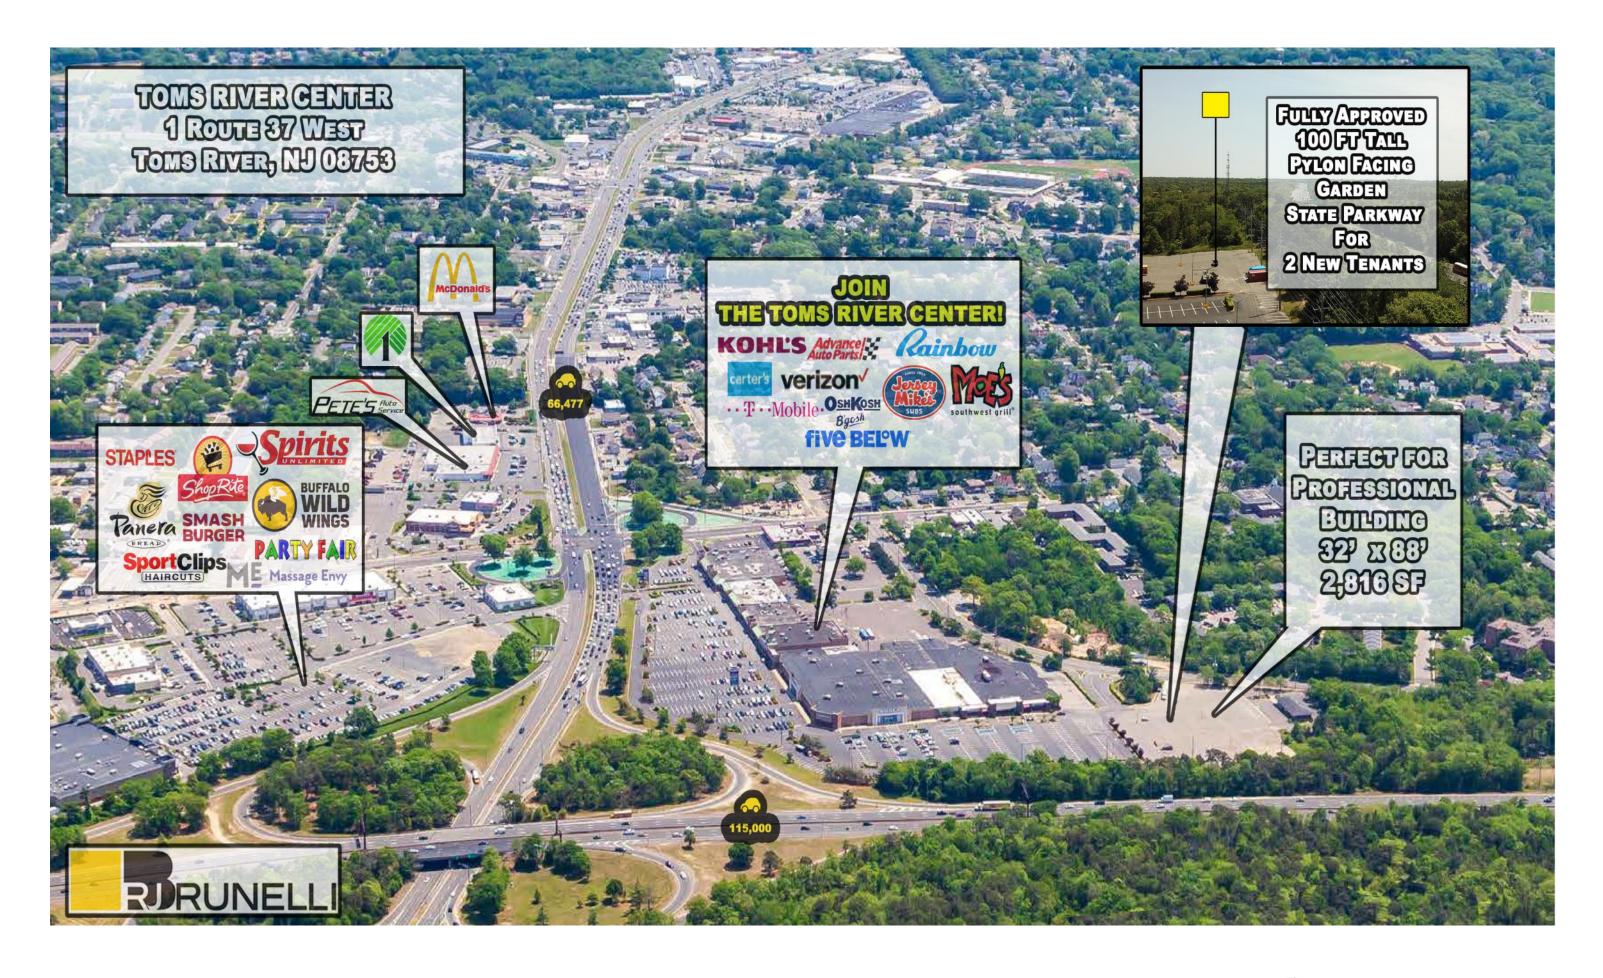

## **PROPERTY HIGHLIGHTS:**

Join Kohl's, Five Below, Osh Kosh, Carters, Rainbow, Advanced Auto Parts, Moe's Southwest Grill, T Mobile, and Jersey Mike's

Located on Route 37 at the intersection of Exit 82A of the Garden State Pkwy, which leads to the summer destination of Seaside, New Jersey

Toms River officially approved 100ft pylon sign will be erected facing the Garden State Pkwy (115,000 cars per day) naming 2 anchor tenants who will occupy the 72,763 SF

NNN charges = Taxes \$3.23 psf; CAM/Insurance \$4.47 psf