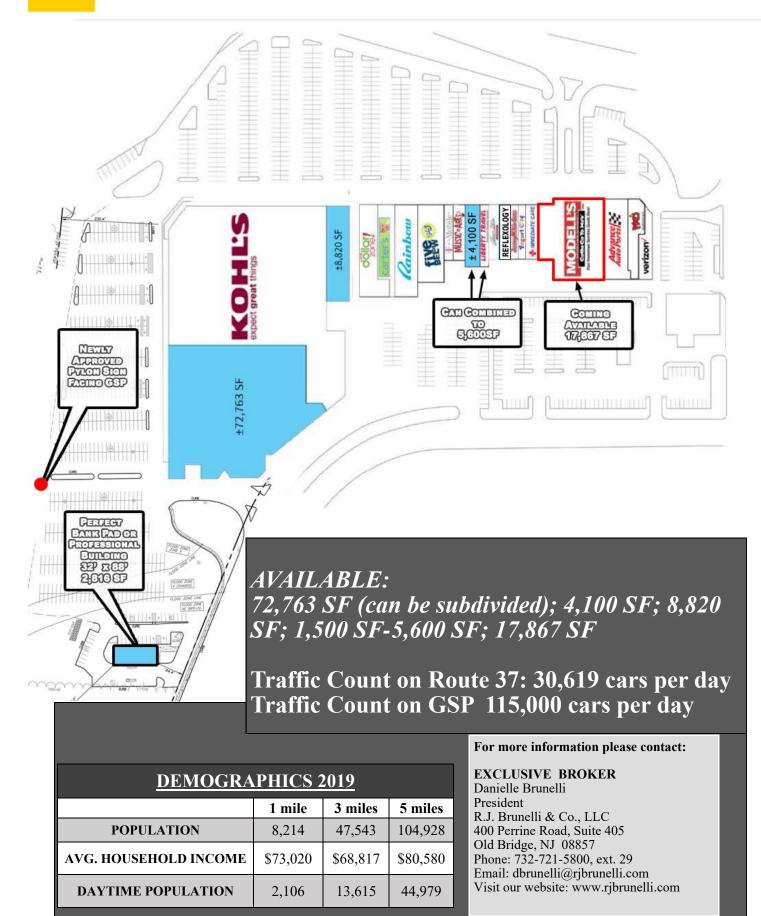

## **AVAILABLE:** 72,763 SF (can be subdivided); 4,100 SF; 8,820 SF; 1,500 SF - 5,600 SF; 17.867 SF

Toms River officially approved 100ft pylon sign will be erected facing the Garden State Pkwy (115,000 cars per day) naming 2 anchor tenants who will occupy the 72,763 SF

NNN charges = Taxes \$3.23 psf; CAM/Insurance \$4.47 psf