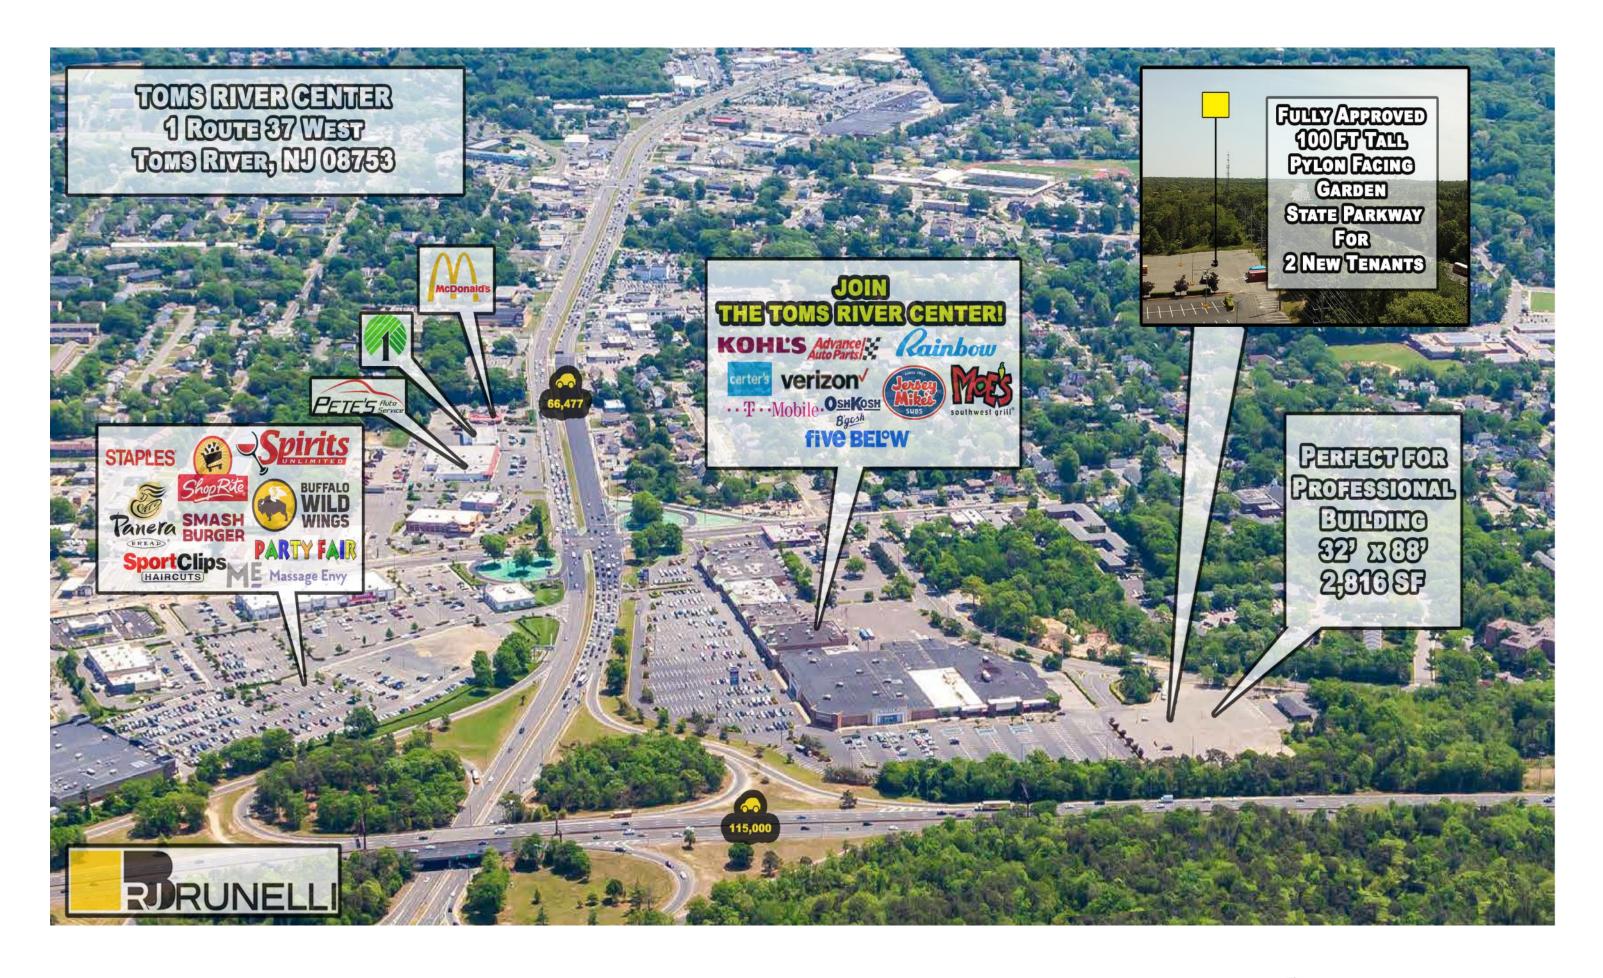

## **AVAILABLE:** 72,763 SF (can be subdivided); 4,100 SF; 8,820 SF; 1,500 SF-5,600 SF

**PROPERTY HIGHLIGHTS:** 

Join Kohl's, Five Below, Modell's, Osh Kosh, Carters, Rainbow, Advanced Auto Parts, Moe's Southwest Grill, T Mobile, and Jersey Mike's

Located on Route 37 at the intersection of Exit 82A of the Garden State Pkwy, which leads to the summer destination of Seaside, New Jersey

Toms River officially approved 100ft pylon sign will be erected facing the Garden State Pkwy (115,000 cars per day) naming 2 anchor tenants who will occupy the 72,763 SF