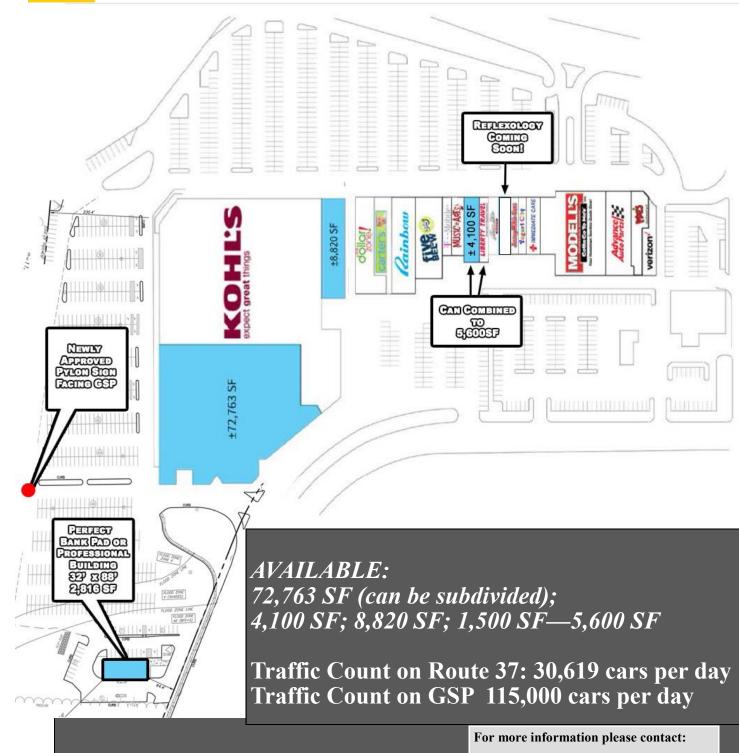

## **AVAILABLE:** 72,763 SF (can be subdivided); 4,100 SF; 8,820 SF; 1,500 SF-5,600 SF

**PROPERTY HIGHLIGHTS:** 

Join Kohl's, Five Below, Modell's, Osh Kosh, Carters, Rainbow, Advanced Auto Parts, Moe's Southwest Grill, T Mobile, and Jersey Mike's

Located on Route 37 at the intersection of Exit 82A of the Garden State Pkwy, which leads to the summer destination of Seaside, New Jersey

Toms River officially approved 100ft pylon sign will be erected facing the Garden State Pkwy (115,000 cars per day) naming 2 anchor tenants who will occupy the 72,763 SF