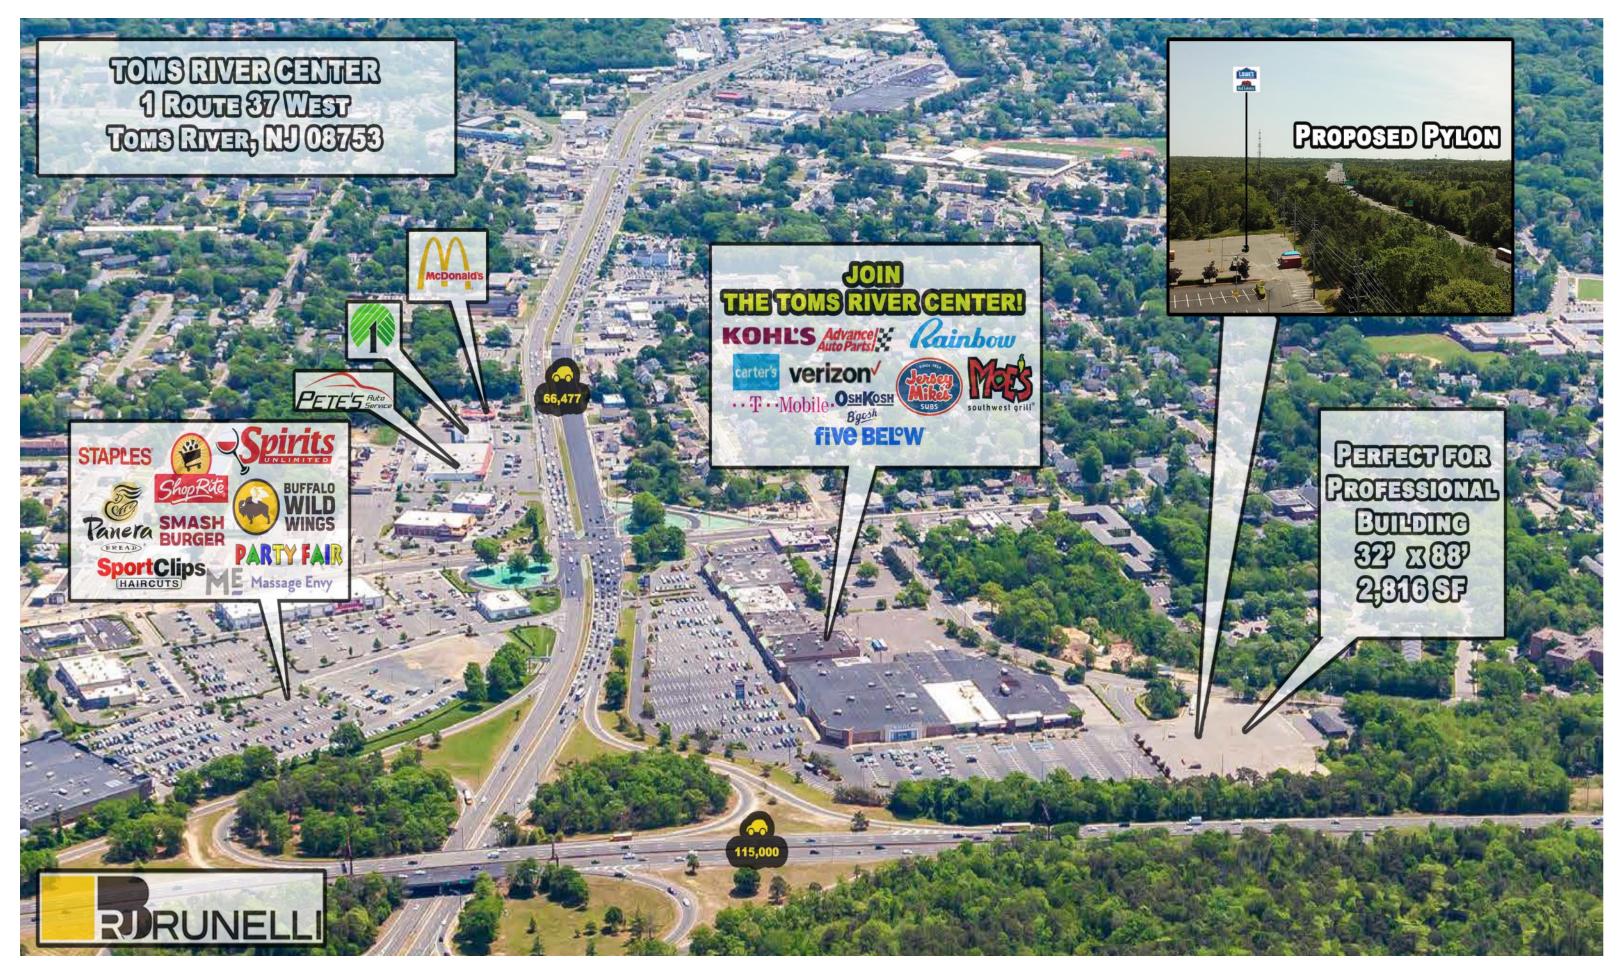

## **TOMS RIVER CENTER 1 ROUTE 37 TOMS RIVER, NEW JERSEY**

- - - psf

## **PROPERTY HIGHLIGHTS:**

Join Kohl's, Five Below, Modell's, Osh Kosh, Carters, Rainbow, Advanced Auto Parts, Moe's Southwest Grill, T Mobile, and Jersey Mike's

Located on Route 37 at the intersection of Exit 82A of the Garden State Pkwy, which leads to the summer destination of Seaside, New Jersey