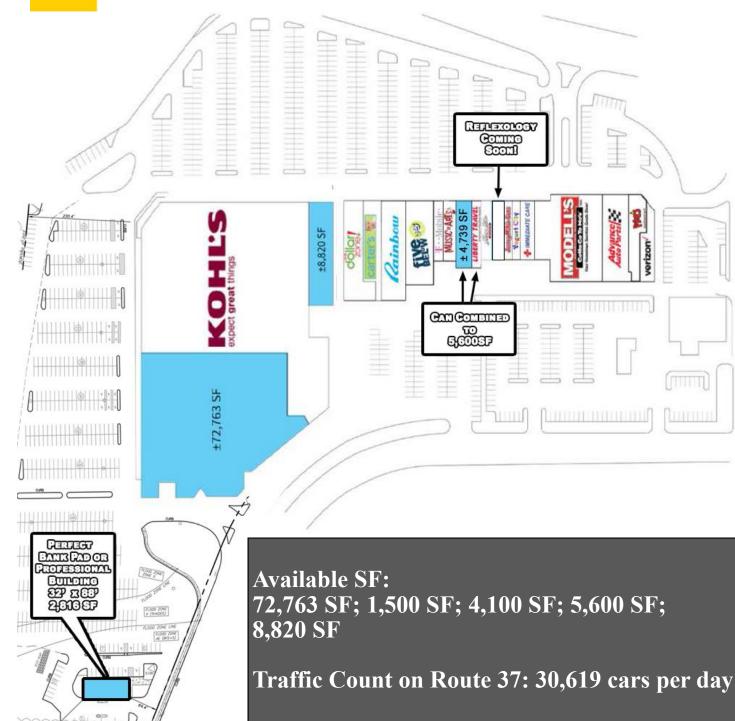

## **TOMS RIVER CENTER 1 ROUTE 37 TOMS RIVER, NEW JERSEY**

- - - psf

## **PROPERTY HIGHLIGHTS:**

Join Kohl's, Five Below, Modell's, Osh Kosh, Carters, Rainbow, Advanced Auto Parts, Moe's Southwest Grill, T Mobile, and Jersey Mike's

Located on Route 37 at the intersection of Exit 82A of the Garden State Pkwy, which leads to the summer destination of Seaside, New Jersey

• NNN charges = Taxes \$3.23 psf; CAM/Insurance \$4.47

Seeking apparel, shoe store, boutique fitness, card/gift shop, furniture, specialty grocery, hibachi buffet, full service salon/spa, hair/nails/waxing, optical, children's learning center, sushi, beauty supplies, and more