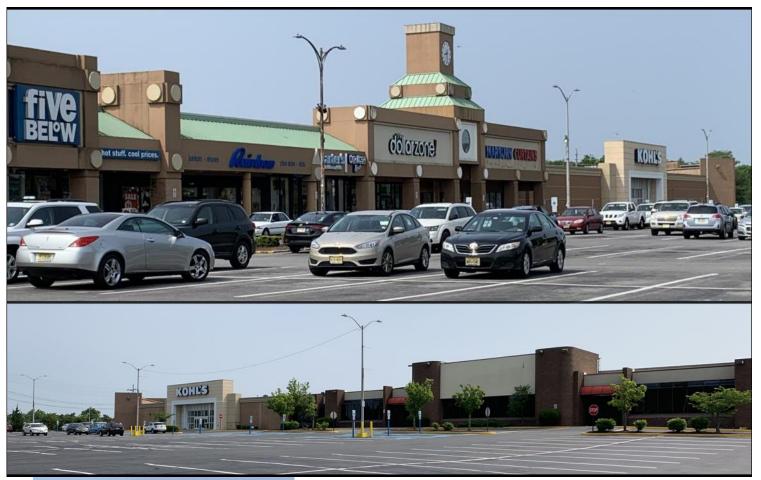

## **PROPERTY HIGHLIGHTS:**

- Join Kohl's, Five Below, Modell's, Osh Kosh, Carters, Rainbow, Advanced Auto Parts, Moe's Southwest Grill, T Mobile, and Jersey Mike's
- Located on Route 37 at the intersection of Exit 82A of the Garden State Pkwy, which leads to the summer destination of Seaside, New Jersey
- NNN charges = Taxes \$3.23 psf; CAM/Insurance \$4.47 psf
- Seeking apparel, shoe store, boutique fitness, card/gift shop, furniture, specialty grocery, hibachi buffet, full service salon/spa, hair/nails/waxing, optical, children's learning center, sushi, beauty supplies, and more