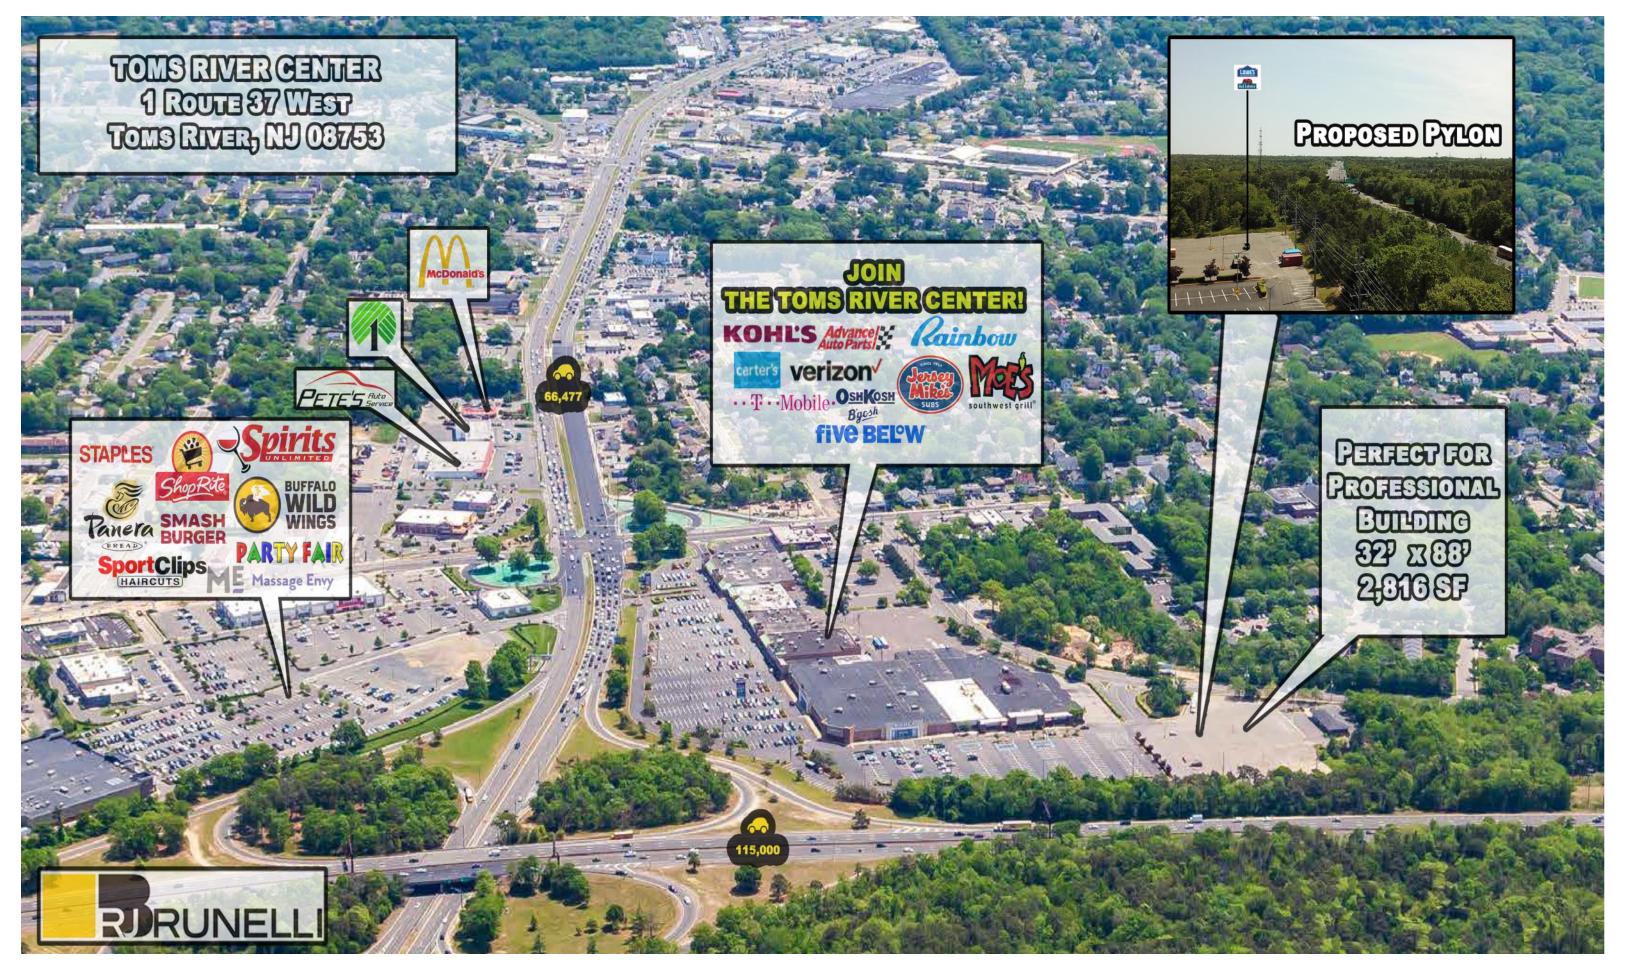

## TOMS RIVER CENTER, 1 ROUTE 37 TOMS RIVER, NEW JERSEY

72,763 SF; 1,500 SF; 4,100 SF; 5,600 SF; 8,820 SF

Traffic Count on Route 37: 30,619 cars per day

| DEMOGRAPHICS 2019     |          |          |          |
|-----------------------|----------|----------|----------|
|                       | 1 mile   | 3 miles  | 5 miles  |
| POPULATION            | 8,214    | 47,543   | 104,928  |
| AVG. HOUSEHOLD INCOME | \$73,020 | \$68,817 | \$80,580 |
| DAYTIME POPULATION    | 2,106    | 13,615   | 44,979   |

## **PROPERTY HIGHLIGHTS:**

- Join Kohl's, Five Below, Modell's, Osh Kosh, Carters, Rainbow, Advanced Auto Parts, Moe's Southwest Grill, T Mobile, and Jersey Mike's
- Located on Route 37 at the intersection of Exit 82A of the Garden State Pkwy, which leads to the summer destination of Seaside, New Jersey
- NNN charges = Taxes \$3.23 psf; CAM/Insurance \$4.47 psf
- Seeking apparel, shoe store, boutique fitness, card/gift shop, furniture, specialty grocery, hibachi buffet, full service salon/spa, hair/nails/waxing, optical, children's learning center, sushi, beauty supplies, and more