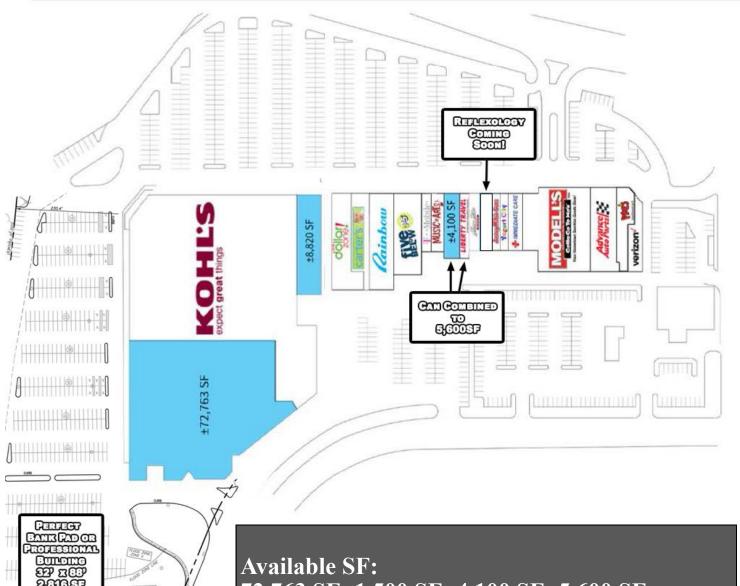

## TOMS RIVER CENTER, 1 ROUTE 37 TOMS RIVER, NEW JERSEY

72,763 SF; 1,500 SF; 4,100 SF; 5,600 SF; 8,820 SF

Traffic Count on Route 37: 30,619 cars per day

| DEMOGRAPHICS 2019     |          |          |          |
|-----------------------|----------|----------|----------|
|                       | 1 mile   | 3 miles  | 5 miles  |
| POPULATION            | 8,214    | 47,543   | 104,928  |
| AVG. HOUSEHOLD INCOME | \$73,020 | \$68,817 | \$80,580 |
| DAYTIME POPULATION    | 2,106    | 13,615   | 44,979   |

R.J. Brunelli & Co LLC 400 Perrine Road, Suite 405, Old Bridge, NJ 08857 P. (732) 721 5800 F. (732) 721 9241

TOMS RIVER CENTER
1 ROUTE 37
TOMS RIVER, NEW JERSEY

AVAILABLE: 72,763 SF; 4,100 SF; 8,820 SF

## **PROPERTY HIGHLIGHTS:**

- Join Kohl's, Five Below, Modell's, Osh Kosh, Carters, Rainbow, Advanced Auto Parts, Moe's Southwest Grill, T Mobile, and Jersey Mike's
- Located on Route 37 at the intersection of Exit 82A of the Garden State Pkwy, which leads to the summer destination of Seaside, New Jersey
- NNN charges = Taxes \$3.23 psf; CAM/Insurance \$4.47 psf
- Seeking apparel, shoe store, boutique fitness, card/gift shop, furniture, specialty grocery, hibachi buffet, full service salon/spa, hair/nails/waxing, optical, children's learning center, sushi, beauty supplies, and more