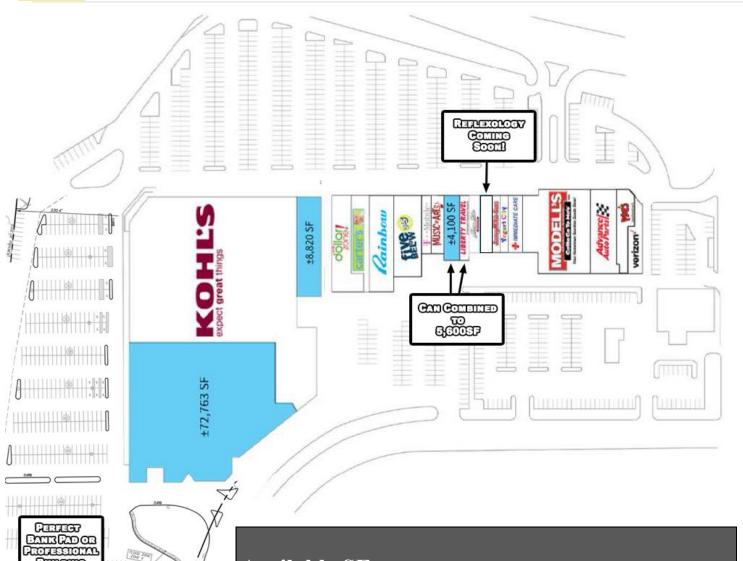

## TOMS RIVER CENTER, 1 ROUTE 37 TOMS RIVER, NEW JERSEY

**Available SF:** 

72,763 SF; 1,500 SF; 4,100 SF; 5,600 SF; 8,820 SF

Traffic Count on Route 37: 30,619 cars per day

| DEMOGRAPHICS 2019     |          |          |          |
|-----------------------|----------|----------|----------|
|                       | 1 mile   | 3 miles  | 5 miles  |
| POPULATION            | 8,214    | 47,543   | 104,928  |
| AVG. HOUSEHOLD INCOME | \$73,020 | \$68,817 | \$80,580 |
| DAYTIME POPULATION    | 2,106    | 13,615   | 44,979   |

## TOMS RIVER CENTER 1 ROUTE 37 TOMS RIVER, NEW JERSEY

AVAILABLE: 72,763 SF; 2,250 SF; 4,100 SF; 8,820 SF

## **PROPERTY HIGHLIGHTS:**

- Join Kohl's, Five Below, Modell's, Osh Kosh, Carters, Rainbow, Advanced Auto Parts, Moe's Southwest Grill, T Mobile, and Jersey Mike's
- Located on Route 37 at the intersection of Exit 82A of the Garden State Pkwy, which leads to the summer destination of Seaside, New Jersey
- NNN charges = Taxes \$3.23 psf; CAM/Insurance \$4.47 psf
- Seeking apparel, shoe store, boutique fitness, card/gift shop, furniture, specialty grocery, hibachi buffet, full service salon/spa, hair/nails/waxing, optical, children's learning center, sushi, beauty supplies, and more