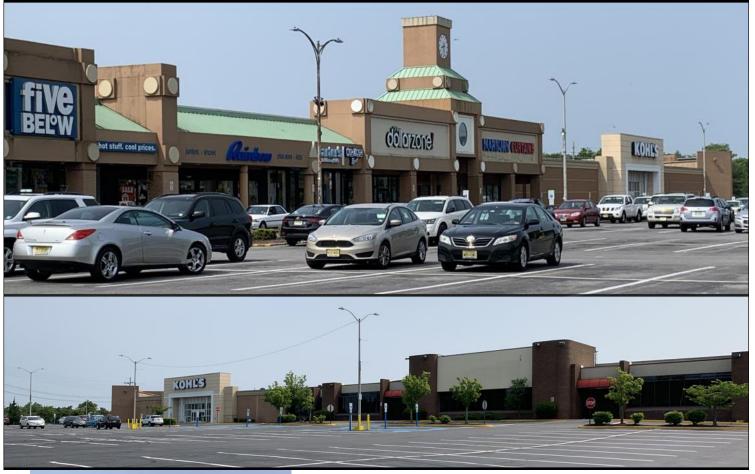

## **PROPERTY HIGHLIGHTS:**

- Join Kohl's, Five Below, Modell's, Osh Kosh, Carters, Rainbow, Advanced Auto Parts, Moe's Southwest Grill, T Mobile, and Jersey Mike's
- Located on Route 37 at the intersection of Exit 82A of the Garden State Pkwy, which leads to the summer destination of Seaside, New Jersey
- NNN charges = Taxes \$3.23 psf; CAM/Insurance \$4.47 psf
- Seeking apparel, shoe store, boutique fitness, card/gift shop, furniture, specialty grocery, hibachi buffet, full service salon/spa, hair/nails/waxing, optical, children's learning center, sushi, beauty supplies, and more