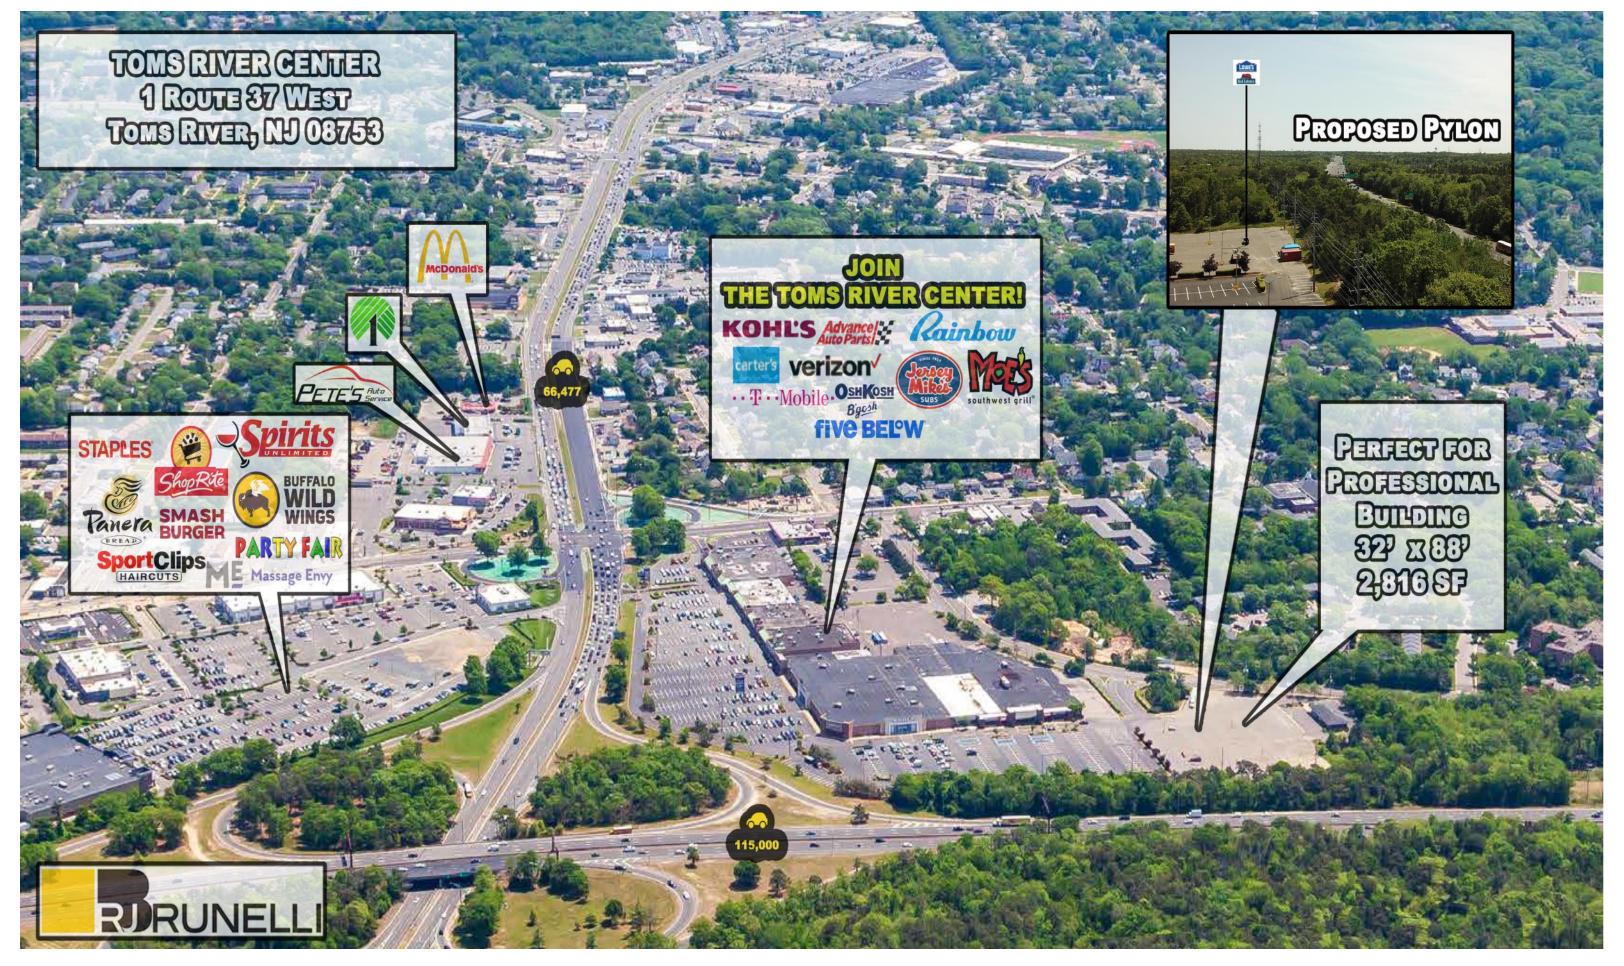

## TOMS RIVER CENTER, 1 ROUTE 37 TOMS RIVER, NEW JERSEY

**Available SF:** 

72,763 SF; 1,500 SF; 4,100 SF; 5,600 SF; 8,820 SF

Traffic Count on Route 37: 30,619 cars per day

| DEMOGRAPHICS 2019     |          |          |          |
|-----------------------|----------|----------|----------|
|                       | 1 mile   | 3 miles  | 5 miles  |
| POPULATION            | 8,214    | 47,543   | 104,928  |
| AVG. HOUSEHOLD INCOME | \$73,020 | \$68,817 | \$80,580 |
| DAYTIME POPULATION    | 2,106    | 13,615   | 44,979   |

## TOMS RIVER CENTER 1 ROUTE 37 TOMS RIVER, NEW JERSEY

AVAILABLE: 72,763 SF; 2,250 SF; 4,100 SF; 8,820 SF

## **PROPERTY HIGHLIGHTS:**

- Join Kohl's, Five Below, Modell's, Osh Kosh, Carters, Rainbow, Advanced Auto Parts, Moe's Southwest Grill, T Mobile, and Jersey Mike's
- Located on Route 37 at the intersection of Exit 82A of the Garden State Pkwy, which leads to the summer destination of Seaside, New Jersey
- NNN charges = Taxes \$3.23 psf; CAM/Insurance \$4.47 psf
- Seeking apparel, shoe store, boutique fitness, card/gift shop, furniture, specialty grocery, hibachi buffet, full service salon/spa, hair/nails/waxing, optical, children's learning center, sushi, beauty supplies, and more