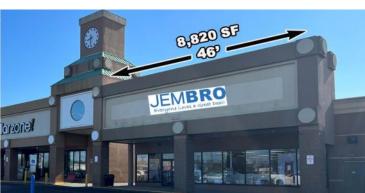

# TOMS RIVER CENTER, 1 ROUTE 37 TOMS RIVER, NEW JERSEY

AVAILABLE:

72,763 SF (can be subdivided); 4,100 SF; 8,820 SF (Currently Marburn Home Space)

Traffic Count on Route 37: 30,619 cars per day Traffic Count on GSP 115,000 cars per day

## TOMS RIVER CENTER 1 ROUTE 37 TOMS RIVER, NEW JERSEY

AVAILABLE: 72,763 SF (can be subdivided); 4,100 SF; 8,820 SF