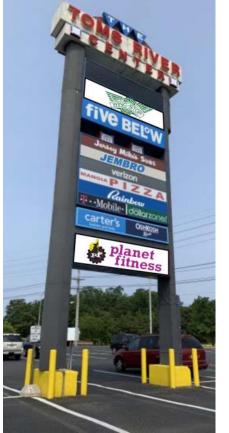

### **PROPERTY HIGHLIGHTS:**

- Recently opened Planet Fitness and Wing Stop!
- Join Kohl's, Five Below, Osh Kosh, Carters, Rainbow, Advanced Auto Parts, Moe's Southwest Grill, T Mobile, and Jersey Mike's, Immediate Care, and others.
- Located on Route 37 at the intersection of Exit 82A of the Garden State Pkwy, which leads to the summer of Seaside, Lavallette, and Ortley Beach Towns, New Jersey. Pylon signage available on RT.37.
- Toms River officially <u>approved</u> 100ft pylon sign will be erected facing the Garden State Pkwy (115,000 cars per day) naming 2 anchor tenants who will occupy the 72,763 SF.
- NNN charges = Taxes \$3.23 psf; CAM/Insurance \$3.84 psf.
- Per Placer, ShopRite located on Rt. 37 is 3<sup>rd</sup> most visited in NJ out of 138 Shoprite locations.
- The Toms River Target located on Hooper Ave is the 5<sup>th</sup> most visited location out of 47 locations in NJ!
- Kohls in the subject center is the 11<sup>th</sup> most visited location out of 38 in NJ.
- Seeking specialty food store, restaurant, card/gift shop, salon/spa, optical, dentist, and medical.