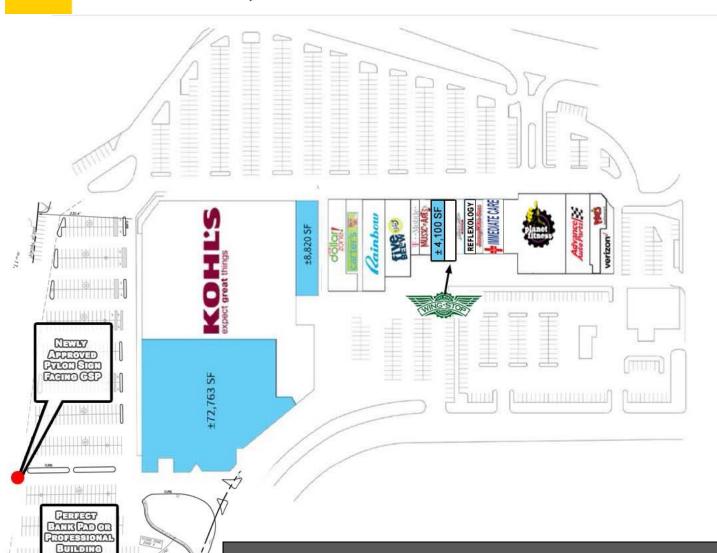

# TOMS RIVER CENTER, 1 ROUTE 37 TOMS RIVER, NEW JERSEY

AVAILABLE:

72,763 SF (can be subdivided); 4,100 SF; 8,820 SF (Currently Marburn Home Space)

Traffic Count on Route 37: 30,619 cars per day Traffic Count on GSP 115,000 cars per day

## TOMS RIVER CENTER 1 ROUTE 37 TOMS RIVER, NEW JERSEY

AVAILABLE: 72,763 SF (can be subdivided); 4,100 SF; 8,820 SF

### **PROPERTY HIGHLIGHTS:**

- Recently opened Planet Fitness and Wing Stop!
- Join Kohl's, Five Below, Osh Kosh, Carters, Rainbow, Advanced Auto Parts, Moe's Southwest Grill, T Mobile, and Jersey Mike's, Immediate Care, and others.
- Located on Route 37 at the intersection of Exit 82A of the Garden State Pkwy, which leads to the summer of Seaside, Lavallette, and Ortley Beach Towns, New Jersey. Pylon signage available on RT.37.
- Toms River officially <u>approved</u> 100ft pylon sign will be erected facing the Garden State Pkwy (115,000 cars per day) naming 2 anchor tenants who will occupy the 72,763 SF.
- NNN charges = Taxes \$3.23 psf; CAM/Insurance \$3.84 psf.
- Per Placer, ShopRite located on Rt. 37 is 3<sup>rd</sup> most visited in NJ out of 138 Shoprite locations.
- The Toms River Target located on Hooper Ave is the 5<sup>th</sup> most visited location out of 47 locations in NJ!
- Kohls in the subject center is the 11<sup>th</sup> most visited location out of 38 in NJ.
- Seeking specialty food store, restaurant, card/gift shop, salon/spa, optical, dentist, and medical.