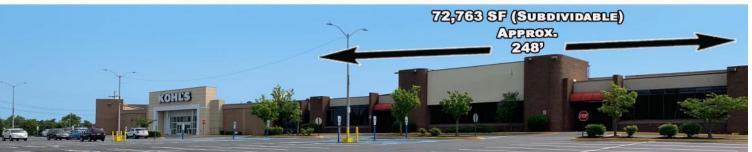

# TOMS RIVER CENTER, 1 ROUTE 37 TOMS RIVER, NEW JERSEY

AVAILABLE:

72,763 SF (can be subdivided); 4,100 SF; 8,820 SF (Currently Marburn Home Space)

Traffic Count on Route 37: 30,619 cars per day Traffic Count on GSP 115,000 cars per day

## TOMS RIVER CENTER 1 ROUTE 37 TOMS RIVER, NEW JERSEY

AVAILABLE: 72,763 SF (can be subdivided); 4,100 SF; 8,820 SF