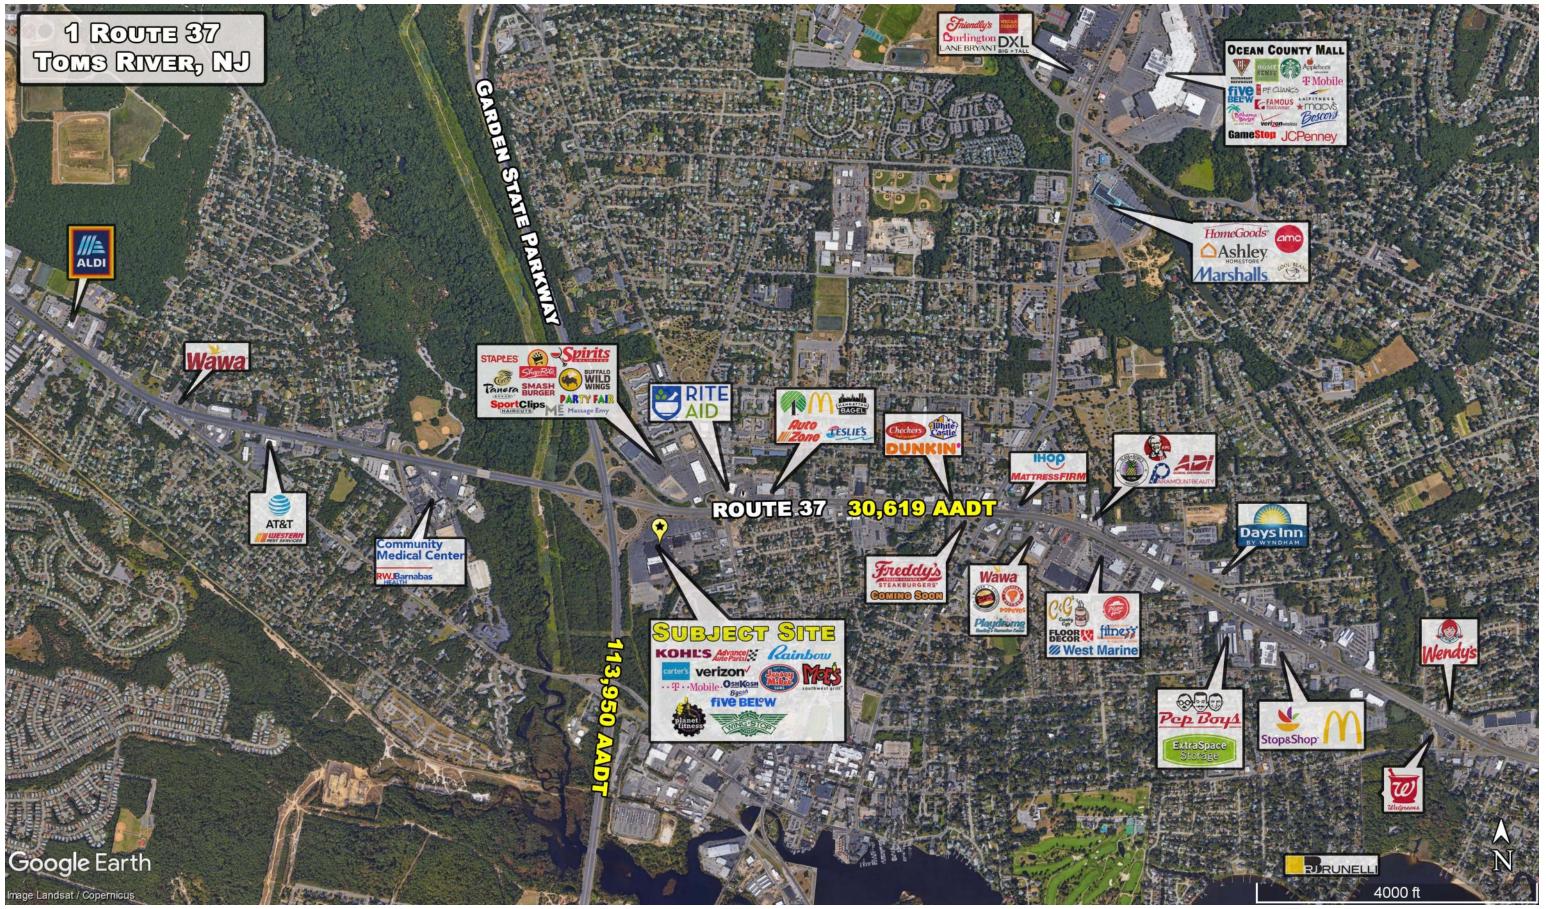

# TOMS RIVER CENTER, 1 ROUTE 37 TOMS RIVER, NEW JERSEY

AVAILABLE:

72,763 SF (can be subdivided); 4,100 SF; 8,820 SF (Currently Marburn Home Space)

Traffic Count on Route 37: 30,619 cars per day Traffic Count on GSP 115,000 cars per day

### **PROPERTY HIGHLIGHTS:**

- Recently opened Planet Fitness and Wing Stop!
- Join Kohl's, Five Below, Osh Kosh, Carters, Rainbow, Advanced Auto Parts, Moe's Southwest Grill, T Mobile, and Jersey Mike's, Immediate Care, and others.
- Located on Route 37 at the intersection of Exit 82A of the Garden State Pkwy, which leads to the summer of Seaside, Lavallette, and Ortley Beach Towns, New Jersey. Pylon signage available on RT.37.
- Toms River officially <u>approved</u> 100ft pylon sign will be erected facing the Garden State Pkwy (115,000 cars per day) naming 2 anchor tenants who will occupy the 72,763 SF.
- NNN charges = Taxes \$3.23 psf; CAM/Insurance \$3.84 psf.
- Per Placer, ShopRite located on Rt. 37 is 3<sup>rd</sup> most visited in NJ out of 138 Shoprite locations.
- The Toms River Target located on Hooper Ave is the 5<sup>th</sup> most visited location out of 47 locations in NJ!
- Kohls in the subject center is the 11<sup>th</sup> most visited location out of 38 in NJ.
- Seeking specialty food store, restaurant, card/gift shop, salon/spa, optical, dentist, and medical.