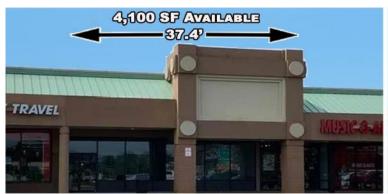

# TOMS RIVER CENTER, 1 ROUTE 37 TOMS RIVER, NEW JERSEY

AVAILABLE:

72,763 SF (can be subdivided); 4,100 SF; 8,820 SF (Currently Marburn Home Space)

Traffic Count on Route 37: 30,619 cars per day Traffic Count on GSP 115,000 cars per day

## TOMS RIVER CENTER 1 ROUTE 37 TOMS RIVER, NEW JERSEY

AVAILABLE: 72,763 SF (can be subdivided); 4,100 SF; 8,820 SF