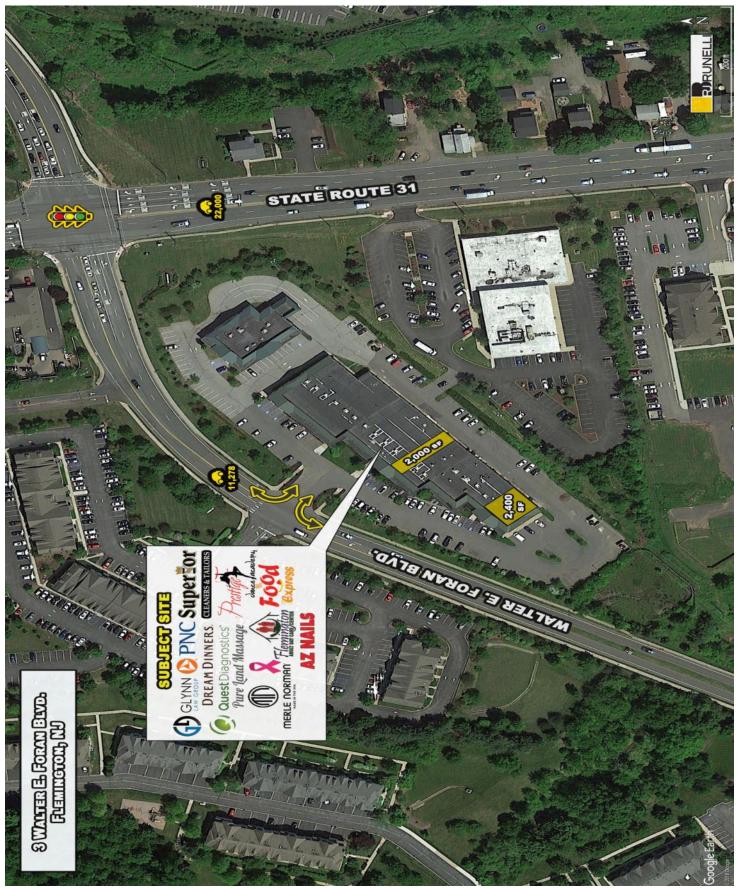

# **FLEMINGTON TOWNE CENTER 3 WALTER E. FORAN BLVD. FLEMINGTON, NEW JERSEY**

|                            |                             |                      |                            |                           |                      | PROJECT 31<br>BLOCK 1<br>PROJECT 31<br>BLOCK 1 |
|----------------------------|-----------------------------|----------------------|----------------------------|---------------------------|----------------------|------------------------------------------------|
| Space 301<br>Space 302     | Glynn Law<br>Dream Dinners  | 2,083 SF<br>2,000 SF | Space 312<br>Space 313     | Pink<br>China Moon        | 2,400 SF<br>1,600 SF |                                                |
| Space 303                  | Quest                       | 1,666 SF             | Space 314/315              | Food Express              | 3,200 SF             |                                                |
| Space 304                  | Massage                     | 1,720 SF             | Space 316                  | Dry Cleaner               | 1,618 SF             |                                                |
| Space 305/306              | Prestige Dance              | 3,320 SF<br>7,447 SF | Space 317                  | A-Z Nails<br>Merle Norman | 1,200 SF<br>1,200 SF |                                                |
| Space 307/310<br>Space 311 | Adult Day Care<br>AVAILABLE | 2,000 SF             | Space 318<br>Space 319/320 | AVAILABLE                 | 2,400 SF end cap     |                                                |
| Space 311                  | AVAILABLE                   | 2,000 SF             | Space 319/320              | AVAILABLE                 | 2,400 SF end cap     |                                                |

#### **Total GLA = 38,000 SF** Traffic Count on Route 31 = 22,000 + / - cars per day

| DEMOGRAPHICS 2018     |          |           |           |  |  |  |  |
|-----------------------|----------|-----------|-----------|--|--|--|--|
|                       | 1 mile   | 3 miles   | 5 miles   |  |  |  |  |
| POPULATION            | 5,377    | 22,136    | 36,070    |  |  |  |  |
| AVG. HOUSEHOLD INCOME | \$97,948 | \$138,869 | \$153,888 |  |  |  |  |
| DAYTIME POPULATION    | 8,674    | 18,641    | 22,042    |  |  |  |  |

### 2,000 SF; 2,400 SF end cap AVAILABLE FOR LEASE

• Full access in either highway direction from Walter E. Foran

Cross easement access from Route 31 for retail, professional tenants, and office space

Flemington Towne Center is surrounded by national tenants PetSmart, BJ's Wholesale, Lowe's Home Improvement, Costco and more. The shopping center is in proximity to Hunterdon County Poly Tech Campus