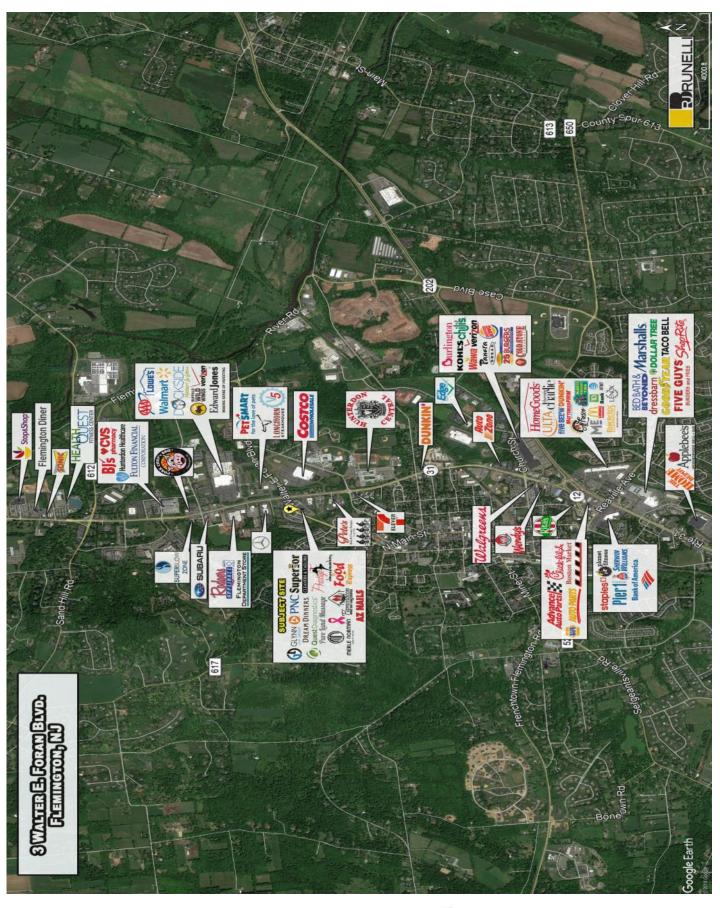

• Full access in either highway direction from Walter E. Foran

Cross easement access from Route 31 for retail, professional tenants, and office space

Flemington Towne Center is surrounded by national tenants PetSmart, BJ's Wholesale, Lowe's Home Improvement, Costco and more. The shopping center is in proximity to Hunterdon County Poly Tech Campus