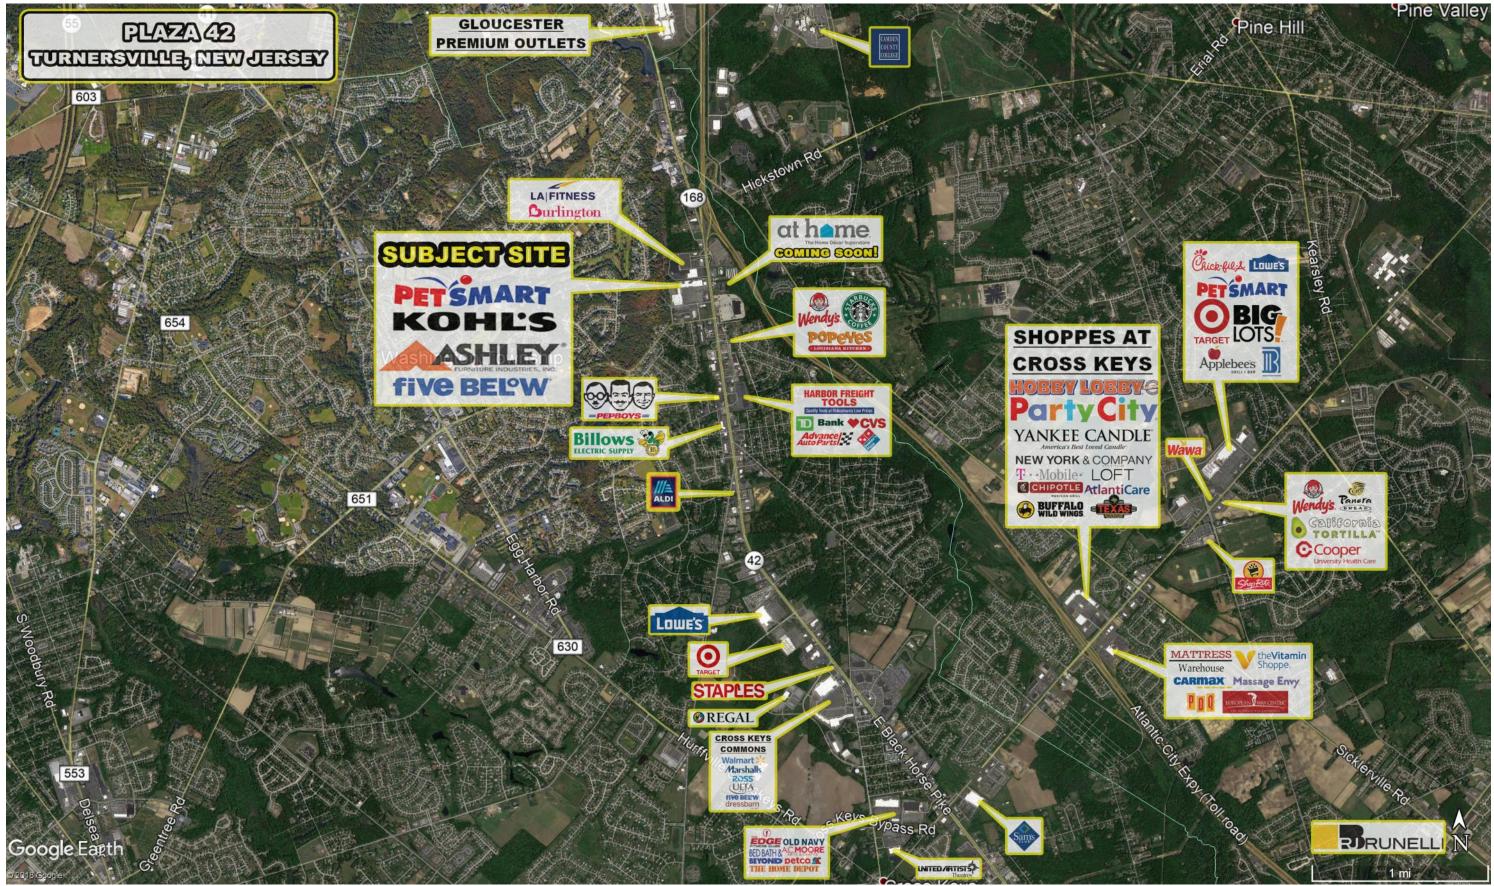

#### **PROPERTY HIGHLIGHTS:**

- **Freestanding former Mattress Firm**
- Major stores in the center include Kohl's, Ashley Homestore, PetSmart, Sprint, Weight Watchers, Five Below, and more
- **Coming soon:** At Home (across the street)
- Area retailers include Pep Boys, Dollar Tree, CVS, Aldi, Chick-Fil-A, Starbucks
- Traffic count on Route 42 = 53,581
- Seeking women's apparel, bank, spa, athletic wear, tanning, sporting goods, specialty food, fast casual restaurants or full serve restaurants, home décor/ furnishings, cosmetics, medical use