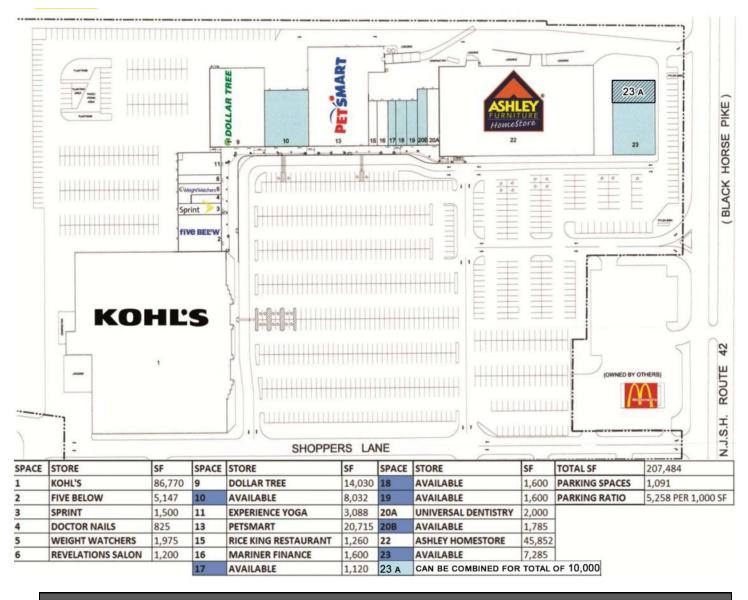

### **Total GLA = 207.484 SF** Traffic Count on Route 42 = 53,581 cars per day **Parking = 1,091 spaces**

| DEMOGRAPHICS 2018     |           |           |          |
|-----------------------|-----------|-----------|----------|
|                       | 1 mile    | 3 miles   | 5 miles  |
| POPULATION            | 7,181     | 72,387    | 179,146  |
| AVG. HOUSEHOLD INCOME | \$106,392 | \$102,060 | \$95,220 |
| DAYTIME POPULATION    | 3,894     | 28,019    | 56,687   |