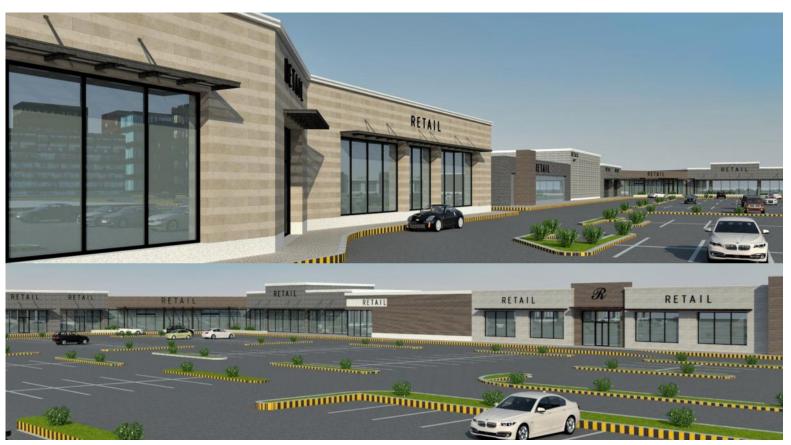

## **PROPERTY HIGHLIGHTS:**

- Announcing new ownership for this tremendous property (see above renderings for potential façade renovations)
- Traffic count over 71,000 cars per day on Route 18
  - First shopping center traffic meets upon exiting the NJ Turnpike
  - Easy access into surrounding neighborhoods
  - NNN estimated at \$6.50 per square foot
  - Seeking grocery, fitness, pet store, children's swim school, salon/spa, restaurants, and other retail uses