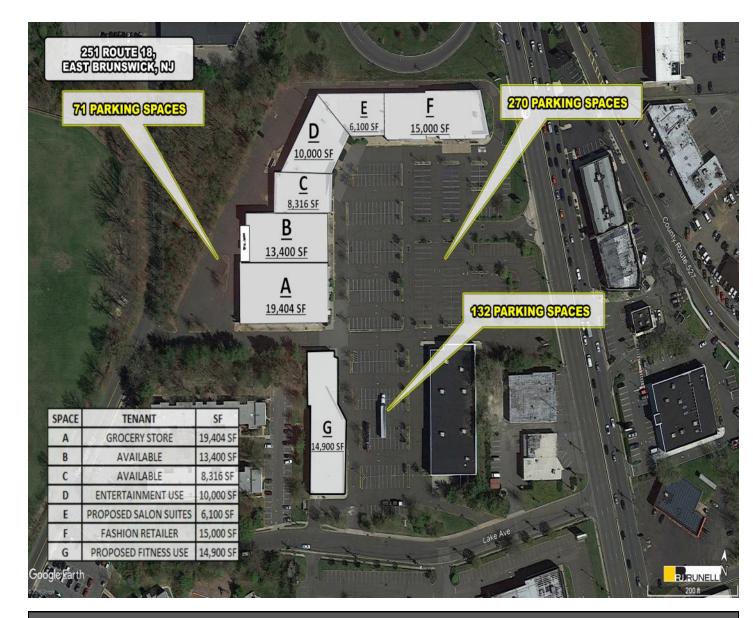

## 251 ROUTE 18 EAST BRUNSWICK, NEW JERSEY

Total GLA = 87,500+/- SF Traffic Count on Route 18 - 71,049 cars per day

| DEMOGRAPHICS 2018     |           |           |           |
|-----------------------|-----------|-----------|-----------|
|                       | 1 mile    | 3 miles   | 5 miles   |
| POPULATION            | 7,874     | 110,398   | 272,138   |
| AVG. HOUSEHOLD INCOME | \$111,687 | \$100,063 | \$102,062 |
| DAYTIME POPULATION    | 6,470     | 44,327    | 128,053   |

## **PROPERTY HIGHLIGHTS:**

- Announcing new ownership for this tremendous property (see above renderings for potential façade renovations)
- Traffic count over 71,000 cars per day on Route 18
  - First shopping center traffic meets upon exiting the NJ Turnpike
  - Easy access into surrounding neighborhoods
  - NNN estimated at \$6.50 per square foot
  - Seeking grocery, fitness, pet store, children's swim school, salon/spa, restaurants, and other retail uses