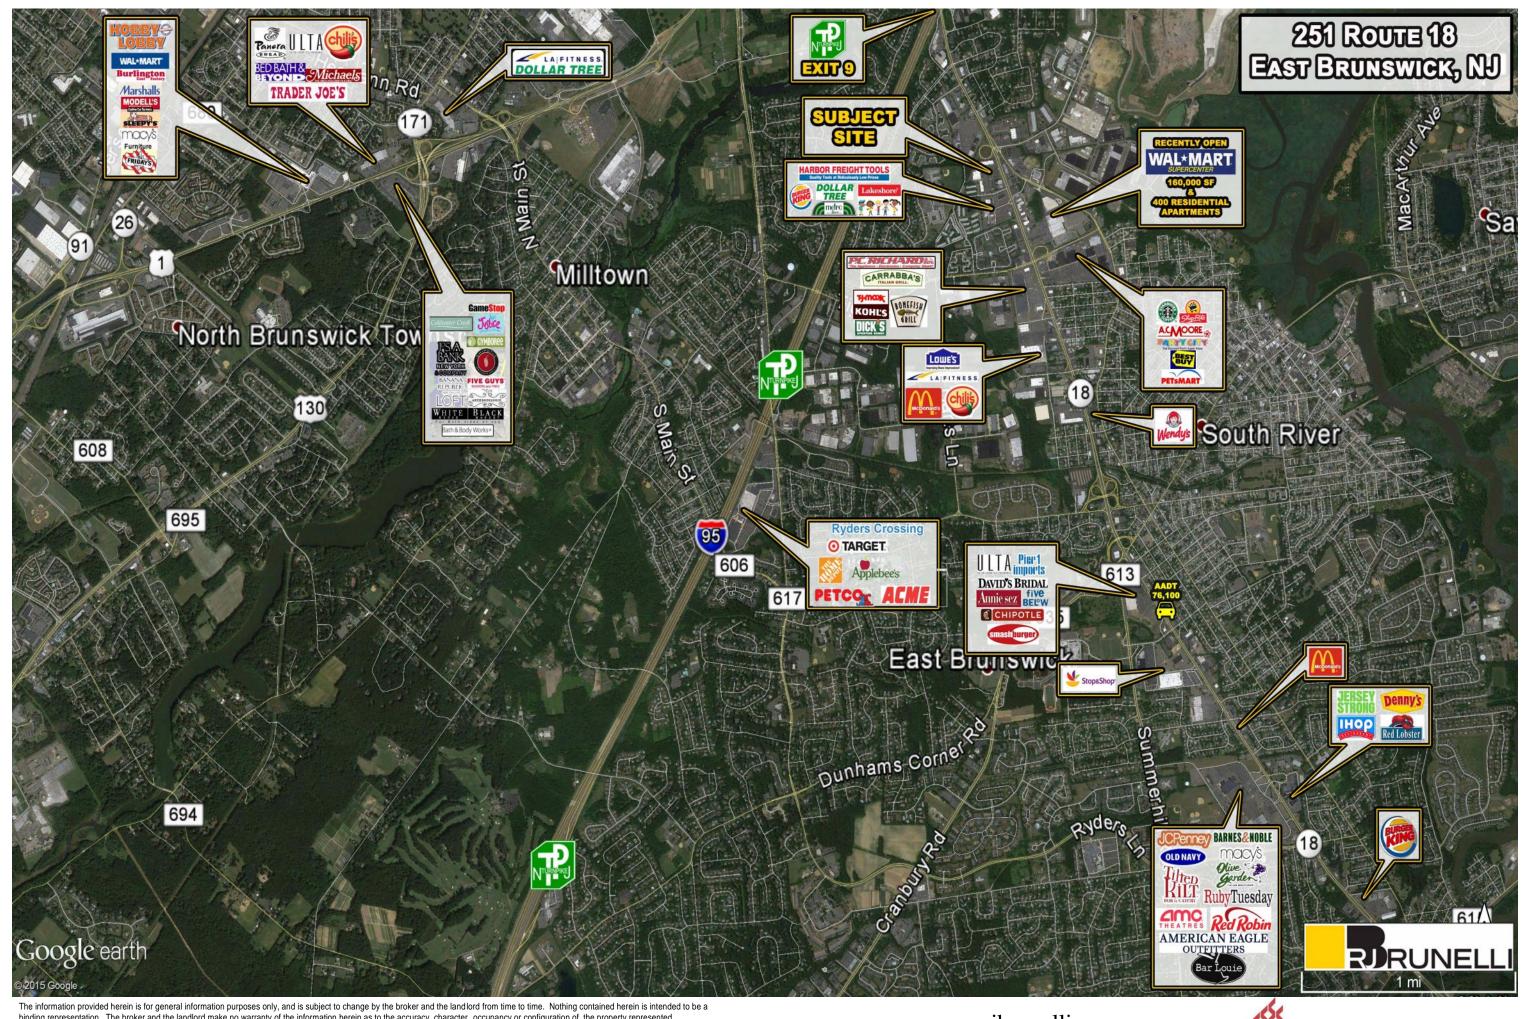

## 251 ROUTE 18 EAST BRUNSWICK, NEW JERSEY

Total GLA = 87,500+/- SF Traffic Count on Route 18 - 71,049 cars per day

| DEMOGRAPHICS 2018     |           |           |           |
|-----------------------|-----------|-----------|-----------|
|                       | 1 mile    | 3 miles   | 5 miles   |
| POPULATION            | 7,874     | 110,398   | 272,138   |
| AVG. HOUSEHOLD INCOME | \$111,687 | \$100,063 | \$102,062 |
| DAYTIME POPULATION    | 6,470     | 44,327    | 128,053   |

binding representation. The broker and the landlord make no warranty of the information herein as to the accuracy, character, occupancy or configuration of the property represented. UPDATED: 7/25/19 P://Flyers Active/East Brunswick - 251 Route 18.pdf