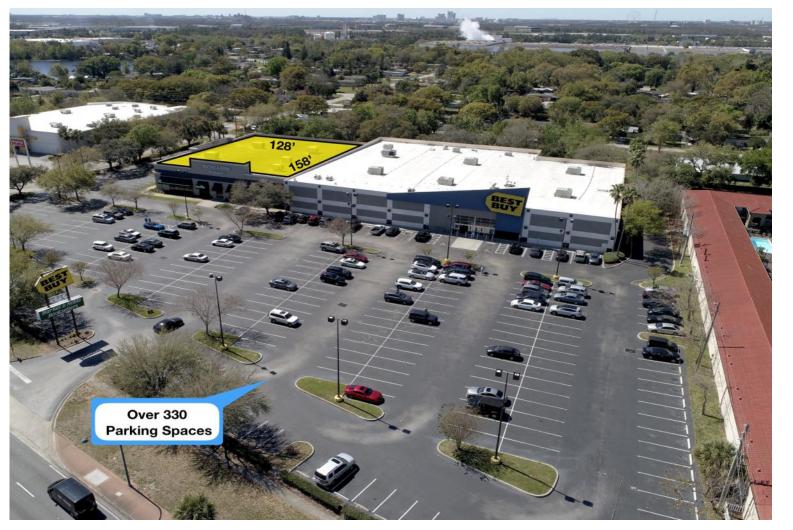

## **Total GLA = 20,216 SF** Parking spaces: 330+ Traffic Count - 58,000 + cars per day

128 X 158 FEET 20,216 SF - CAN BE SUBDIVIDED

The information provided above is for general information purposes only, and is subject to change by the broker and the landlord from time to time. Nothing contained above is intended to be a binding representation. The broker and the landlord make no warranty in the above information as to the accuracy, character, occupancy or configuration of the property represented. UPDATED: 07/23/19 P://Flyers Active/Orlando FL 8358 S. Orange Blossom Trail.pdf