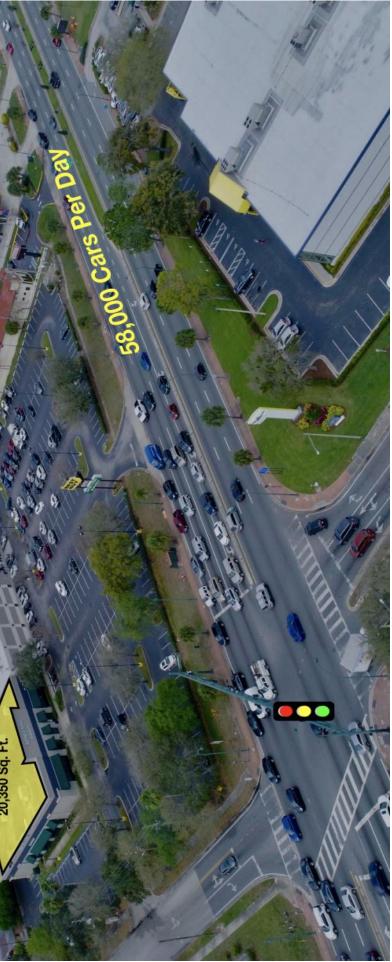

## **Total GLA = 20,216 SF** Parking spaces: 330+ Traffic Count - 58,000 + cars per day

## RUNELLI **ACROSS FROM THE FLORIDA MALL** 8358 S. ORANGE BLOSSOM TRAIL **ORLANDO, FLORIDA**

**PROPERTY HIGHLIGHTS:** 

- FLAGSHIP LOCATION ACROSS FROM THE FLORIDA MALL
- HARD CORNER LOCATION WITH EXCELLENT VISIBILITY
- **TRAFFIC COUNT = 58,000+ CARS DAILY**
- HIGH BARRIERS TO ENTRY •
- INFILL LOCATION •
- LOCATED MINUTES FROM THE ORLANDO INTERNATIONAL AIRPORT, DISNEY WORLD, **UNIVERSAL STUDIOS, & SEA WORLD**
- THIS CENTER IS A STOP FOR TOURIST BUSES •
- **EXCELLENT SIGNAGE, PYLON AND STOREFRONTS**
- FANTASTIC REGIONAL ACCESS
- STOREFRONTS HAVE GREAT VISIBILITY
- WELCOMING MORE THAN 20 MILLION VISITORS ANNUALLY