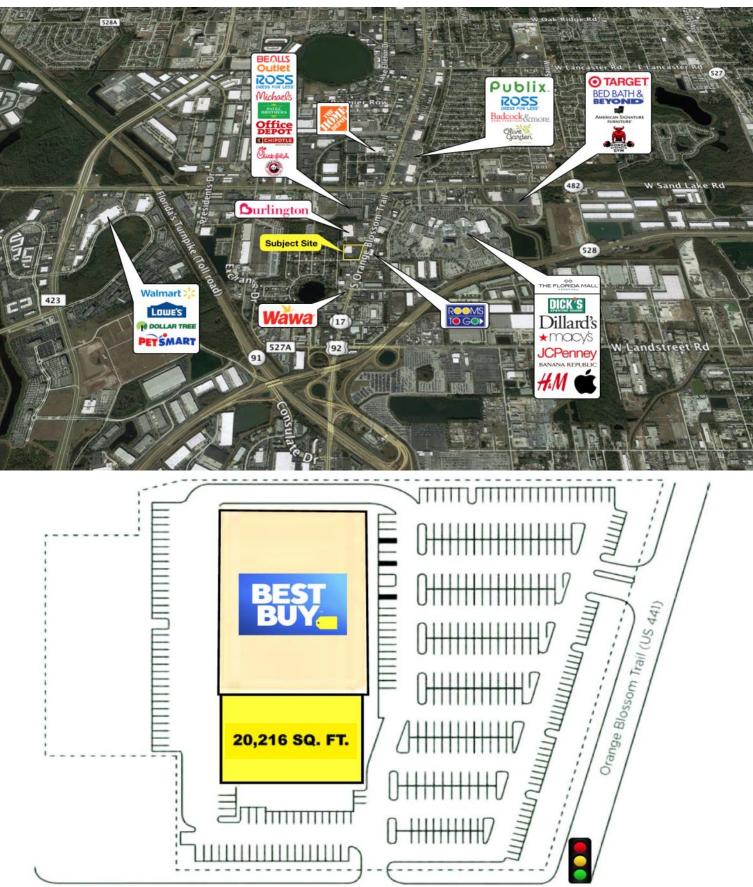

## RUNELLI **ACROSS FROM THE FLORIDA MALL** 8358 S. ORANGE BLOSSOM TRAIL **ORLANDO, FLORIDA**

**PROPERTY HIGHLIGHTS:** 

- FLAGSHIP LOCATION ACROSS FROM THE FLORIDA MALL
- HARD CORNER LOCATION WITH EXCELLENT VISIBILITY
- **TRAFFIC COUNT = 58,000+ CARS DAILY**
- HIGH BARRIERS TO ENTRY •
- INFILL LOCATION •
- LOCATED MINUTES FROM THE ORLANDO INTERNATIONAL AIRPORT, DISNEY WORLD, **UNIVERSAL STUDIOS, & SEA WORLD**
- THIS CENTER IS A STOP FOR TOURIST BUSES •
- **EXCELLENT SIGNAGE, PYLON AND STOREFRONTS**
- FANTASTIC REGIONAL ACCESS
- STOREFRONTS HAVE GREAT VISIBILITY
- WELCOMING MORE THAN 20 MILLION VISITORS ANNUALLY