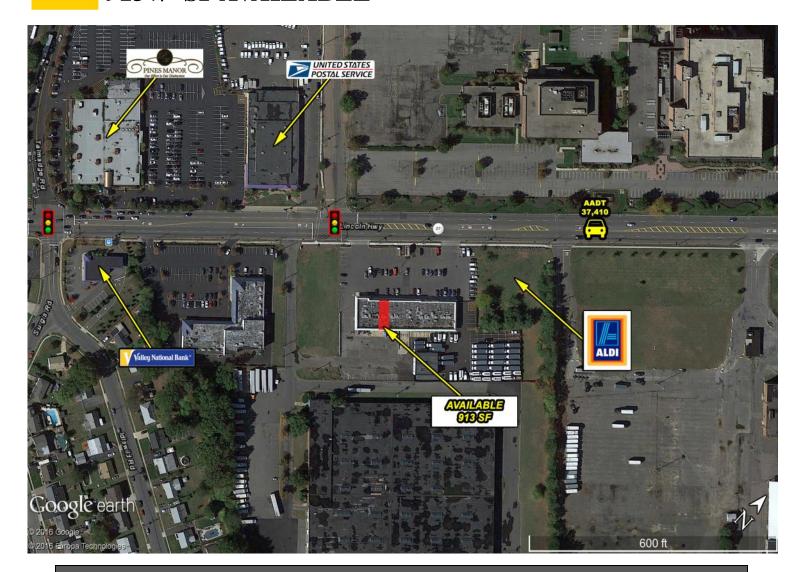

## 2120 ROUTE 27, EDISON, NJ 913+/- SF AVAILABLE

### R.J. Brunelli & Co. LLC, Exclusive Listing Agent

Available - 913+/- SF Parking - 114 spaces Traffic Count - Route 27 = 37,410 cars per day

| Criteria | 18 DEMOGR   |                    |  |
|----------|-------------|--------------------|--|
|          |             | Avg HH Income      |  |
| Miles: 1 | 9,249       | \$113,040          |  |
| Miles: 3 | 104,384     | \$121,312          |  |
| Miles: 5 | 300,389     | \$109,235          |  |
|          |             |                    |  |
| Criteria | Daytime Pop | Daytime Population |  |
| Miles: 5 | 180,051     |                    |  |

### **PROPERTY HIGHLIGHTS**

- Aldi Market now open
- Join 7Eleven, Entenmann's, Enterprise Car Rental, Verizon, Geico, and Go Go Uniforms
- High visibility frontage and ample sign band & pylon space
- Full access adjacent to a traffic control signal
- Route 27 average annual daily traffic count of 37,410 vehicles