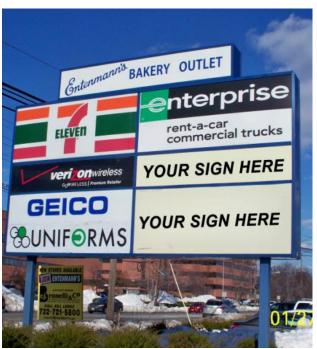

### **PROPERTY HIGHLIGHTS**

- Aldi Market now open
- Join 7Eleven, Entenmann's, Enterprise Car Rental, Verizon, Geico, and Go Go Uniforms
- High visibility frontage and ample sign band & pylon space
- Full access adjacent to a traffic control signal
- Route 27 average annual daily traffic count of 37,410 vehicles