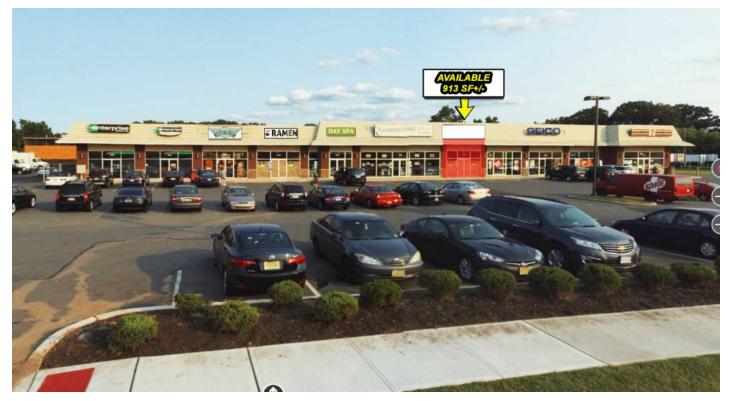

## 2120 ROUTE 27, EDISON, NJ 913+/- SF AVAILABLE

### R.J. Brunelli & Co. LLC, Exclusive Listing Agent

Available - 913+/- SF Parking - 114 spaces Traffic Count - Route 27 = 37,410 cars per day

| Criteria | 18 DEMOGR   |                    |  |
|----------|-------------|--------------------|--|
|          |             | Avg HH Income      |  |
| Miles: 1 | 9,249       | \$113,040          |  |
| Miles: 3 | 104,384     | \$121,312          |  |
| Miles: 5 | 300,389     | \$109,235          |  |
|          |             |                    |  |
| Criteria | Daytime Pop | Daytime Population |  |
| Miles: 5 | 180,051     |                    |  |

### **PROPERTY HIGHLIGHTS**

- Aldi Market now open
- Join 7Eleven, Entenmann's, Enterprise Car Rental, Verizon, Geico, and Go Go Uniforms
- High visibility frontage and ample sign band & pylon space
- Full access adjacent to a traffic control signal
- Route 27 average annual daily traffic count of 37,410 vehicles