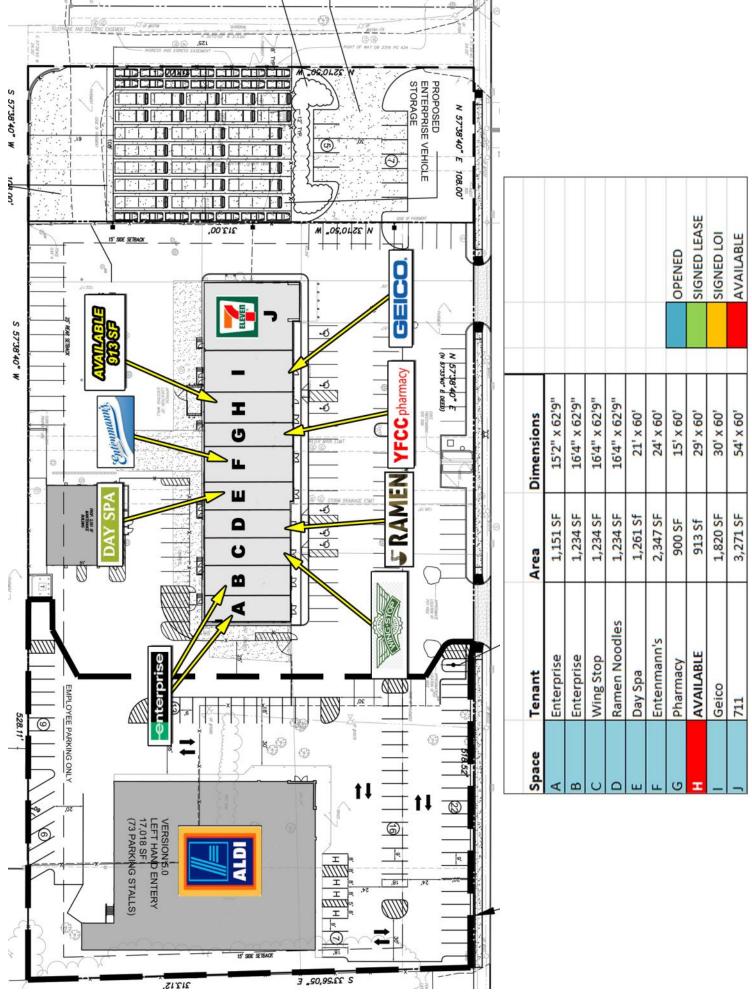

## 2120 ROUTE 27, EDISON, NJ 913+/- SF AVAILABLE

### R.J. Brunelli & Co. LLC, Exclusive Listing Agent

Available - 913+/- SF Parking - 114 spaces Traffic Count - Route 27 = 37,410 cars per day

| Criteria | 18 DEMOGR   |                    |  |
|----------|-------------|--------------------|--|
|          |             | Avg HH Income      |  |
| Miles: 1 | 9,249       | \$113,040          |  |
| Miles: 3 | 104,384     | \$121,312          |  |
| Miles: 5 | 300,389     | \$109,235          |  |
|          |             |                    |  |
| Criteria | Daytime Pop | Daytime Population |  |
| Miles: 5 | 180,051     |                    |  |

### **PROPERTY HIGHLIGHTS**

- Aldi Market now open
- Join 7Eleven, Entenmann's, Enterprise Car Rental, Verizon, Geico, and Go Go Uniforms
- High visibility frontage and ample sign band & pylon space
- Full access adjacent to a traffic control signal
- Route 27 average annual daily traffic count of 37,410 vehicles