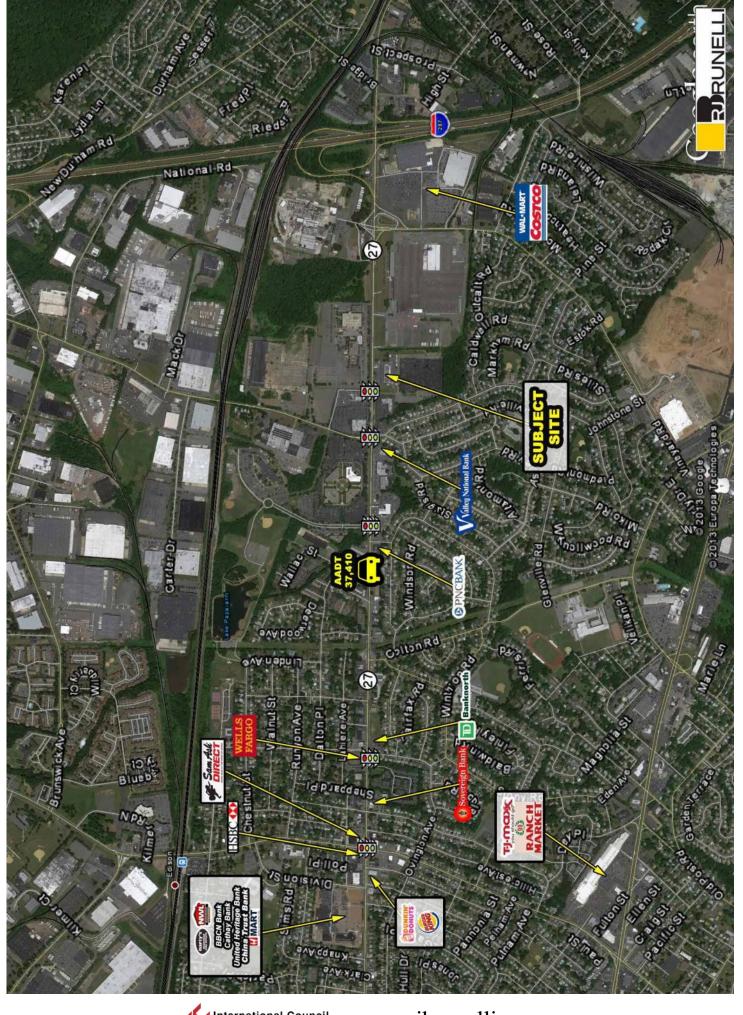

## 2120 ROUTE 27, EDISON, NJ 913+/- SF AVAILABLE

### R.J. Brunelli & Co. LLC, Exclusive Listing Agent

Available - 913+/- SF Parking - 114 spaces Traffic Count - Route 27 = 37,410 cars per day

| Criteria | 18 DEMOGR   |                    |  |
|----------|-------------|--------------------|--|
|          |             | Avg HH Income      |  |
| Miles: 1 | 9,249       | \$113,040          |  |
| Miles: 3 | 104,384     | \$121,312          |  |
| Miles: 5 | 300,389     | \$109,235          |  |
|          |             |                    |  |
| Criteria | Daytime Pop | Daytime Population |  |
| Miles: 5 | 180,051     |                    |  |

### **PROPERTY HIGHLIGHTS**

- Aldi Market now open
- Join 7Eleven, Entenmann's, Enterprise Car Rental, Verizon, Geico, and Go Go Uniforms
- High visibility frontage and ample sign band & pylon space
- Full access adjacent to a traffic control signal
- Route 27 average annual daily traffic count of 37,410 vehicles