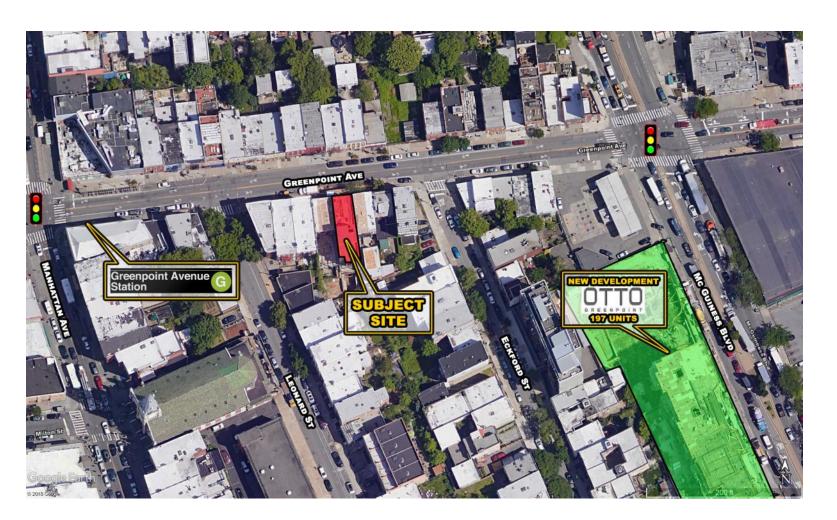

## 186 GREENPOINT AVE, GREENPOINT NEW YORK AVAILABLE - 2,305 SF



#### R.J. Brunelli & Co. LLC, Exclusive Listing Agent

Total GLA - 2,305 SF

Available - 2,305 SF plus 600 SF patio (lower level)

and 800 SF patio (ground floor)

Traffic Count on Greenpoint Ave = 10,031 vehicles per day

| DEMOGRAPHICS 2017     |                   |           |                   |
|-----------------------|-------------------|-----------|-------------------|
|                       | <b>0.25</b> miles | 0.5 miles | <b>0.75</b> miles |
| POPULATION            | 8,935             | 25,486    | 36,774            |
| AVG. HOUSEHOLD INCOME | \$95,729          | \$92,347  | \$93,130          |
| DAYTIME POPULATION    | 2,739             | 8,073     | 13,025            |

For more information please contact:

## **EXCLUSIVE BROKER Peter Miller**

Sales Associate

RJ Brunelli &