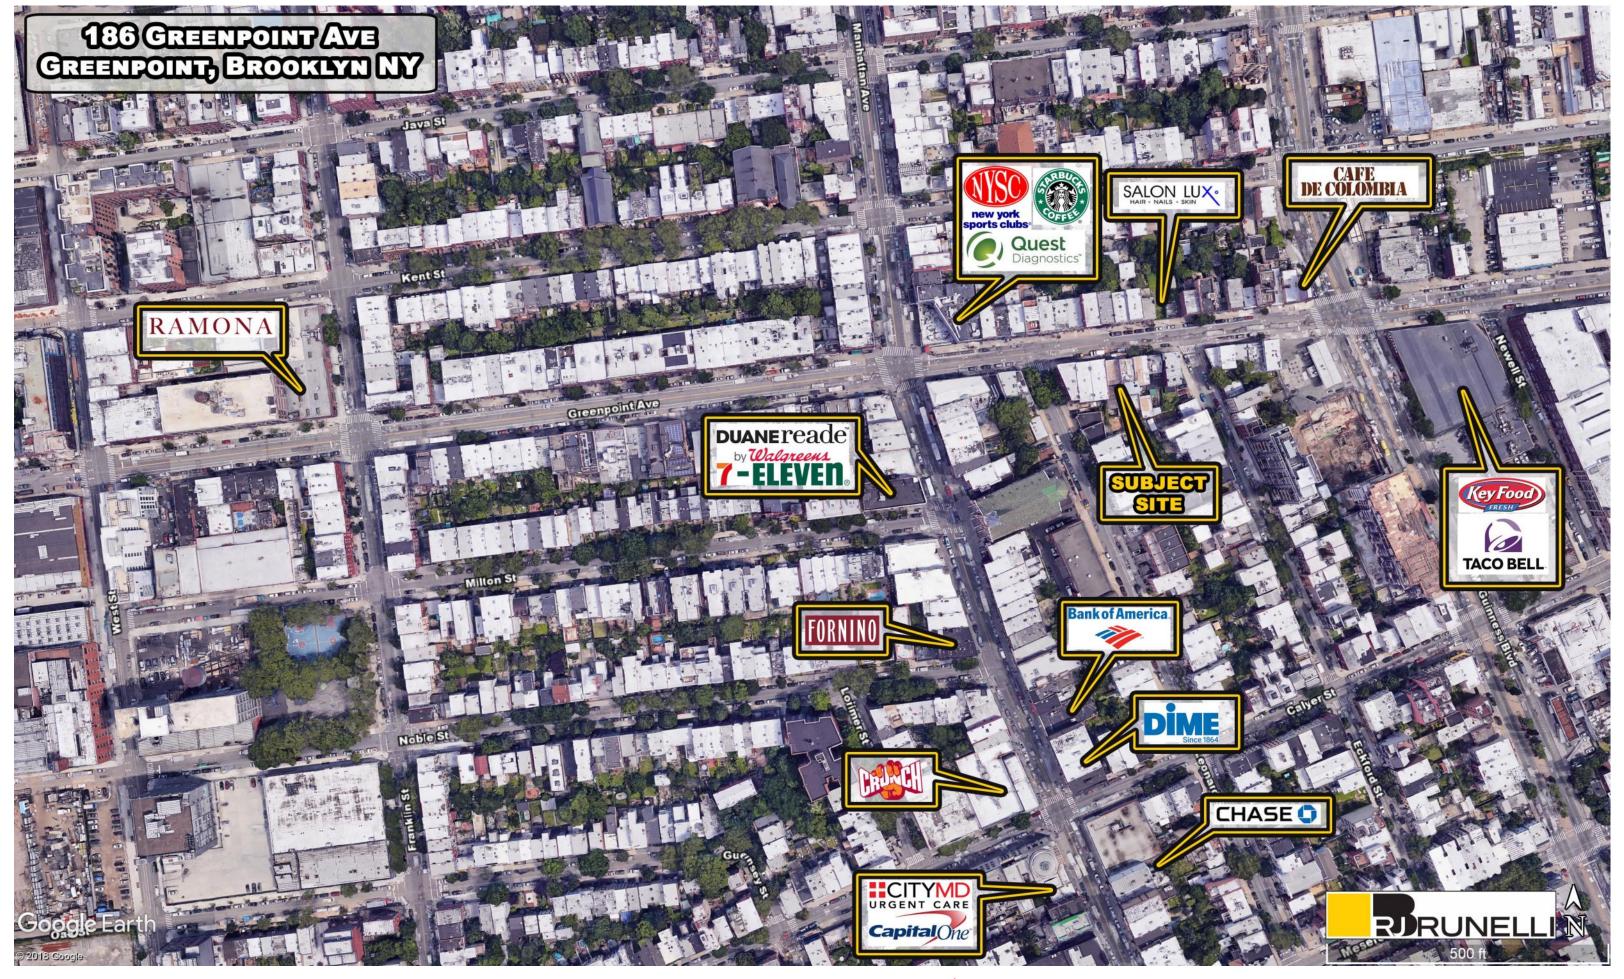

>0.75</b> miles |
| POPULATION            | 8,935             | 25,486    | 36,774            |
| AVG. HOUSEHOLD INCOME | \$95,729          | \$92,347  | \$93,130          |
| DAYTIME POPULATION    | 2,739             | 8,073     | 13,025            |

For more information please contact:

## **EXCLUSIVE BROKER Peter Miller**

Sales Associate

RJ Brunelli & Co., LLC 400 Perrine Road, Suite 405 Old Bridge, NJ 08857

Phone: 732-721-5800, ext. 20
Email: pmiller@rjbrunelli.com
Visit our website: www.rjbrunelli.com

RUNELLI RETAIL LEASING SPECIALISTS

### 186 GREENPOINT AVENUE GREENPOINT, BROOKLYN NEW YORK





# **PROPERTY HIGHLIGHTS:**

- 2,005 SF lower level
- 300 SF first floor
- 600 SF lower level patio
- 800 SF ground floor patio
- Ideal for fitness center, restaurant, production studio