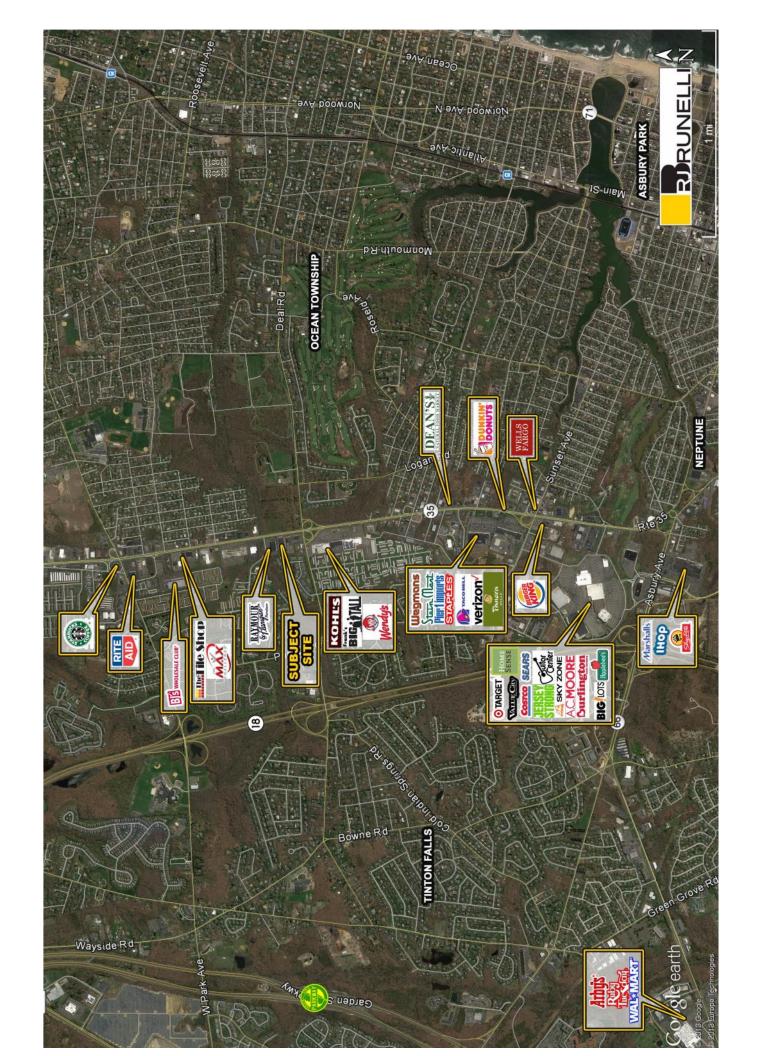

# 1604 ROUTE 35 **OAKHURST, NEW JERSEY**

For Sale or Lease Available: 10,000+/- SF; 6,400 SF; and 2,500 SF OFFICE SPACE (2ND FLOOR)

- Flanigan, The Tile Shop, Kohl's, Wegman's, and others
- Estimated NNN = \$3.75 per SF
- Ample pylon signage
- Seeking adult daycare, plumbing supply, cabinet store, furniture, lighting, automotive parts, and other