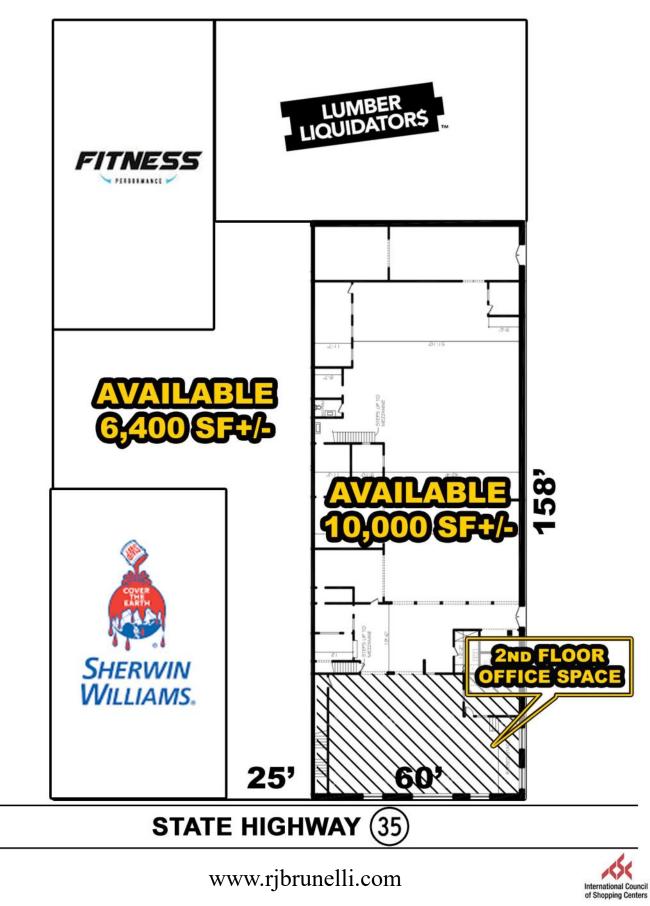

## 1604 ROUTE 35 **OAKHURST, NEW JERSEY**

Available: 10,000 +/- SF; 6,400 SF; and 2,500 SF OFFICE SPACE on the 2nd Floor Traffic Count on Route 35: 25,358 cars per day

# 1604 ROUTE 35 **OAKHURST, NEW JERSEY**

For Sale or Lease Available: 10,000+/- SF; 6,400 SF; and 2,500 SF OFFICE SPACE (2ND FLOOR)

- Flanigan, The Tile Shop, Kohl's, Wegman's, and others
- Estimated NNN = \$3.75 per SF
- Ample pylon signage
- Seeking adult daycare, plumbing supply, cabinet store, furniture, lighting, automotive parts, and other