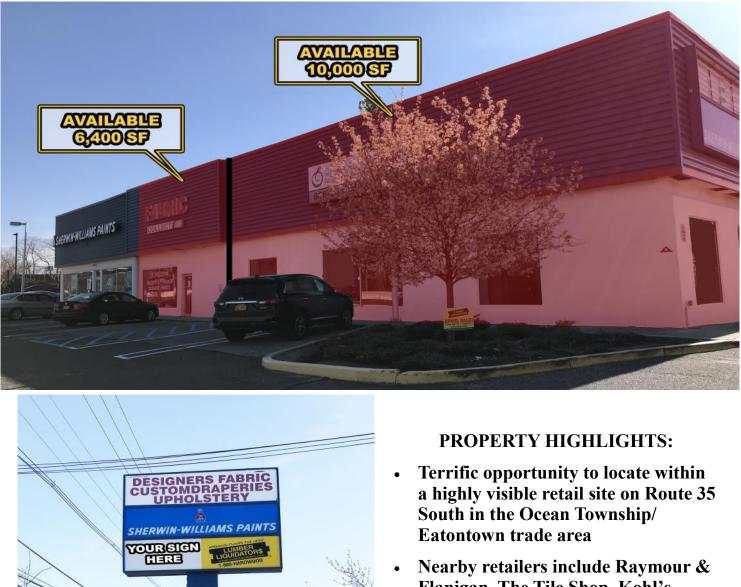

## 1604 ROUTE 35 **OAKHURST, NEW JERSEY**

Available: 10,000 +/- SF; 6,400 SF; and 2,500 SF OFFICE SPACE on the 2nd Floor Traffic Count on Route 35: 25,358 cars per day

# 1604 ROUTE 35 **OAKHURST, NEW JERSEY**

For Sale or Lease Available: 10,000+/- SF; 6,400 SF; and 2,500 SF OFFICE SPACE (2ND FLOOR)

- Flanigan, The Tile Shop, Kohl's, Wegman's, and others
- Estimated NNN = \$3.75 per SF
- Ample pylon signage
- Seeking adult daycare, plumbing supply, cabinet store, furniture, lighting, automotive parts, and other