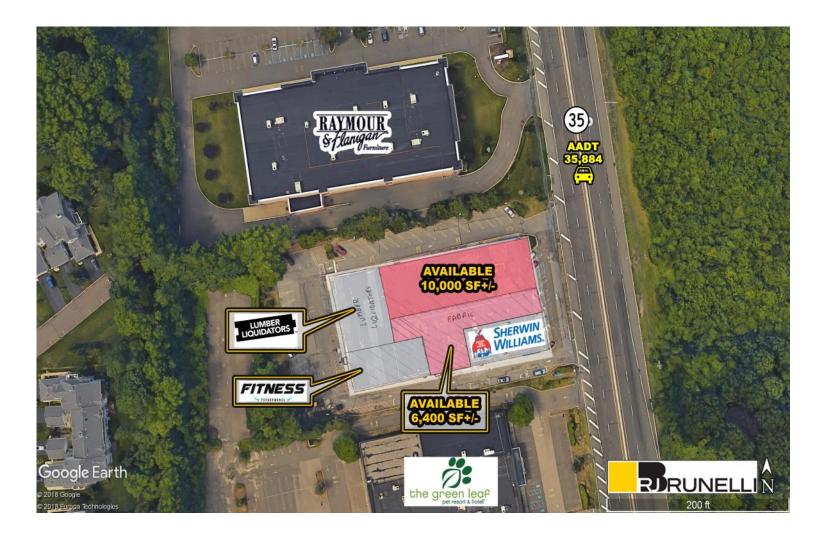

## 1604 ROUTE 35 **OAKHURST, NEW JERSEY**

Available: 10,000 +/- SF; 6,400 SF; and 2,500 SF OFFICE SPACE on the 2nd Floor Traffic Count on Route 35: 25,358 cars per day

# 1604 ROUTE 35 **OAKHURST, NEW JERSEY**

For Sale or Lease Available: 10,000+/- SF; 6,400 SF; and 2,500 SF OFFICE SPACE (2ND FLOOR)

- Flanigan, The Tile Shop, Kohl's, Wegman's, and others
- Estimated NNN = \$3.75 per SF
- Ample pylon signage
- Seeking adult daycare, plumbing supply, cabinet store, furniture, lighting, automotive parts, and other