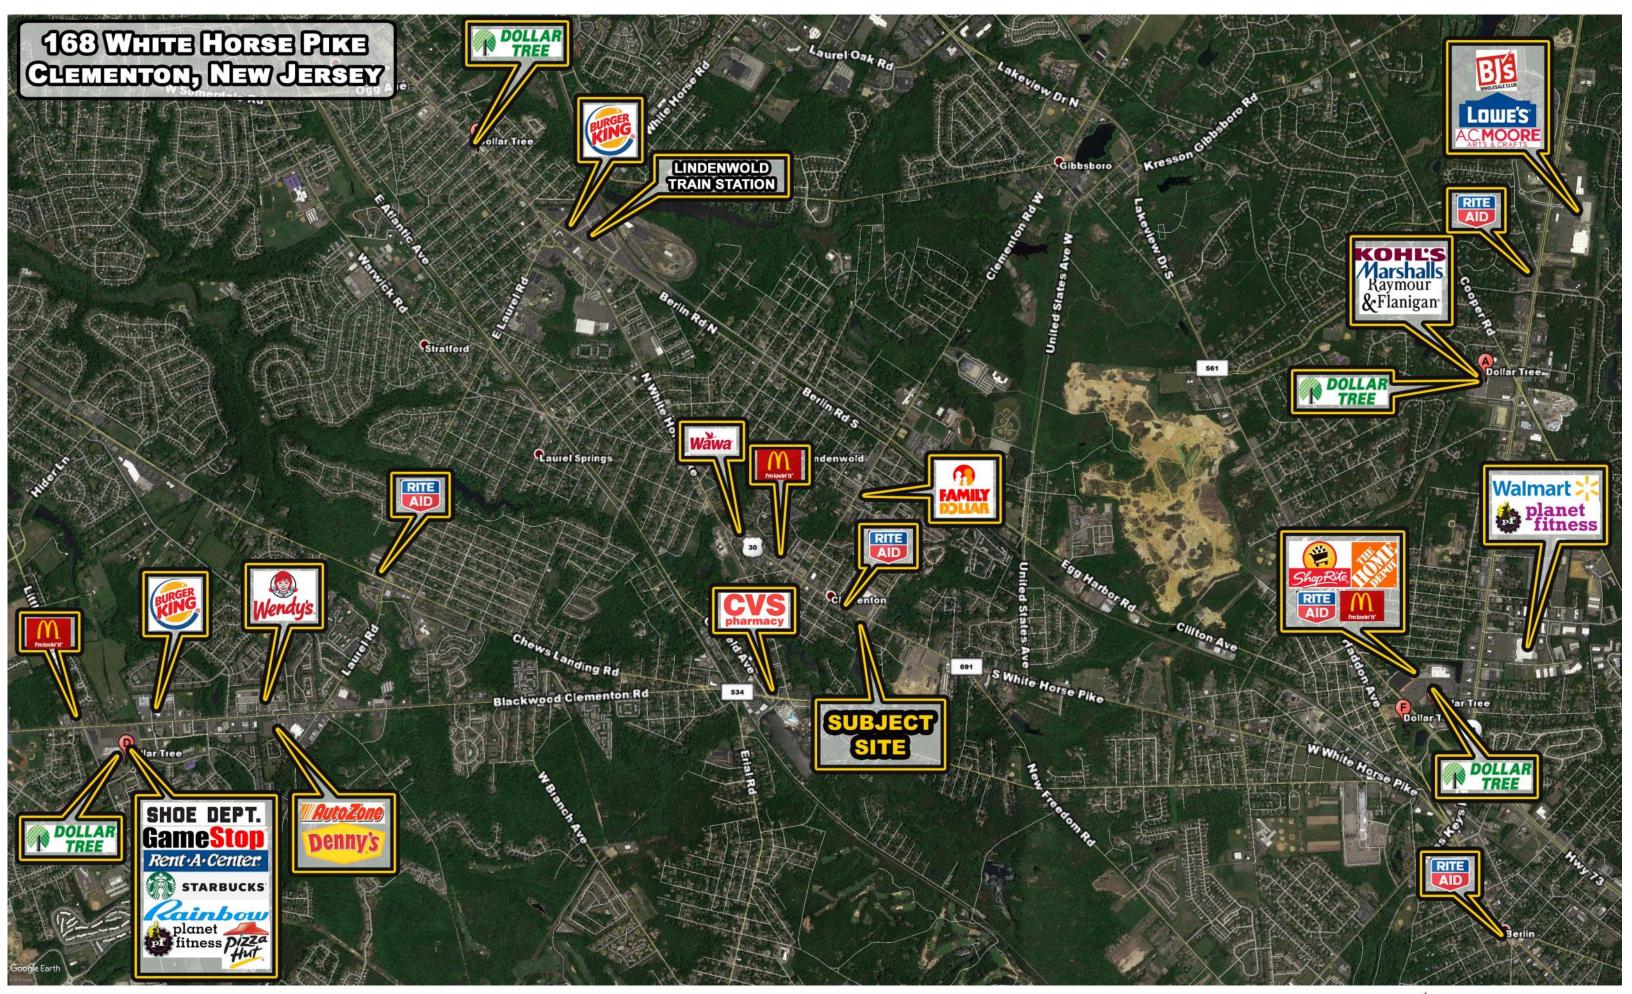

## **168 WHITE HORSE PIKE CLEMENTON, NEW JERSEY**

Available: 1,100 SF to 6,000 SF Traffic Count on White Horse Pike = 24,454 cars per day

| DEMOGRAPHICS 2018     |          |          |          |
|-----------------------|----------|----------|----------|
|                       | 1 mile   | 3 miles  | 5 miles  |
| POPULATION            | 13,398   | 89,254   | 210,404  |
| AVG. HOUSEHOLD INCOME | \$68,775 | \$83,330 | \$97,467 |
| DAYTIME POPULATION    | 5,509    | 33,290   | 80,466   |

## **PROPERTY HIGHLIGHTS:**

Join proposed Dollar Tree at this signalized intersection on White Horse Pike in Clementon, New Jersey with a traffic count of 24,454 cars per day

Densely populated neighborhood with 13,400 people within just 1 mile, and the area continues to experience new population growth