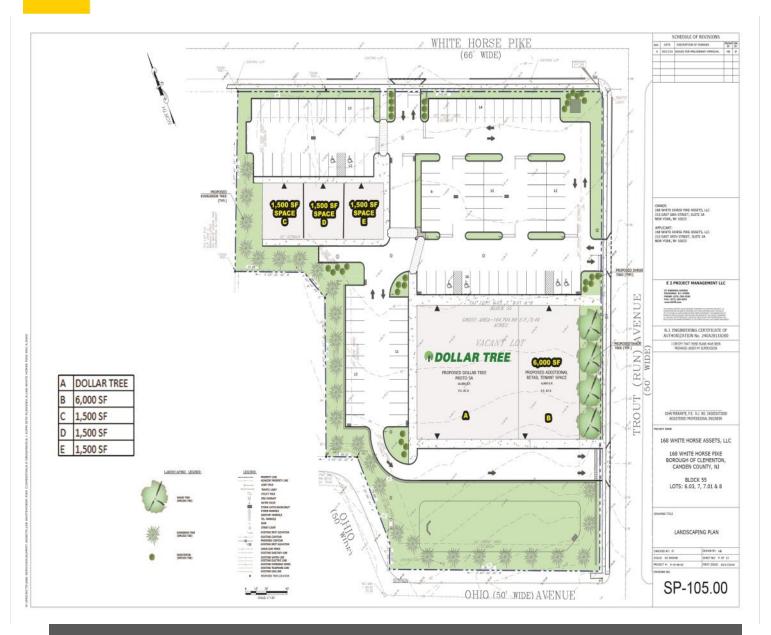

## **AVAILABLE:** 1,100 to 6,000 SF; GLA of 21,996 SF

## **PROPERTY HIGHLIGHTS:**

Join proposed Dollar Tree at this signalized intersection on White Horse Pike in Clementon, New Jersey with a traffic count of 24,454 cars per day

Densely populated neighborhood with 13,400 people within just 1 mile, and the area continues to experience new population growth

Prominent pylon signage proposed

Seeking quick service restaurant, bank, medical, cell phone store, laundromat, fast casual restaurant, hair salon, nail salon, or convenience store

The information provided above is for general information purposes only, and is subject to change by the broker and the landlord from time to time. Nothing contained above is intended to be a binding representation. The broker and the landlord make no warranty in the above information as to the accuracy, character, occupancy or configuration of the property represented. UPDATED: 01/16/2020