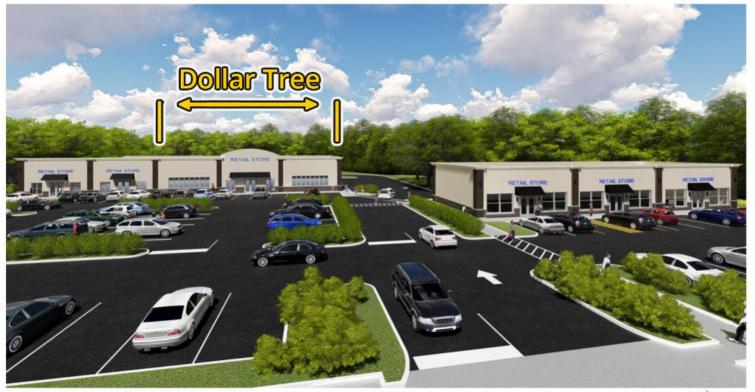

## **PROPERTY HIGHLIGHTS:**

Join proposed Dollar Tree at this signalized intersection on White Horse Pike in Clementon, New Jersey with a traffic count of 24,454 cars per day

Densely populated neighborhood with 13,400 people within just 1 mile, and the area continues to experience new population growth

Prominent pylon signage proposed

Seeking quick service restaurant, bank, medical, cell phone store, laundromat, fast casual restaurant, hair salon, nail salon, or convenience store

The information provided above is for general information purposes only, and is subject to change by the broker and the landlord from time to time. Nothing contained above is intended to be a binding representation. The broker and the landlord make no warranty in the above information as to the accuracy, character, occupancy or configuration of the property represented. UPDATED: 01/16/2020