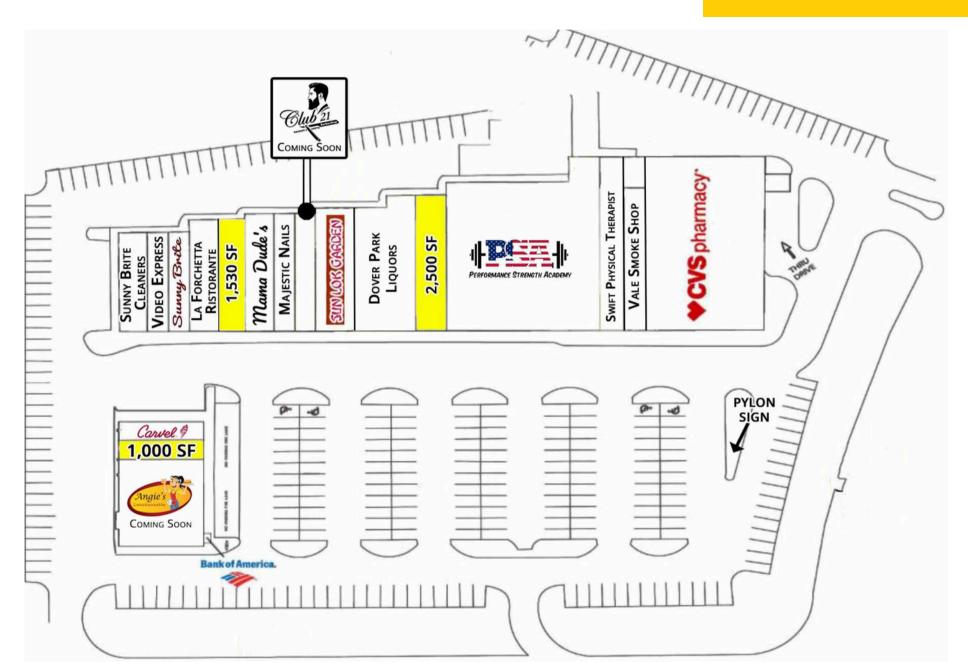

#### AVAILABLE:

### 1,000 SF;1,560 SF; & 2,500 SF

Join CVS Pharmacy and Performance Strength Academy, a fast-growing, new fitness/sport conditioning center, Carvel, Dover Park Liquor, Mama Dudes, Angie's Luncheonette (Coming Soon), and others!

54,786 SF

**Total GLA** 