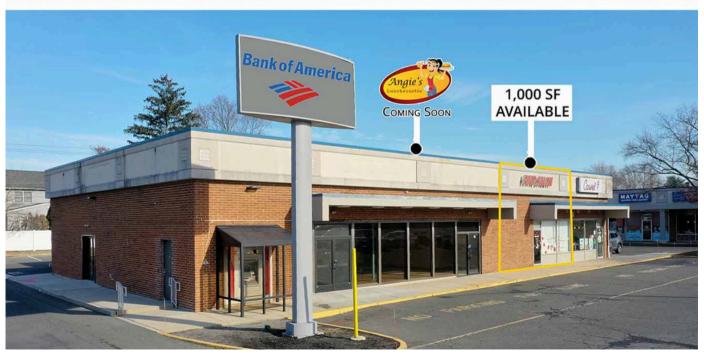

#### AVAILABLE:

### 1,000 SF;1,560 SF; & 2,500 SF

Join CVS Pharmacy and Performance Strength Academy, a fast-growing, new fitness/sport conditioning center, Carvel, Dover Park Liquor, Mama Dudes, Angie's Luncheonette (Coming Soon), and others!

# **3 Sunnybrae Blvd**AVAILABLE FOR LEASE