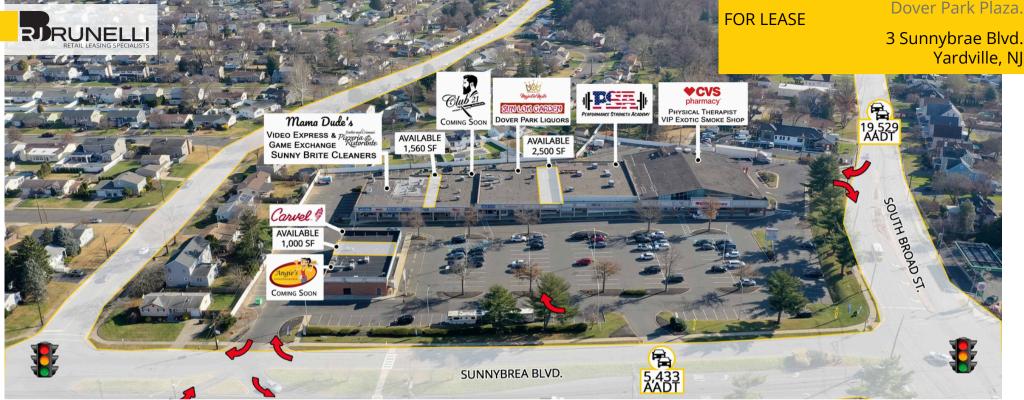

#### AVAILABLE:

### 1,000 SF;1,560 SF; & 2,500 SF

Join CVS Pharmacy and Performance Strength Academy, a fast-growing, new fitness/sport conditioning center, Carvel, Dover Park Liquor, Mama Dudes, Angie's Luncheonette (Coming Soon), and others!

#### **Traffic Counts**

| Sunnybrae Blvd. | 5,433 Per Day  |
|-----------------|----------------|
| South Broad St. | 19,529 Per Day |

# **3 Sunnybrae Blvd**AVAILABLE FOR LEASE