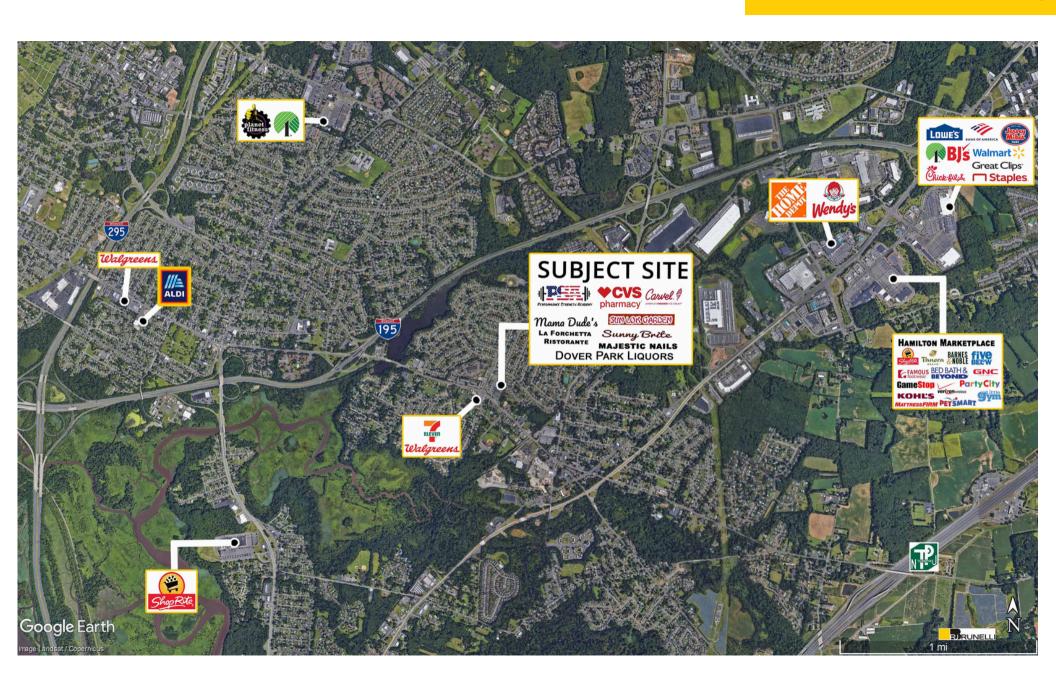

Situated at the signalized, hard corner intersection with ingress and egress from Sunnybrae Boulevard and South Broad Street with pylon signage.

High exposure to customers traveling east and west on South Broad Street, one of the main thoroughfares through this busy neighborhood corridor.

Well positioned to capture customers traveling downtown from the surrounding residential communities and minutes to State Route 130 and I-195.

Seeking bakery, dance studio, daycare, eyelash/eyebrow services, massage therapy, waxing studio, medical (optical), mobile phone, specialty market, urgent care, and restaurant.