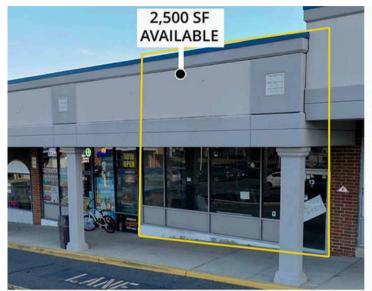

#### AVAILABLE:

### 1,000 SF;1,560 SF; & 2,500 SF

Join CVS Pharmacy and Performance Strength Academy, a fast-growing, new fitness/sport conditioning center, Carvel, Dover Park Liquor, Mama Dudes, Angie's Luncheonette (Coming Soon), and others!