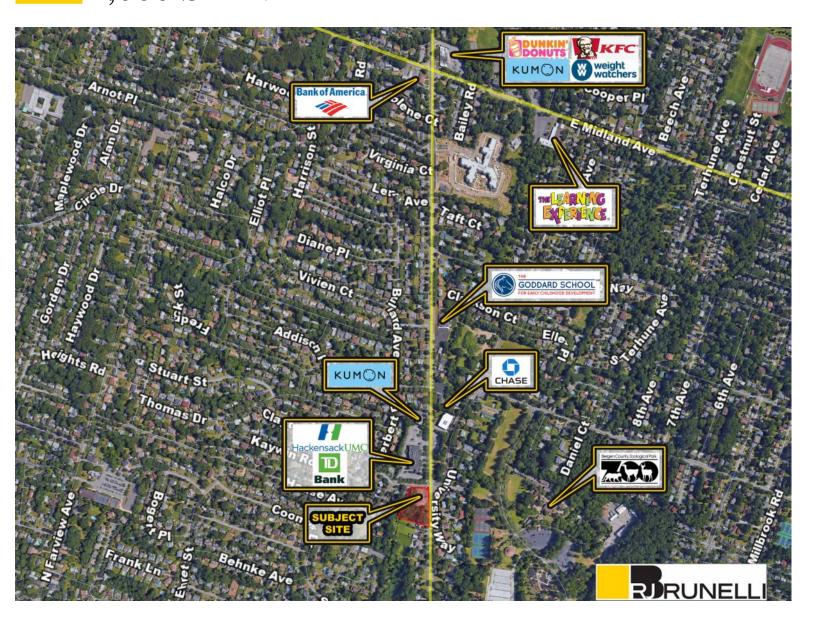

## PROPOSED DEVELOPMENT

290 SPRING VALLEY ROAD PARAMUS, NEW JERSEY

- Prime corner, located at the very busy signalized intersection of Spring Valley Road and Forest Avenue in Paramus
- Forest Avenue contains a broad range of daily services, including Goddard, Chase, TD Bank, and Hackensack UMC
- Heavily trafficked, 4-lane thoroughfare providing dense residential neighborhood access to Route 4, just 1.3 miles south
- Developer will deliver ground lease, pad ready, or build to suit
- Drive-thru potential for bank or fast casual restaurant
- Property is clean, with all DEP documentation in hand
- Traffic counts totaling 34,000 cars per day
- Seeking coffee shop, convenience store, fast casual restaurant, bank, or other retail uses