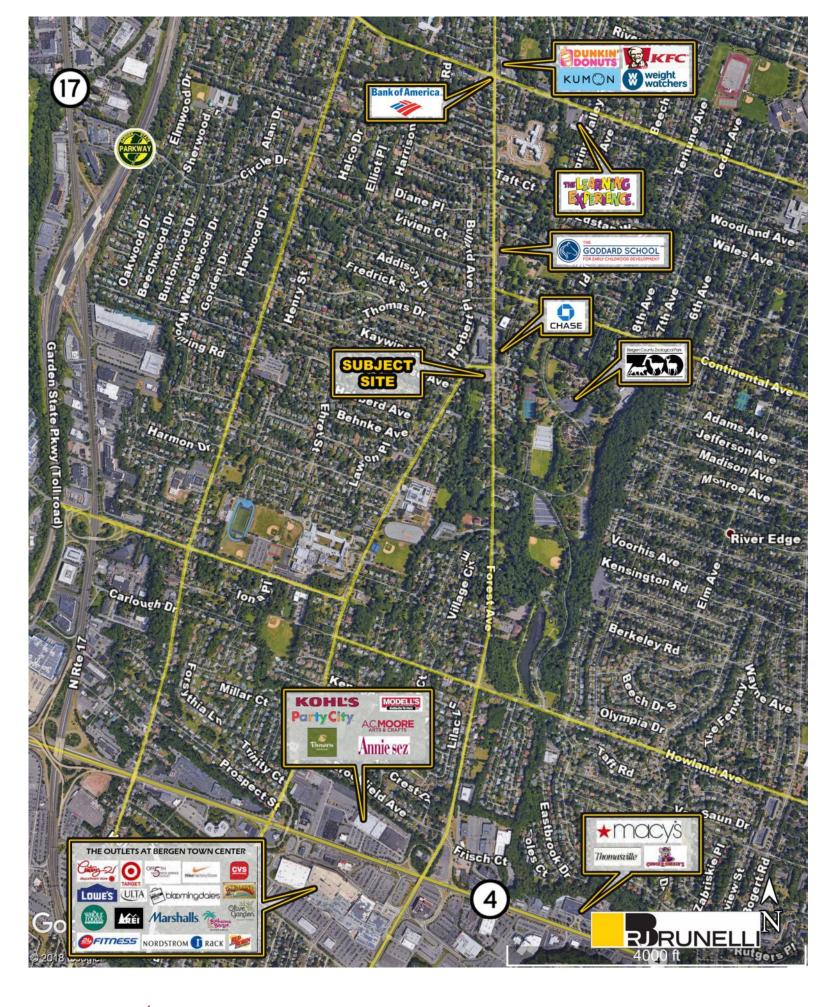

## PROPOSED DEVELOPMENT

290 SPRING VALLEY ROAD PARAMUS, NEW JERSEY

- Prime corner, located at the very busy signalized intersection of Spring Valley Road and Forest Avenue in Paramus
- Forest Avenue contains a broad range of daily services, including Goddard, Chase, TD Bank, and Hackensack UMC
- Heavily trafficked, 4-lane thoroughfare providing dense residential neighborhood access to Route 4, just 1.3 miles south
- Developer will deliver ground lease, pad ready, or build to suit
- Drive-thru potential for bank or fast casual restaurant
- Property is clean, with all DEP documentation in hand
- Traffic counts totaling 34,000 cars per day
- Seeking coffee shop, convenience store, fast casual restaurant, bank, or other retail uses