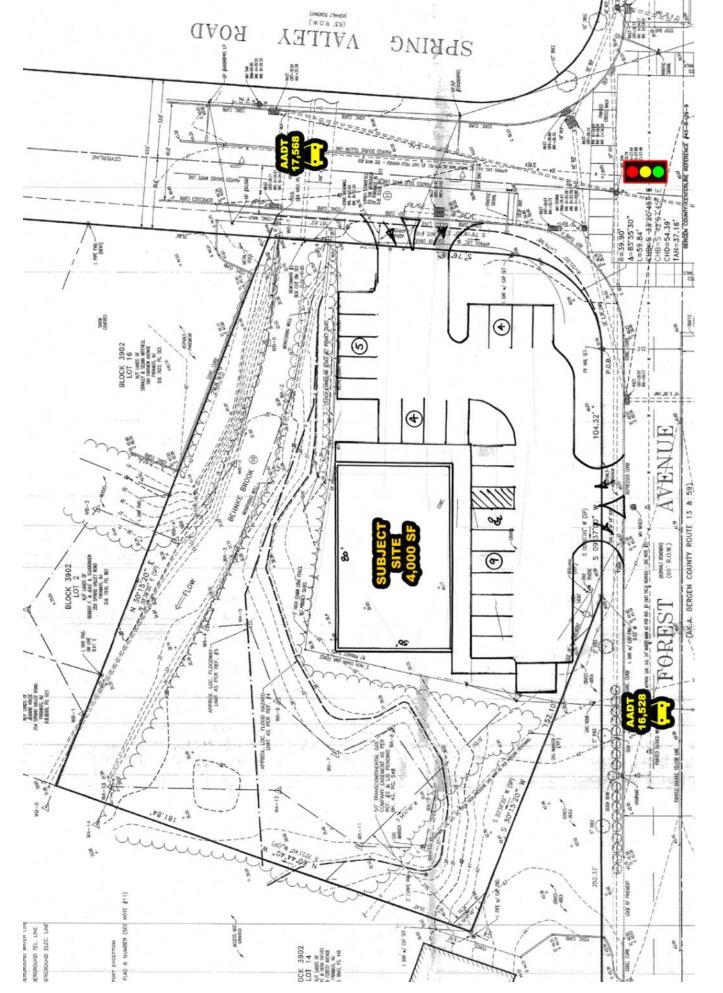

## 290 SPRING VALLEY ROAD, PARAMUS, NEW JERSEY 4,000 SF AVAILABLE

Available - 4,000 SF Traffic Count on Forest Avenue = 16,528 Traffic Count on Spring Valley Road = 17,568

| DEMOGRAPHICS 2018     |           |           |           |
|-----------------------|-----------|-----------|-----------|
|                       | 1 mile    | 3 miles   | 5 miles   |
| POPULATION            | 14,715    | 134,542   | 451,839   |
| AVG. HOUSEHOLD INCOME | \$149.131 | \$130,759 | \$122,928 |
| DAYTIME POPULATION    | 2,769     | 82,391    | 250,633   |

## PROPOSED DEVELOPMENT

290 SPRING VALLEY ROAD PARAMUS, NEW JERSEY

- Prime corner, located at the very busy signalized intersection of Spring Valley Road and Forest Avenue in Paramus
- Forest Avenue contains a broad range of daily services, including Goddard, Chase, TD Bank, and Hackensack UMC
- Heavily trafficked, 4-lane thoroughfare providing dense residential neighborhood access to Route 4, just 1.3 miles south
- Developer will deliver ground lease, pad ready, or build to suit
- Drive-thru potential for bank or fast casual restaurant
- Property is clean, with all DEP documentation in hand
- Traffic counts totaling 34,000 cars per day
- Seeking coffee shop, convenience store, fast casual restaurant, bank, or other retail uses