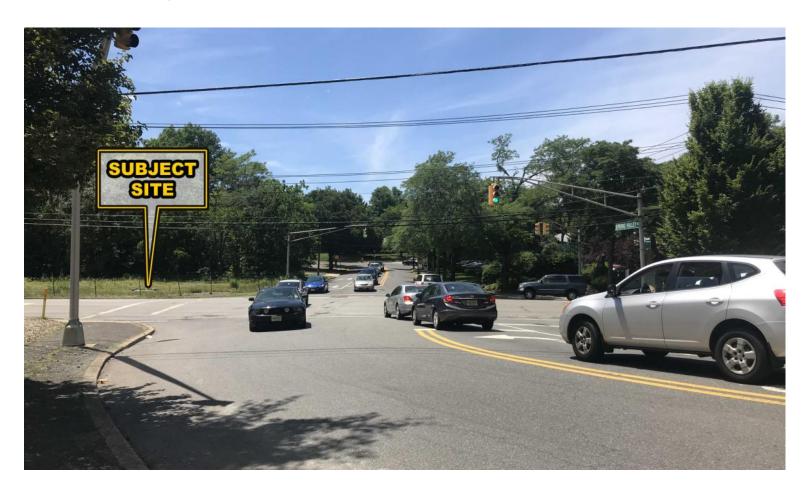

## AVAILABLE 4,000 SF

## PROPOSED DEVELOPMENT

290 SPRING VALLEY ROAD PARAMUS, NEW JERSEY

- Prime corner, located at the very busy signalized intersection of Spring Valley Road and Forest Avenue in Paramus
- Forest Avenue contains a broad range of daily services, including Goddard, Chase, TD Bank, and Hackensack UMC
- Heavily trafficked, 4-lane thoroughfare providing dense residential neighborhood access to Route 4, just 1.3 miles south
- Developer will deliver ground lease, pad ready, or build to suit
- Drive-thru potential for bank or fast casual restaurant
- Property is clean, with all DEP documentation in hand
- Traffic counts totaling 34,000 cars per day
- Seeking coffee shop, convenience store, fast casual restaurant, bank, or other retail uses