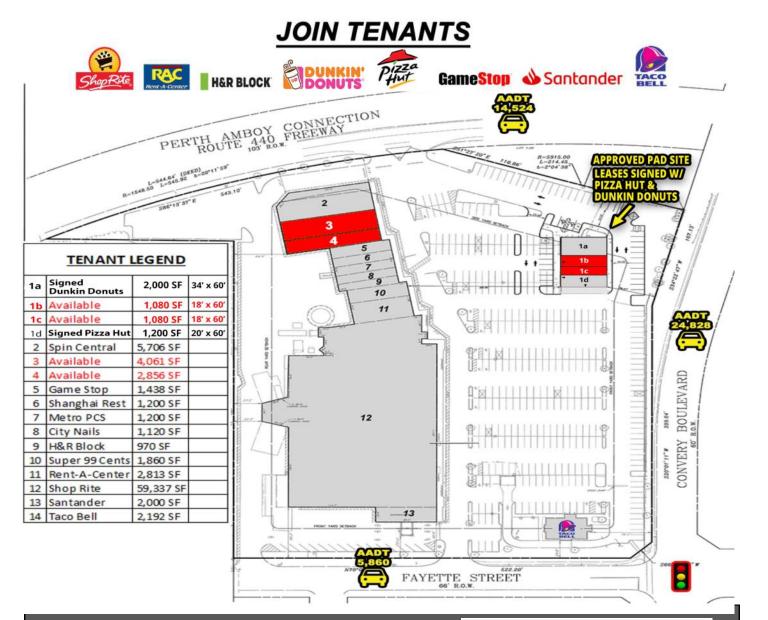

## 365 CONVERY BLVD, PERTH AMBOY, NEW JERSEY

Inline 2,856 SF – 6,917 SF Available \ PROPOSED PAD 1,080 – 2,160 SF Available

GLA: 89,000 SF

Inline 2,856 SF – 6,917 SF Available Proposed Pad 1,080 – 2,160 SF Available

2,856 SF – 6,917 SF Available Inline

PROPOSED PAD 1,080 – 2,160 SF Available

## PROPERTY HIGHLIGHTS

- Join this high volume Shop Rite in Perth Amboy's only supermarket-anchored shopping center
- Traffic counts totaling 45,212 cars per day at this terrific location
- Taxes \$4.90 psf; CAM \$3.35 psf; Insurance \$1 psf
- Seeking fast casual restaurant, hair salon, mattress store, pet supplies, auto parts, fitness club/studio, hardware, flooring, lighting, eyewear, ear care, dental, postal service, martial arts, staffing agency, dialysis, physical therapy, urgent care, paint shop, footwear, etc.
- Located in Urban Enterprise Zone (UEZ)