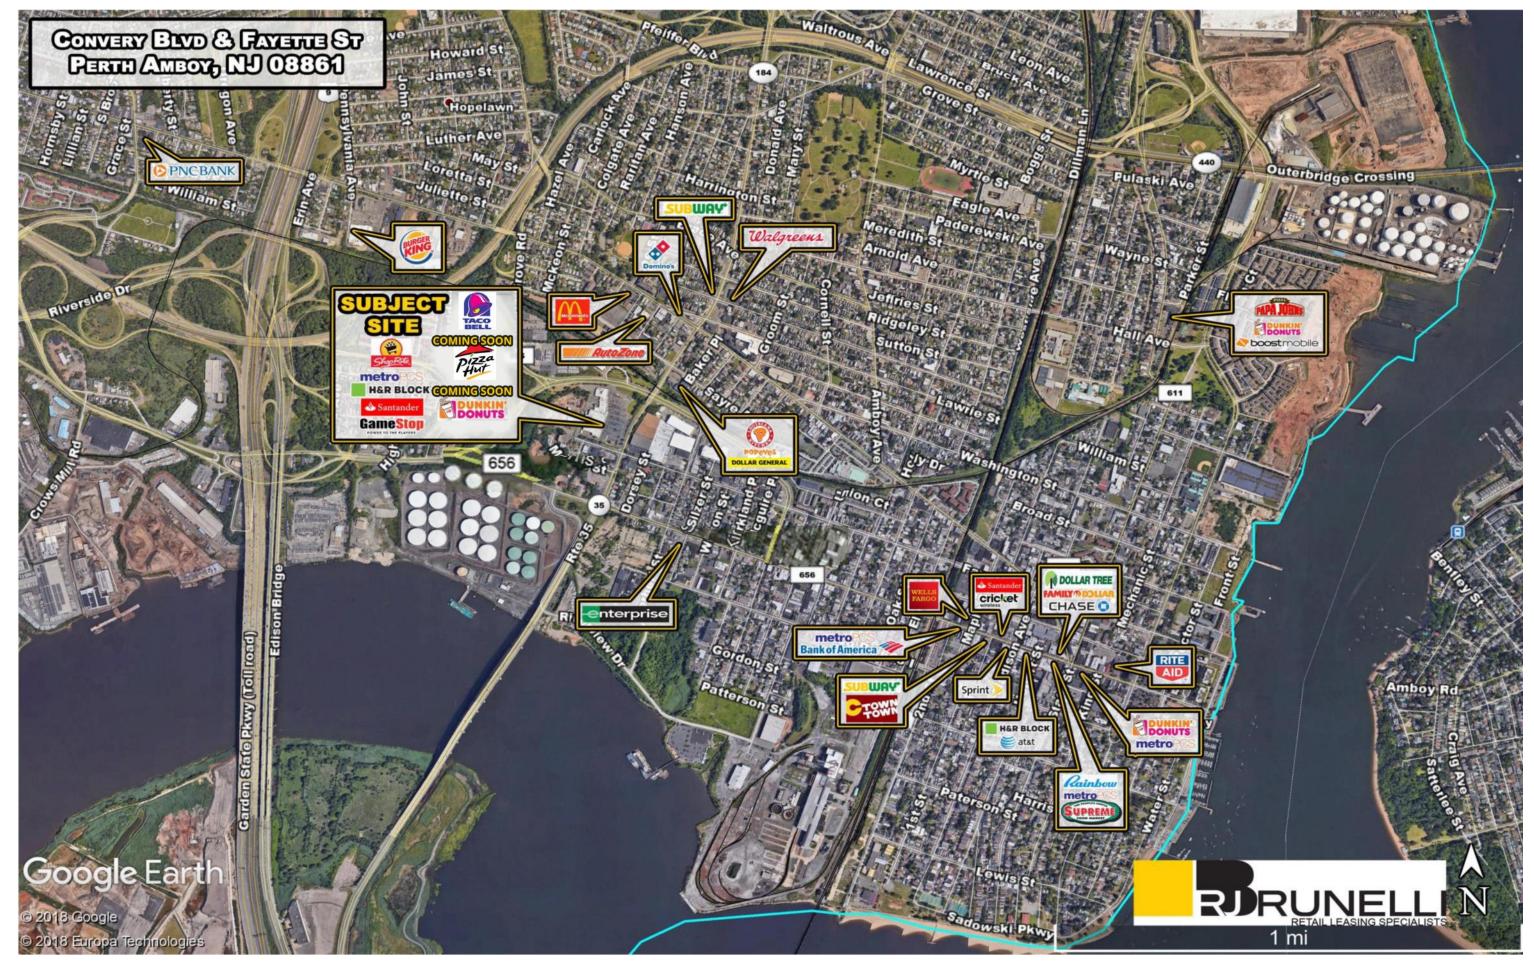

## PROPERTY HIGHLIGHTS

- Join this high volume Shop Rite in Perth Amboy's only supermarket-anchored shopping center
- Traffic counts totaling 45,212 cars per day at this terrific location
- Taxes \$4.90 psf; CAM \$3.35 psf; Insurance \$1 psf
- Seeking fast casual restaurant, hair salon, mattress store, pet supplies, auto parts, fitness club/studio, hardware, flooring, lighting, eyewear, ear care, dental, postal service, martial arts, staffing agency, dialysis, physical therapy, urgent care, paint shop, footwear, etc.
- Located in Urban Enterprise Zone (UEZ)