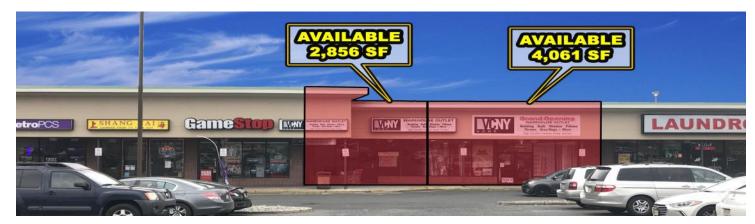

## 365 CONVERY BLVD, PERTH AMBOY, NEW JERSEY

Inline 2,856 SF – 6,917 SF Available \ PROPOSED PAD 1,080 – 2,160 SF Available

GLA: 89,000 SF

Inline 2,856 SF – 6,917 SF Available Proposed Pad 1,080 – 2,160 SF Available

2,856 SF – 6,917 SF Available Inline

PROPOSED PAD 1,080 – 2,160 SF Available