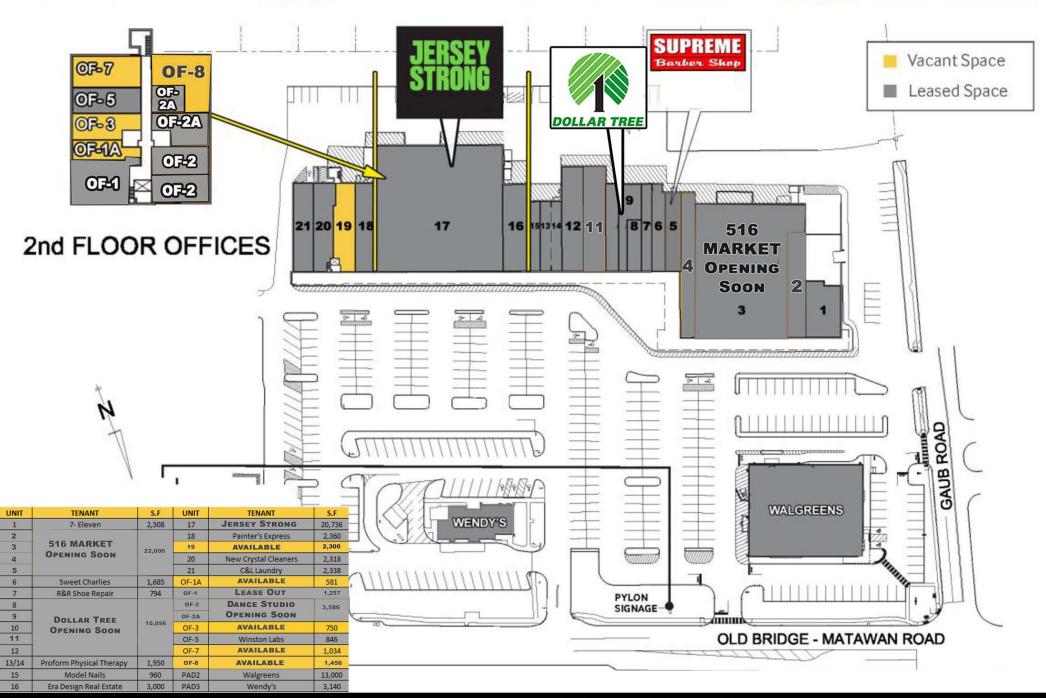

Available for Lease

2,300 SF (Inline); 2nd Floor: 581 SF;

750 SF; 1,034 SF; & 1,456 SF

- Join Jersey Strong, Walgreens, Dollar Tree, and others!
- Site is conveniently located on Route 516 at a signalized intersection
- Traffic count over 22,000 cars per day.
- Prominent pylon signage available
- Seeking learning center, pet supplies, hair salon, beauty supplies, restaurants, tanning salon, and urgent care.

## **DEMOGRAPHICS 2020**

MILES 1 3 5
POPULATION 10,809 53,089 183,009
HH INCOME \$111,335 \$118,809 \$122,196
DAYTIME POP 8,921 47,200 163,514

TOTAL GLA 93,251 SF
TRAFFIC COUNT ROUTE 516 - 22,779 CARS PER DAY