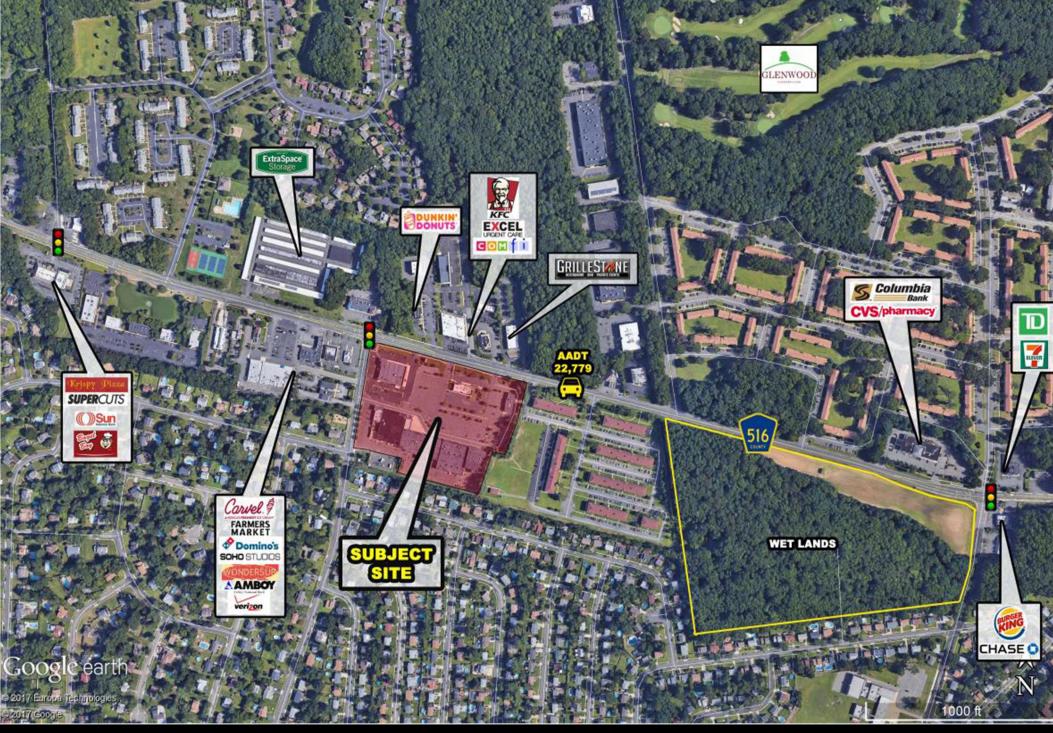

Available for Lease

2,300 SF (Inline); 2nd Floor: 581 SF;

750 SF; 1,034 SF; & 1,456 SF

- Join Jersey Strong, Walgreens, Dollar Tree, and others!
- Site is conveniently located on Route 516 at a signalized intersection
- Traffic count over 22,000 cars per day.
- Prominent pylon signage available
- Seeking learning center, pet supplies, hair salon, beauty supplies, restaurants, tanning salon, and urgent care.

## **DEMOGRAPHICS 2020**

MILES 1 3 5
POPULATION 10,809 53,089 183,009
HH INCOME \$111,335 \$118,809 \$122,196
DAYTIME POP 8,921 47,200 163,514

TOTAL GLA 93,251 SF
TRAFFIC COUNT ROUTE 516 - 22,779 CARS PER DAY