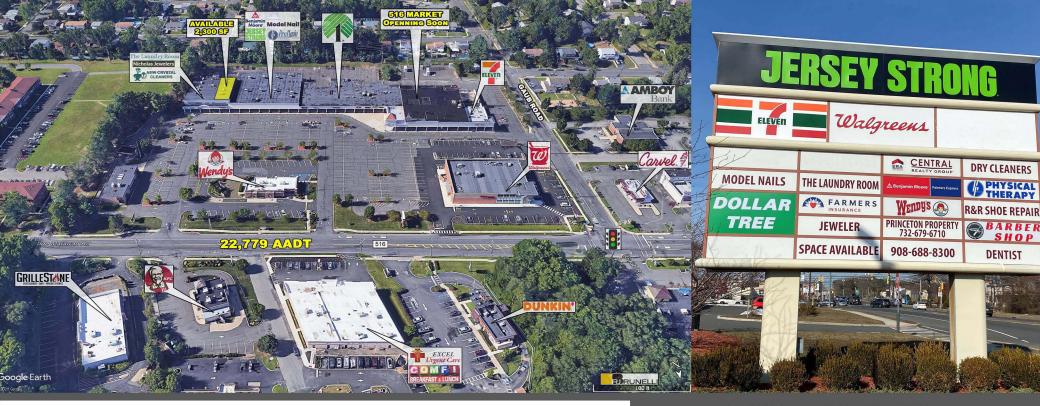

Available for Lease

2,300 SF (Inline); 2nd Floor: 581 SF;

750 SF; 1,034 SF; & 1,456 SF

- Join Jersey Strong, Walgreens, Dollar Tree, and others!
- Site is conveniently located on Route 516 at a signalized intersection
- Traffic count over 22,000 cars per day.
- Prominent pylon signage available
- Seeking learning center, pet supplies, hair salon, beauty supplies, restaurants, tanning salon, and urgent care.

## **DEMOGRAPHICS 2020**

MILES 1 3 5
POPULATION 10,809 53,089 183,009
HH INCOME \$111,335 \$118,809 \$122,196
DAYTIME POP 8,921 47,200 163,514

TOTAL GLA 93,251 SF
TRAFFIC COUNT ROUTE 516 - 22,779 CARS PER DAY