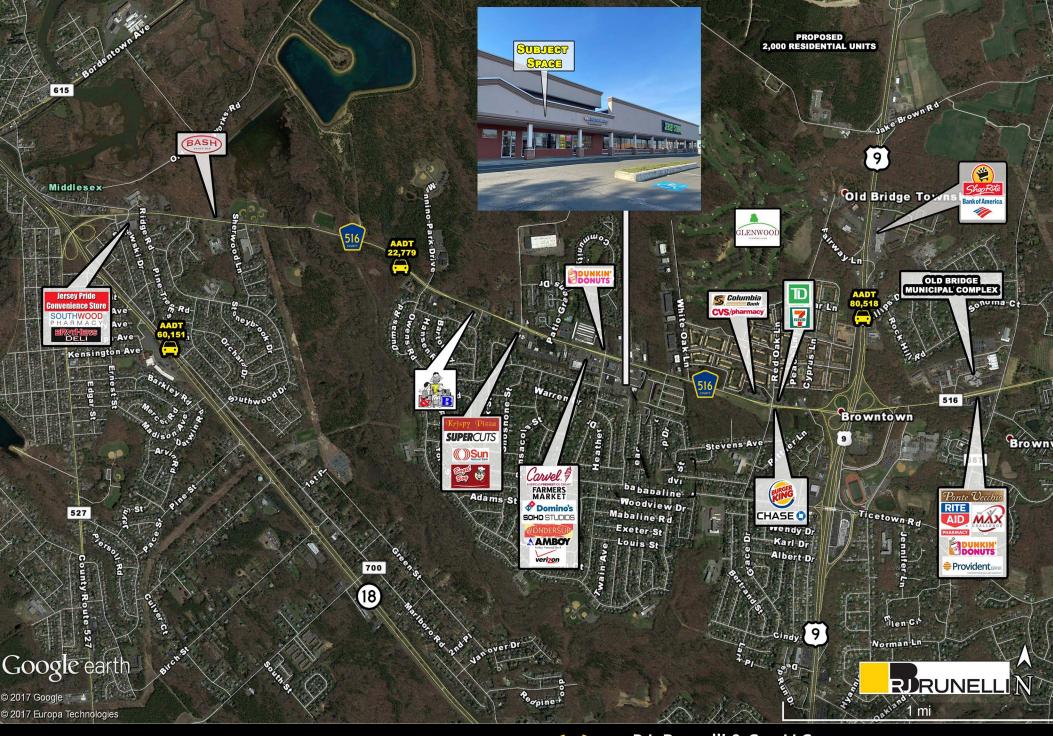

Available for Lease

2,300 SF (Inline); 2nd Floor: 581 SF;

750 SF; 1,034 SF; & 1,456 SF

- Join Jersey Strong, Walgreens, Dollar Tree, and others!
- Site is conveniently located on Route 516 at a signalized intersection
- Traffic count over 22,000 cars per day.
- Prominent pylon signage available
- Seeking learning center, pet supplies, hair salon, beauty supplies, restaurants, tanning salon, and urgent care.

## **DEMOGRAPHICS 2020**

MILES 1 3 5
POPULATION 10,809 53,089 183,009
HH INCOME \$111,335 \$118,809 \$122,196
DAYTIME POP 8,921 47,200 163,514

TOTAL GLA 93,251 SF
TRAFFIC COUNT ROUTE 516 - 22,779 CARS PER DAY