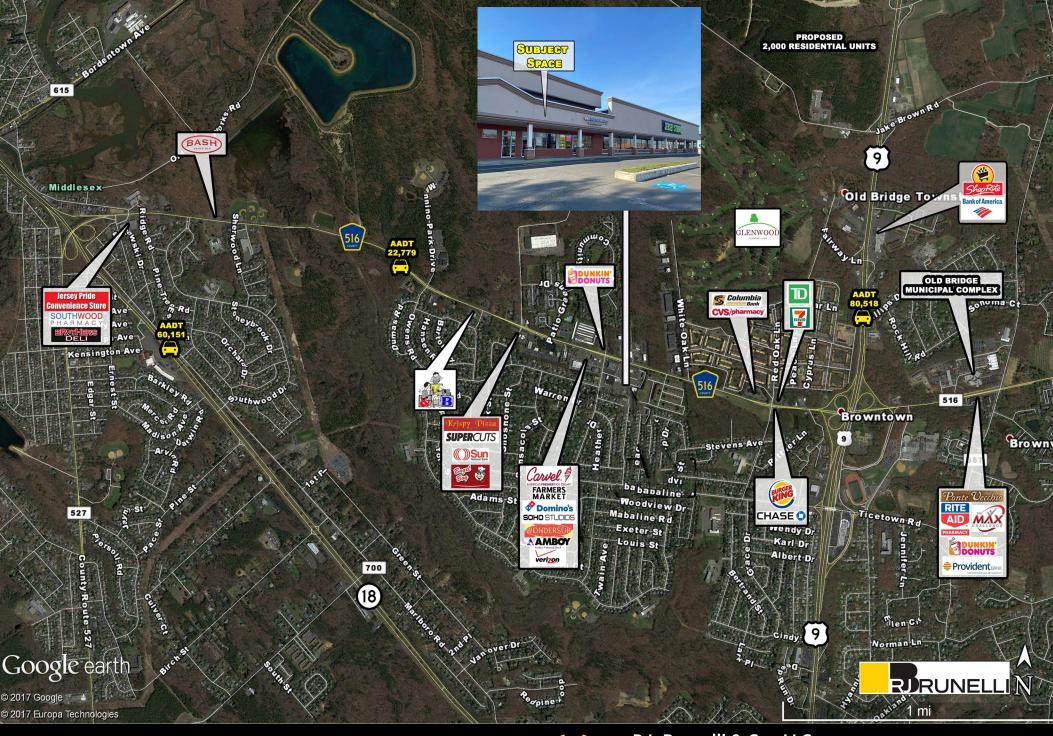

## **DEMOGRAPHICS 2020**

MILES 1 3 5
POPULATION 10,809 53,089 183,009
HH INCOME \$111,335 \$118,809 \$122,196
DAYTIME POP 8,921 47,200 163,514

TOTAL GLA 93,251 SF
TRAFFIC COUNT ROUTE 516 - 22,779 CARS PER DAY