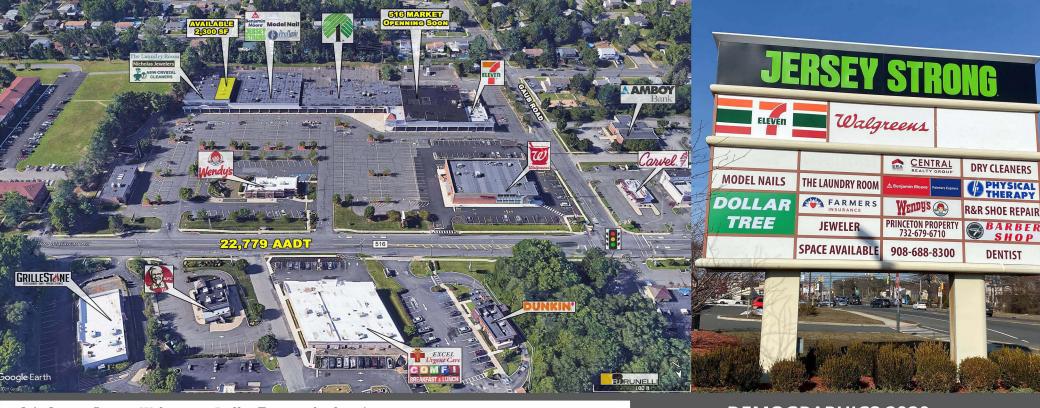

Available for Lease

2,300 SF (Inline); 2nd Floor: 581 SF;

750 SF; 1,034 SF; & 1,456 SF

- Join Jersey Strong, Walgreens, Dollar Tree, and others!
- Site is conveniently located on Route 516 at a signalized intersection.
- Traffic count over 22,000 cars per day.
- Prominent pylon signage available.
- Seeking learning center, pet supplies, hair salon, beauty supplies, restaurants, tanning salon, and urgent care.

## **DEMOGRAPHICS 2020**

MILES 1 3 5
POPULATION 10,809 53,089 183,009
HH INCOME \$111,335 \$118,809 \$122,196
DAYTIME POP 8,921 47,200 163,514

TOTAL GLA 93,251 SF
TRAFFIC COUNT ROUTE 516 - 22,779 CARS PER DAY