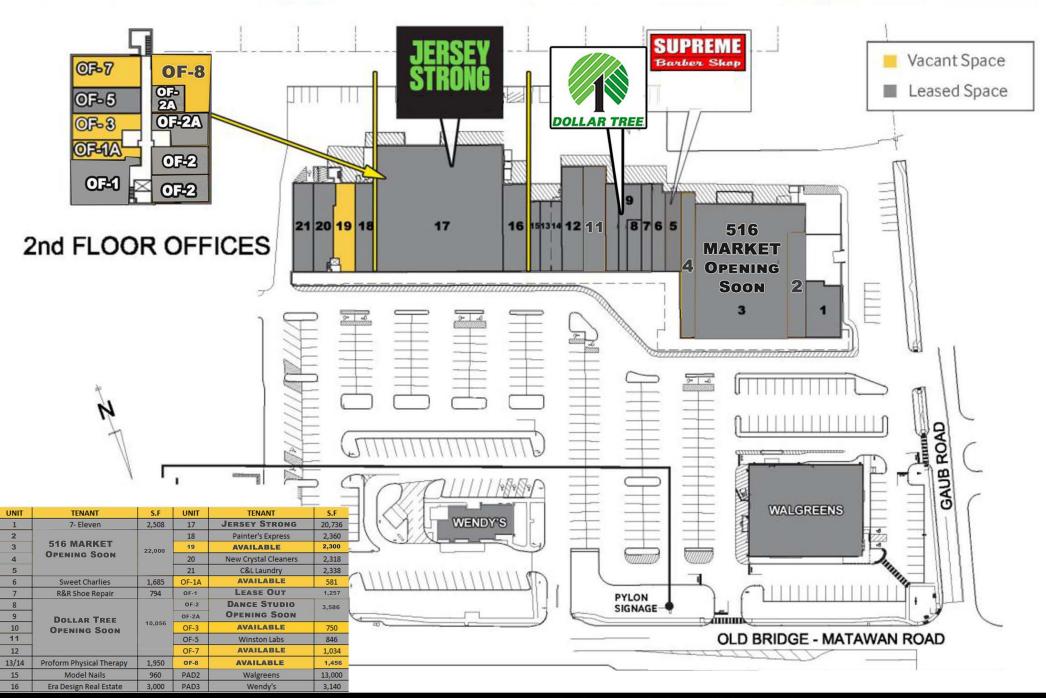

Available for Lease

2,300 SF (Inline); 2nd Floor: 581 SF;

750 SF; 1,034 SF; & 1,456 SF

- Join Jersey Strong, Walgreens, Dollar Tree, and others!
- Site is conveniently located on Route 516 at a signalized intersection.
- Traffic count over 22,000 cars per day.
- Prominent pylon signage available.
- Seeking learning center, pet supplies, hair salon, beauty supplies, restaurants, tanning salon, and urgent care.