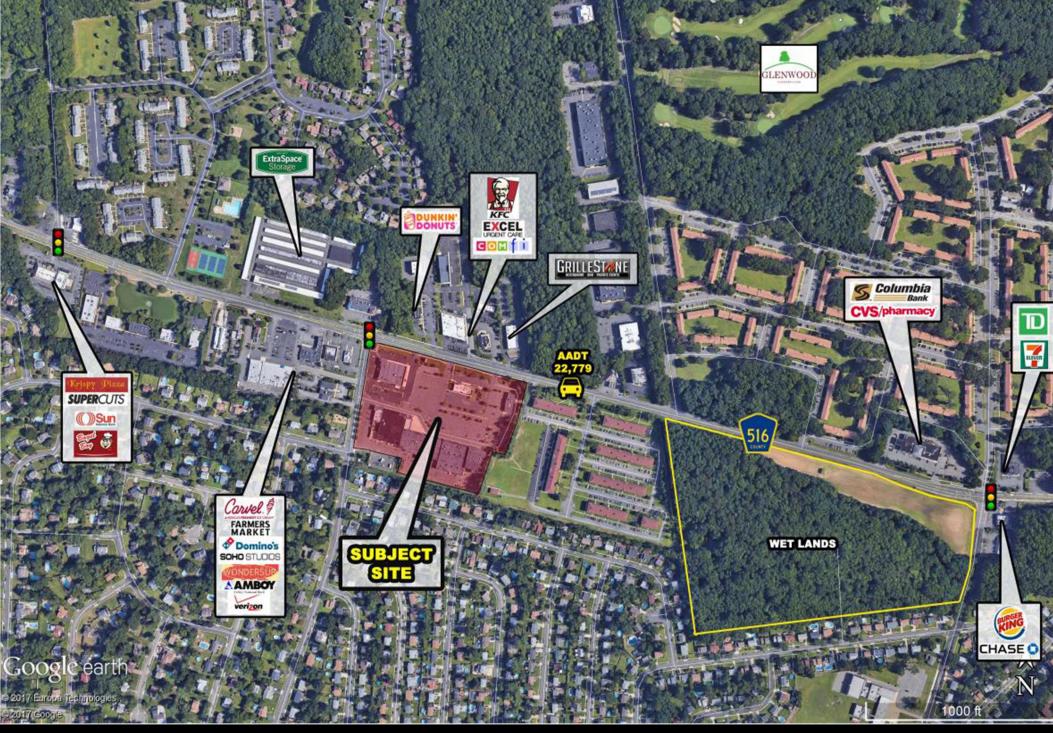

## **DEMOGRAPHICS 2020**

MILES 1 3 5
POPULATION 10,809 53,089 183,009
HH INCOME \$111,335 \$118,809 \$122,196
DAYTIME POP 8,921 47,200 163,514

TOTAL GLA 93,251 SF
TRAFFIC COUNT ROUTE 516 - 22,779 CARS PER DAY