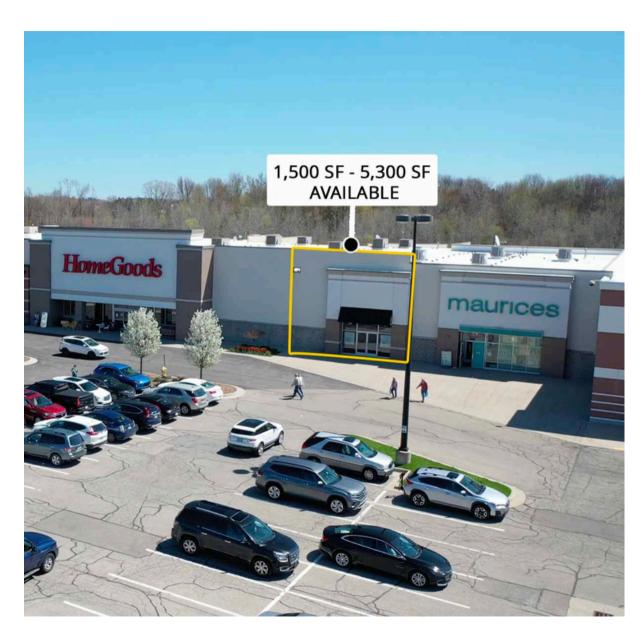

maurices

AVAILABLE:

FOR LEASE: In line 1,500 to 5,300 SF and one 8,000 SF store FOR SALE OR LEASE: Outparcel with 2 QSR PAD potential or one 5,000 SF Full Service Restaurant PAD

Join Dick's Sporting Goods, Home Goods, Petco, Game Stop, and Dollar Stree

1,500 to 5,300 SF inline & 8,000 SF

Shadow anchors Target, Meijer, and Best Buy

Hope College is 3 miles from the center, with an undergraduate population of 3,061.

At the intersection of Route 31 and Riley St, the traffic count is 58,362 cars.