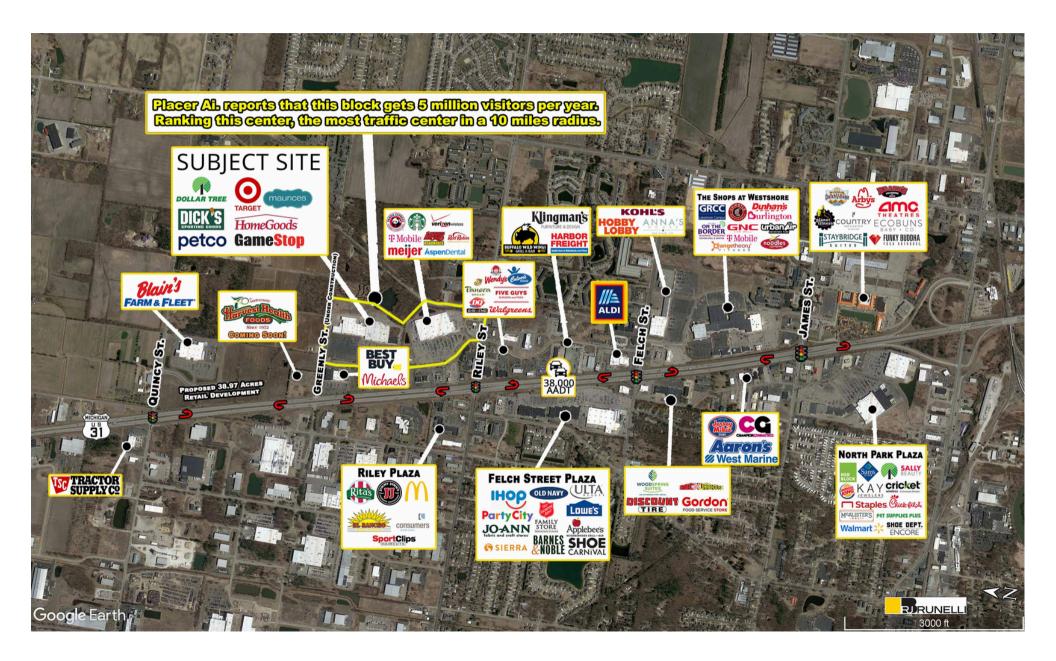

## More Property Information:

Benefit from Route 31 being a limited access highway. All of the retailers and restaurants between the Riley Street intersection and Best Buy (in front of Dick's) have no access on Route 31; therefore, once a consumer has gone north, passed through the Riley Street intersection, then to get back to any of the following tenants: Target, Meijer, Starbucks, Sprint, Panda Express, Giordano's, Logan's Roadhouse, Aspen Dental, Red Robin, Taco Bell, AT&T, Huntington Bank, and Lake Michigan Bank, they must turn right at Best Buy and travel on West Shore Drive, passing directly in front of the Riley Center to get to any of the tenants mentioned above.

The Center benefits from all of that traffic as though those tenants were co-tenants of the Riley Center.

Over 2,000,000 SF of retail along US Hwy 31 in this vibrant Regional Retail Hub.