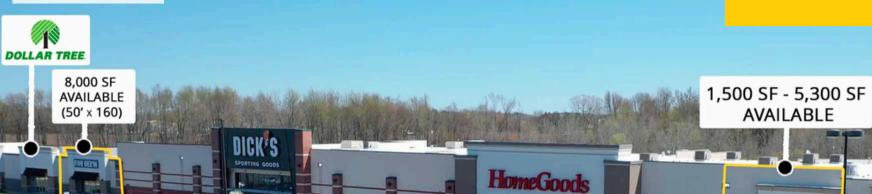

maurices

AVAILABLE:

FOR LEASE: In line 1,500 to 5,300 SF and one 8,000 SF store FOR SALE OR LEASE: Outparcel with 2 QSR PAD potential or one 5,000 SF Full Service Restaurant PAD

Join Dick's Sporting Goods, Home Goods, Petco, Game Stop, and Dollar Stree

1,500 to 5,300 SF inline & 8,000 SF

Shadow anchors Target, Meijer, and Best Buy

Hope College is 3 miles from the center, with an undergraduate population of 3,061.

At the intersection of Route 31 and Riley St, the traffic count is 58,362 cars.