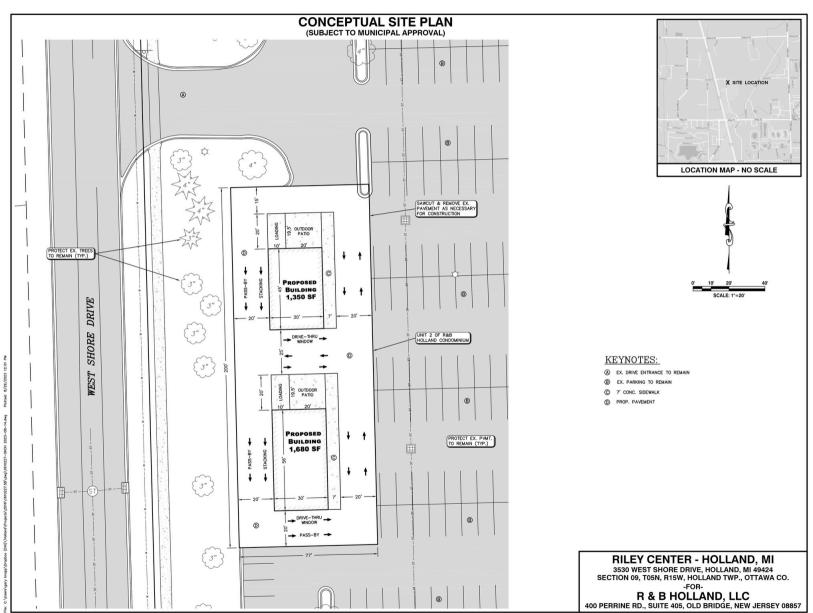

men's apparel, shoes, optical eyewear, beauty salons, massage spa, beds/mattresses, home furnishing, quick service restaurants, jewelry, flooring, home decor, lighting, quick casual restaurant, and full-service restaurant.

| Demographics | 3 Mile    | 5 Miles   | 10 Miles  | 12 Miles  |
|--------------|-----------|-----------|-----------|-----------|
| Population:  | 37,247    | 92,352    | 193,32    | 173,721   |
| HH Income:   | \$101,382 | \$105,922 | \$114,380 | \$116,584 |
| Daytime Pop  | 49,487    | 113,971   | 157,819   | 184,928   |
|              |           |           |           |           |

#### **Total GLA**

107,854 SF

### **Traffic Counts**

| US HWY 31 | 33,834 Cars Per Day |
|-----------|---------------------|
| RILEY ST. | 24,528 Cars Per Day |

























## More Property Information:

Benefit from Route 31 being a limited access highway. All of the retailers and restaurants between the Riley Street intersection and Best Buy (in front of Dick's) have no access on Route 31; therefore, once a consumer has gone north, passed through the Riley Street intersection, then to get back to any of the following tenants: Target, Meijer, Starbucks, Sprint, Panda Express, Giordano's, Logan's Roadhouse, Aspen Dental, Red Robin, Taco Bell, AT&T, Huntington Bank, and Lake Michigan Bank, they must turn right at Best Buy and travel on West Shore Drive, passing directly in front of the Riley Center to get to any of the tenants mentioned above.

The Center benefits from all of that traffic as though those tenants were co-tenants of the Riley Center.

Over 2