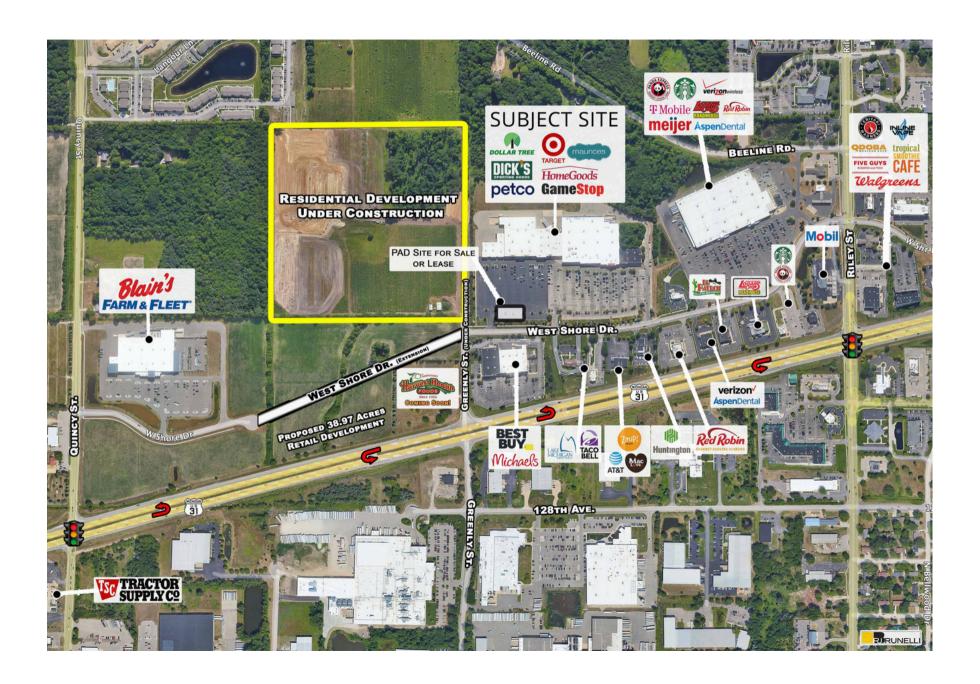

## More Property Information:

Benefit from Route 31 being a limited access highway. All of the retailers and restaurants between the Riley Street intersection and Best Buy (in front of Dick's) have no access on Route 31; therefore, once a consumer has gone north, passed through the Riley Street intersection, then to get back to any of the following tenants: Target, Meijer, Starbucks, Sprint, Panda Express, Giordano's, Logan's Roadhouse, Aspen Dental, Red Robin, Taco Bell, AT&T, Huntington Bank, and Lake Michigan Bank, they must turn right at Best Buy and travel on West Shore Drive, passing directly in front of the Riley Center to get to any of the tenants mentioned above.

The Center benefits from all of that traffic as though those tenants were co-tenants of the Riley Center.

Over 2,000,000 SF of retail along US Hwy 31 in this vibrant Regional Retail Hub.