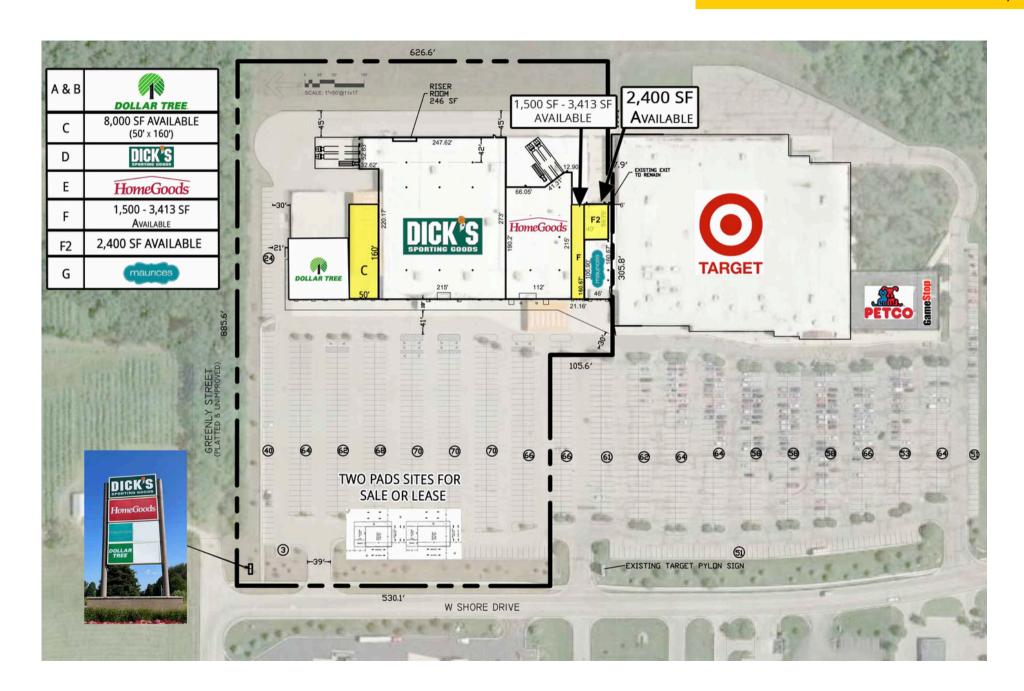

maurices

AVAILABLE:

FOR LEASE: In line 1,500 to 5,300 SF and one 8,000 SF store FOR SALE OR LEASE: Outparcel with 2 QSR PAD potential or one 5,000 SF Full Service Restaurant PAD

Join Dick's Sporting Goods, Home Goods, Petco, Game Stop, and Dollar Stree

1,500 to 5,300 SF inline & 8,000 SF

Shadow anchors Target, Meijer, and Best Buy

Hope College is 3 miles from the center, with an undergraduate population of 3,061.

At the intersection of Route 31 and Riley St, the traffic count is 58,362 cars.

#### **Total GLA**

107,854 SF