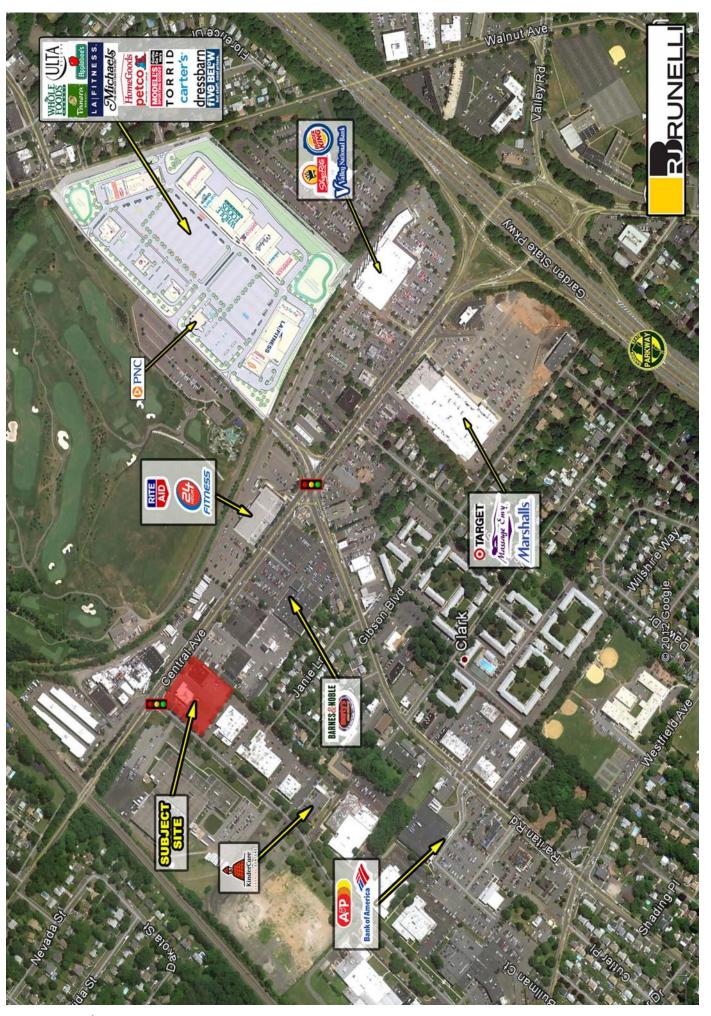

#### R.J. Brunelli & Co. LLC, Exclusive Listing Agent

Available:1,433 SF inline2,758 SF with end cap with drive-thruTraffic Count:Central Ave - 24,000 cars per day.Terminal Ave - 22,097 cars per day.

#### **PROPERTY HIGHLIGHTS**

Signalized intersection with convenient access

Over 40,000 cars pass by the site daily

• Join Jersey Mike's Subs, CKO Kickboxing, Dunkin' Donuts (leases signed)

Seeking all retail uses including cell phone retailers, urgent care, convenience store, restaurants, banks, hair/nail salon, pet supply, cards/gifts, jewelry store, eyewear, barber shop, specialty retail.