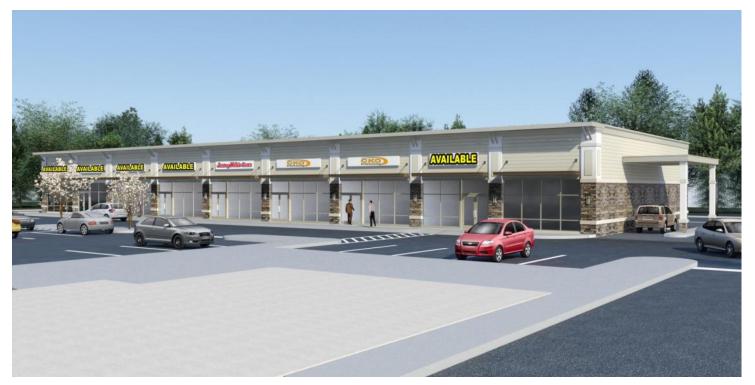

#### R.J. Brunelli & Co. LLC, Exclusive Listing Agent

Available:1,433 SF inline2,758 SF with end cap with drive-thruTraffic Count:Central Ave - 24,000 cars per day.Terminal Ave - 22,097 cars per day.

StoresAvailable 1,433 SF inline 2,758 SF end cap with drive –thru available