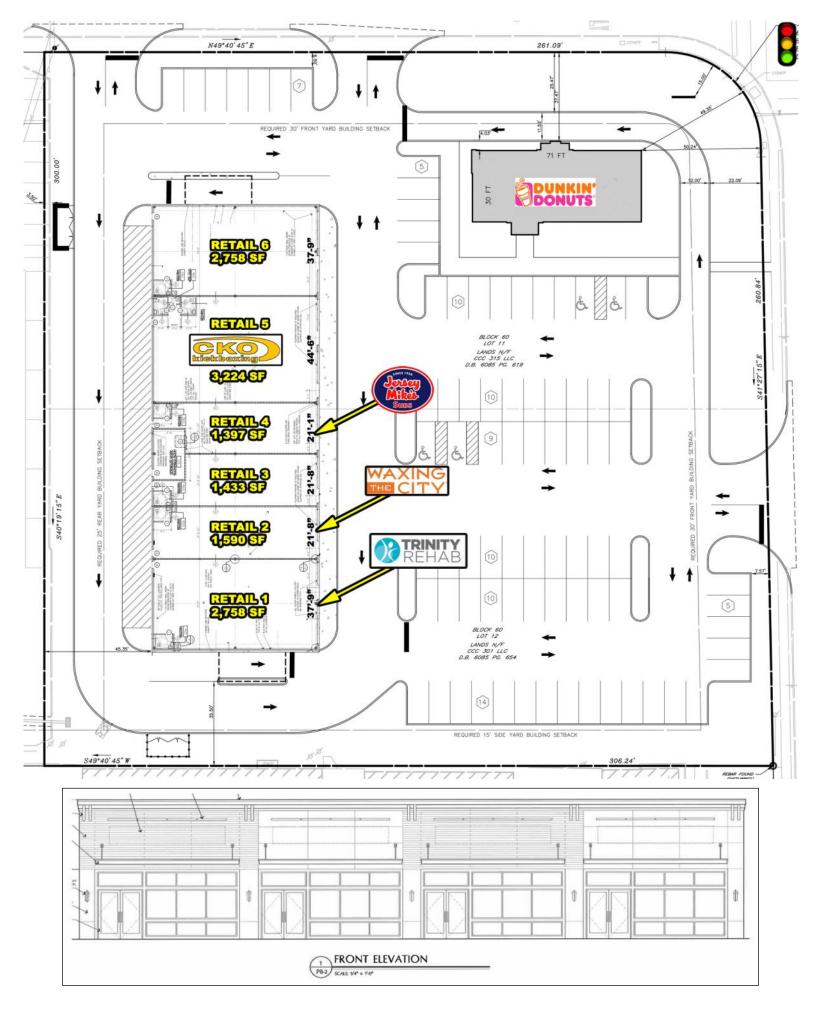

#### R.J. Brunelli & Co. LLC, Exclusive Listing Agent

Available:1,433 SF inline2,758 SF with end cap with drive-thruTraffic Count:Central Ave - 24,000 cars per day.Terminal Ave - 22,097 cars per day.

StoresAvailable 1,433 SF inline 2,758 SF end cap with drive –thru available

#### **PROPERTY HIGHLIGHTS**

Signalized intersection with convenient access

Over 40,000 cars pass by the site daily

• Join Jersey Mike's Subs, CKO Kickboxing, Dunkin' Donuts (leases signed)

Seeking all retail uses including cell phone retailers, urgent care, convenience store, restaurants, banks, hair/nail salon, pet supply, cards/gifts, jewelry store, eyewear, barber shop, specialty retail.