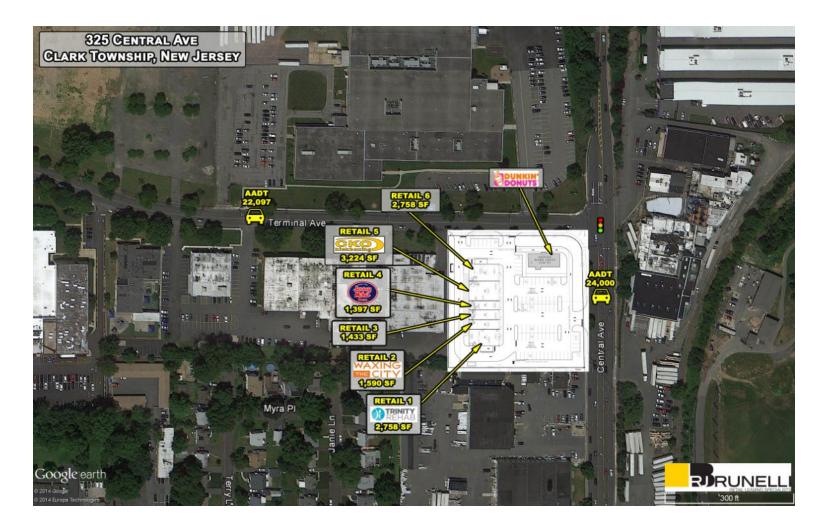

#### R.J. Brunelli & Co. LLC, Exclusive Listing Agent

Available:1,433 SF inline2,758 SF with end cap with drive-thruTraffic Count:Central Ave - 24,000 cars per day.Terminal Ave - 22,097 cars per day.

StoresAvailable 1,433 SF inline 2,758 SF end cap with drive –thru available

#### **PROPERTY HIGHLIGHTS**

Signalized intersection with convenient access

Over 40,000 cars pass by the site daily

• Join Jersey Mike's Subs, CKO Kickboxing, Dunkin' Donuts (leases signed)

Seeking all retail uses including cell phone retailers, urgent care, convenience store, restaurants, banks, hair/nail salon, pet supply, cards/gifts, jewelry store, eyewear, barber shop, specialty retail.