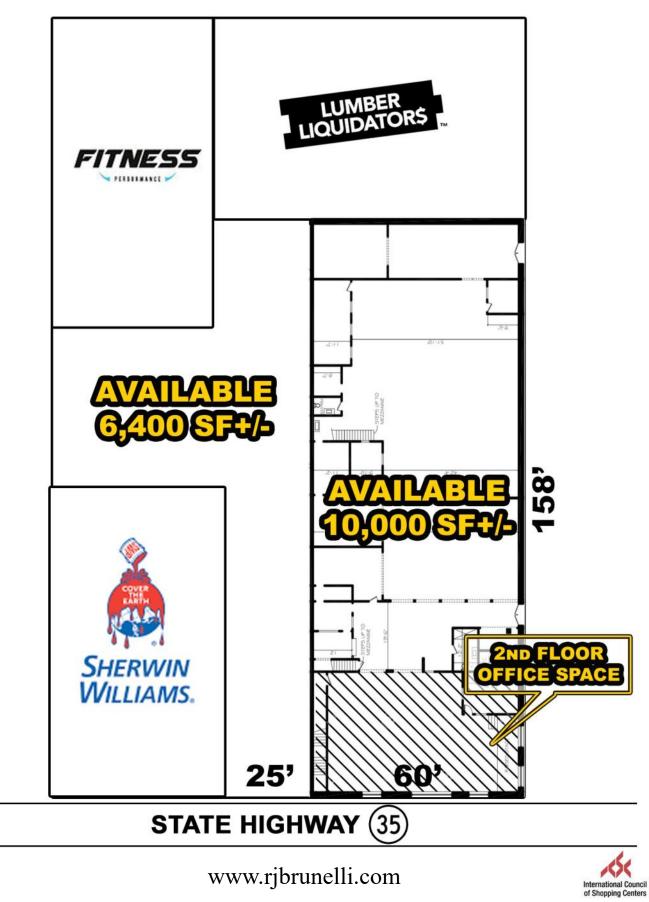

## 1604 ROUTE 35 **OAKHURST, NEW JERSEY**

Available: 10,000 +/- SF; 6,400 SF; and 2,500 SF OFFICE SPACE on the 2nd Floor Traffic Count on Route 35: 35,884 cars per day

# 1604 ROUTE 35 **OAKHURST, NEW JERSEY**

**AVAILABLE:** 10,000+/- SF; 6,400 SF; and 2,500 SF OFFICE SPACE (2ND FLOOR)

- Flanigan, The Tile Shop, Kohl's, Wegman's, and others
- Estimated NNN = \$3.75 per SF
- Ample pylon signage
- Seeking adult daycare, plumbing supply, cabinet store, furniture, lighting, automotive parts, and other