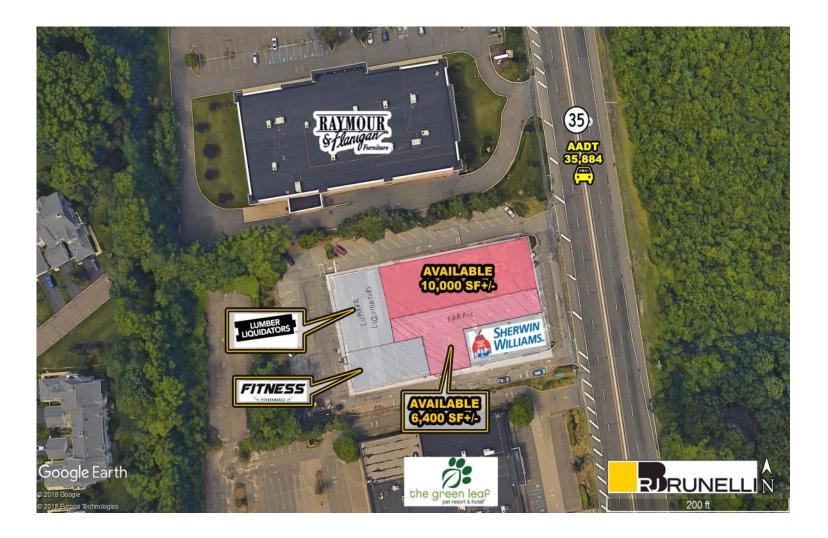

## 1604 ROUTE 35 **OAKHURST, NEW JERSEY**

Available: 10,000 +/- SF; 6,400 SF; and 2,500 SF OFFICE SPACE on the 2nd Floor Traffic Count on Route 35: 35,884 cars per day

# 1604 ROUTE 35 **OAKHURST, NEW JERSEY**

**AVAILABLE:** 10,000+/- SF; 6,400 SF; and 2,500 SF OFFICE SPACE (2ND FLOOR)

- Flanigan, The Tile Shop, Kohl's, Wegman's, and others
- Estimated NNN = \$3.75 per SF
- Ample pylon signage
- Seeking adult daycare, plumbing supply, cabinet store, furniture, lighting, automotive parts, and other