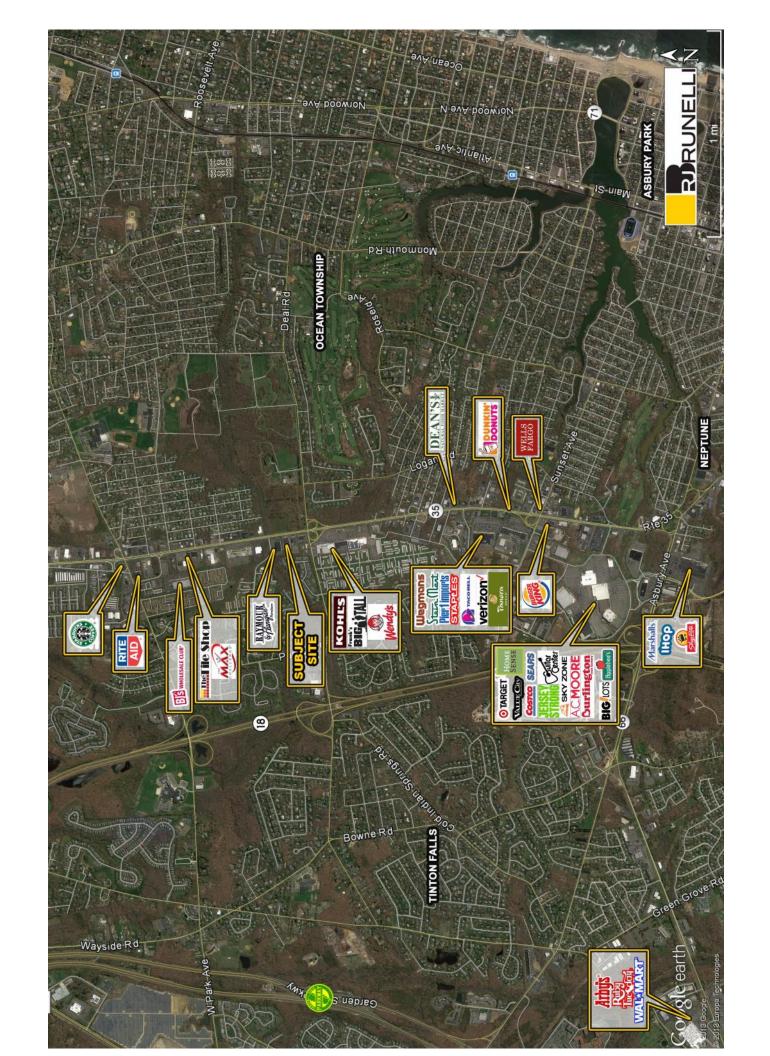

## 1604 ROUTE 35 **OAKHURST, NEW JERSEY**

Available: 10,000 +/- SF; 6,400 SF; and 2,500 SF OFFICE SPACE on the 2nd Floor Traffic Count on Route 35: 35,884 cars per day

# 1604 ROUTE 35 **OAKHURST, NEW JERSEY**

**AVAILABLE:** 10,000+/- SF; 6,400 SF; and 2,500 SF OFFICE SPACE (2ND FLOOR)

- Flanigan, The Tile Shop, Kohl's, Wegman's, and others
- Estimated NNN = \$3.75 per SF
- Ample pylon signage
- Seeking adult daycare, plumbing supply, cabinet store, furniture, lighting, automotive parts, and other