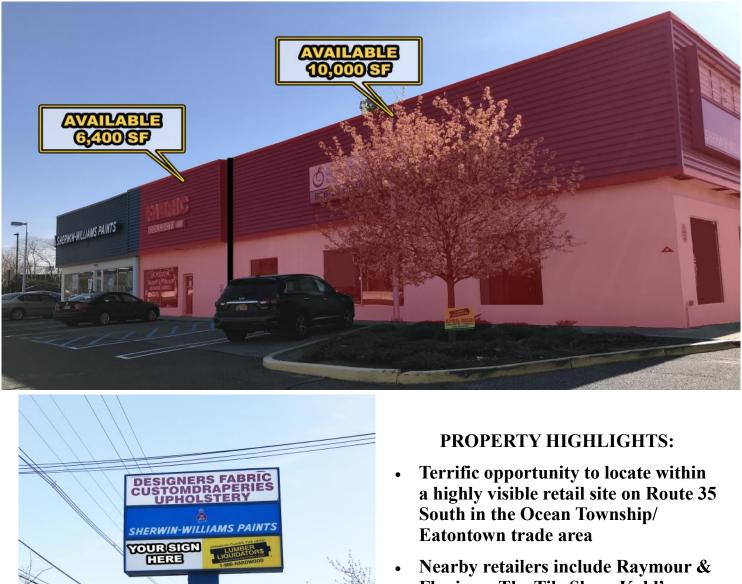

## 1604 ROUTE 35 **OAKHURST, NEW JERSEY**

Available: 10,000 +/- SF; 6,400 SF; and 2,500 SF OFFICE SPACE on the 2nd Floor Traffic Count on Route 35: 35,884 cars per day

# 1604 ROUTE 35 **OAKHURST, NEW JERSEY**

**AVAILABLE:** 10,000+/- SF; 6,400 SF; and 2,500 SF OFFICE SPACE (2ND FLOOR)

- Flanigan, The Tile Shop, Kohl's, Wegman's, and others
- Estimated NNN = \$3.75 per SF
- Ample pylon signage
- Seeking adult daycare, plumbing supply, cabinet store, furniture, lighting, automotive parts, and other