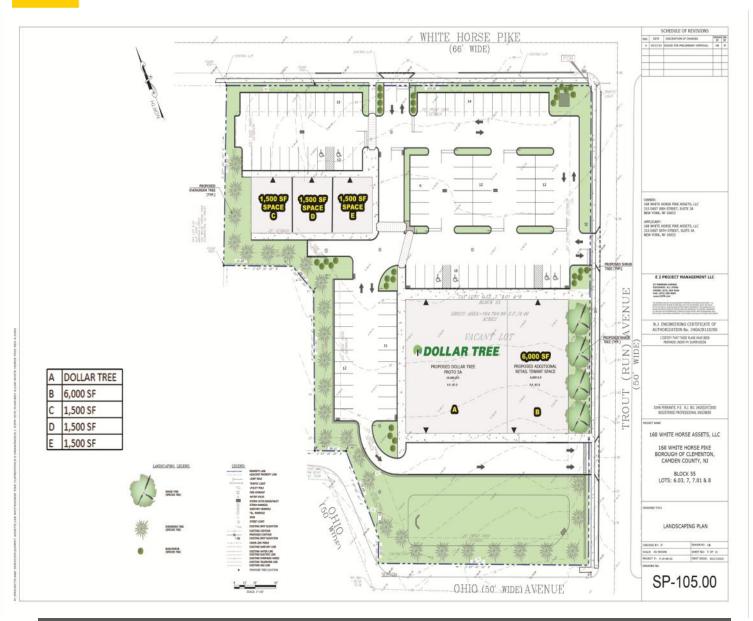

## **168 WHITE HORSE PIKE CLEMENTON, NEW JERSEY**

Available: 1,500 SF to 6,000 SF; 2,734+/- SF pad site; or 1,500 SF to 4,500 SF

**Traffic Count on White Horse Pike** = 24,454 cars per day

| DEMOGRAPHICS 2018     |          |          |          |
|-----------------------|----------|----------|----------|
|                       | 1 mile   | 3 miles  | 5 miles  |
| POPULATION            | 13,398   | 89,254   | 210,404  |
| AVG. HOUSEHOLD INCOME | \$68,775 | \$83,330 | \$97,467 |
| DAYTIME POPULATION    | 5,509    | 33,290   | 80,466   |

## **AVAILABLE:** 1,500 to 6,000 SF; 2,734+/- SF pad site; or 1,500 - 4,500 SF

## **PROPERTY HIGHLIGHTS:**

Join proposed Dollar Tree at this signalized intersection on White Horse Pike in Clementon, New Jersey with a traffic count of 24,454 cars per day

Densely populated neighborhood with 13,400 people within just 1 mile, and the area continues to experience new population growth

Prominent pylon signage proposed

Seeking quick service restaurant, bank, medical, cell phone store, laundromat, fast casual restaurant, hair salon, nail salon, or convenience store

The information provided above is for general information purposes only, and is subject to change by the broker and the landlord from time to time. Nothing contained above is intended to be a binding representation. The broker and the landlord make no warranty in the above information as to the accuracy, character, occupancy or configuration of the property represented. UPDATED: 07/18/19 P://Active Flyers/Clementon - 168 White Horse Pike