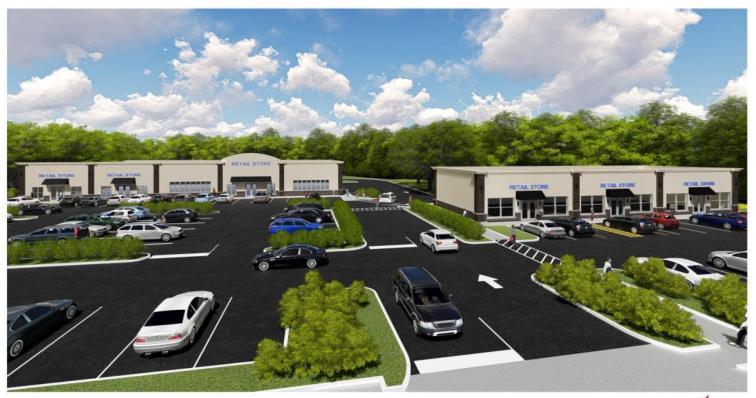

## **PROPERTY HIGHLIGHTS:**

Join proposed Dollar Tree at this signalized intersection on White Horse Pike in Clementon, New Jersey with a traffic count of 24,454 cars per day

Densely populated neighborhood with 13,400 people within just 1 mile, and the area continues to experience new population growth

Prominent pylon signage proposed

Seeking quick service restaurant, bank, medical, cell phone store, laundromat, fast casual restaurant, hair salon, nail salon, or convenience store

The information provided above is for general information purposes only, and is subject to change by the broker and the landlord from time to time. Nothing contained above is intended to be a binding representation. The broker and the landlord make no warranty in the above information as to the accuracy, character, occupancy or configuration of the property represented. UPDATED: 07/18/19 P://Active Flyers/Clementon - 168 White Horse Pike