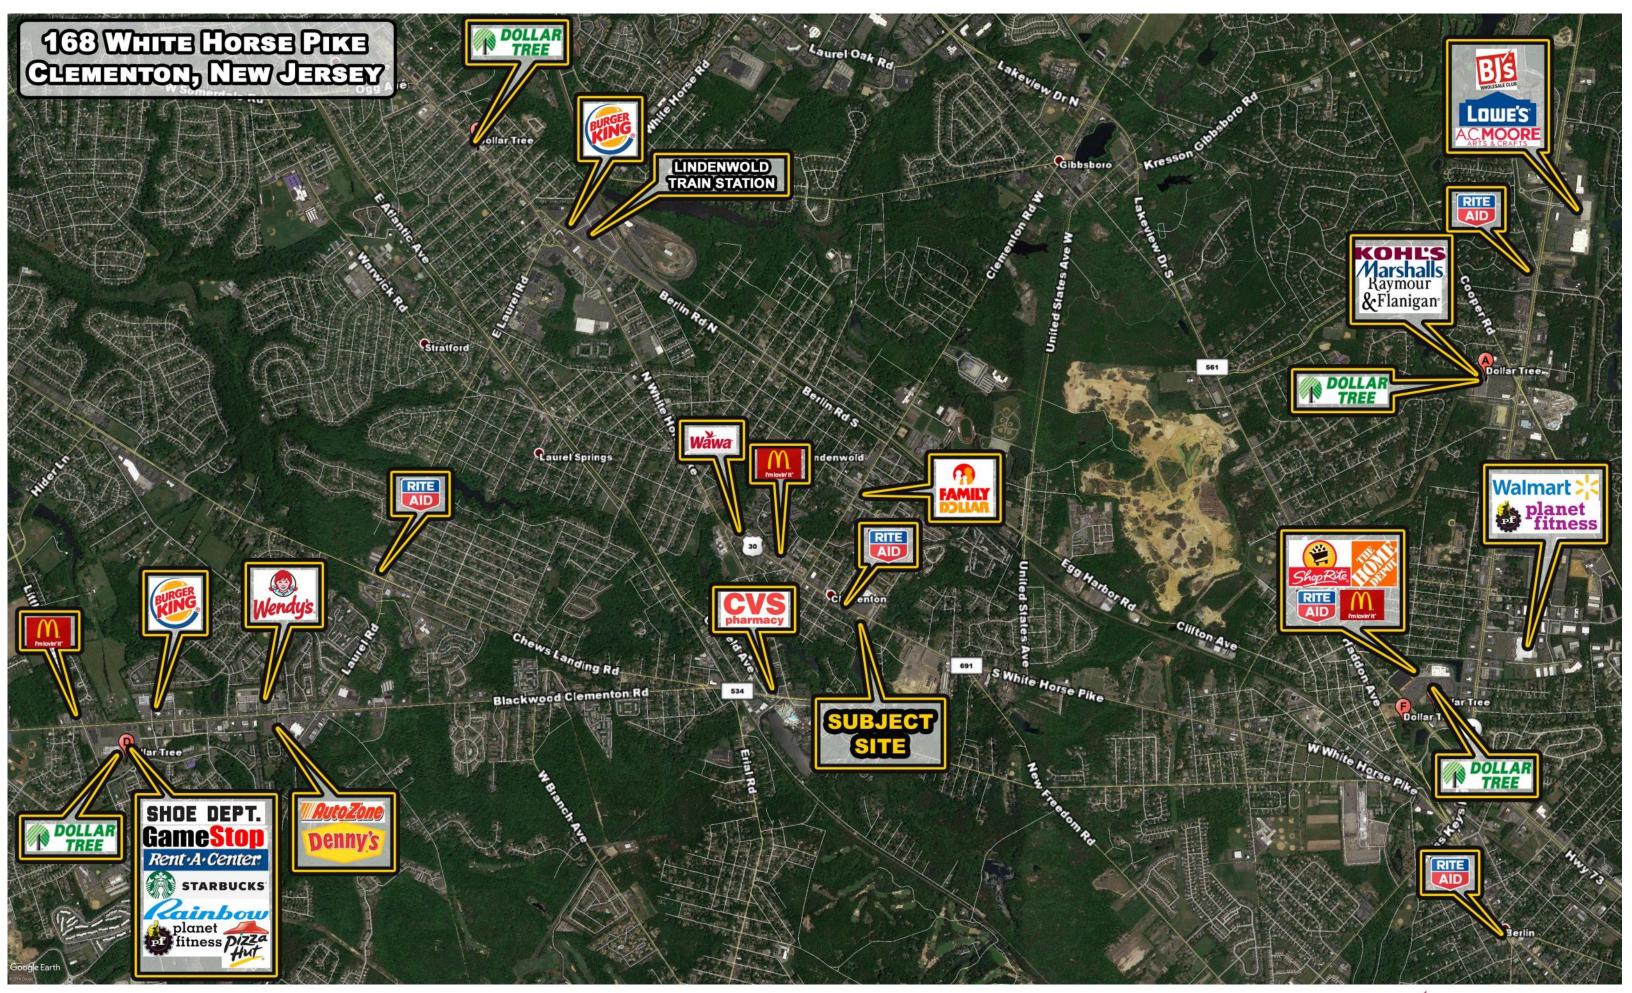

## **168 WHITE HORSE PIKE CLEMENTON, NEW JERSEY**

Available: 1,500 SF to 6,000 SF; 2,734+/- SF pad site; or 1,500 SF to 4,500 SF

**Traffic Count on White Horse Pike** = 24,454 cars per day

| DEMOGRAPHICS 2018     |          |          |          |
|-----------------------|----------|----------|----------|
|                       | 1 mile   | 3 miles  | 5 miles  |
| POPULATION            | 13,398   | 89,254   | 210,404  |
| AVG. HOUSEHOLD INCOME | \$68,775 | \$83,330 | \$97,467 |
| DAYTIME POPULATION    | 5,509    | 33,290   | 80,466   |

## **PROPERTY HIGHLIGHTS:**

Join proposed Dollar Tree at this signalized intersection on White Horse Pike in Clementon, New Jersey with a traffic count of 24,454 cars per day

Densely populated neighborhood with 13,400 people within just 1 mile, and the area continues to experience new population growth