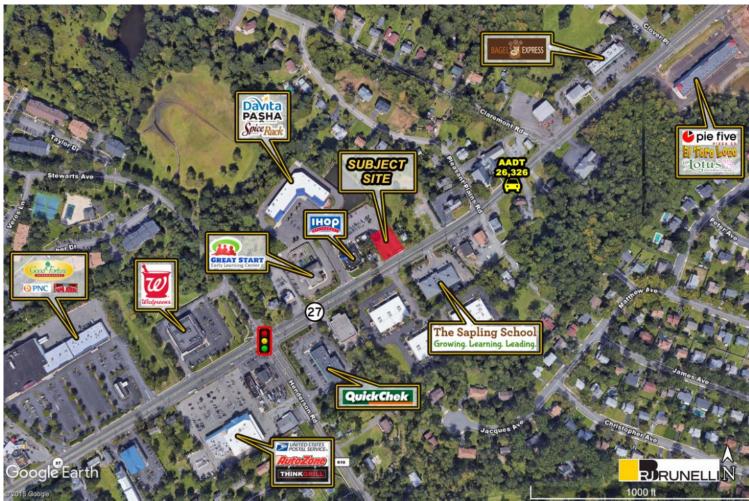

# **3077 ROUTE 27, FRANKLIN PARK, NEW JERSEY Proposed 6,500 SF building or pad site available**

### **R.J. Brunelli & Co. LLC, Exclusive Listing Agent**

Available: 6,500 SF building or pad site

Traffic Count: Route 27 - 26,326 cars per day

| DEMOGRAPHICS 2016     |           |           |           |
|-----------------------|-----------|-----------|-----------|
|                       | 1 mile    | 3 miles   | 5 miles   |
| POPULATION            | 14,289    | 58,306    | 133,979   |
| AVG. HOUSEHOLD INCOME | \$115,635 | \$123,037 | \$126,012 |
| DAYTIME POPULATION    | 2,333     | 15,043    | 49,979    |