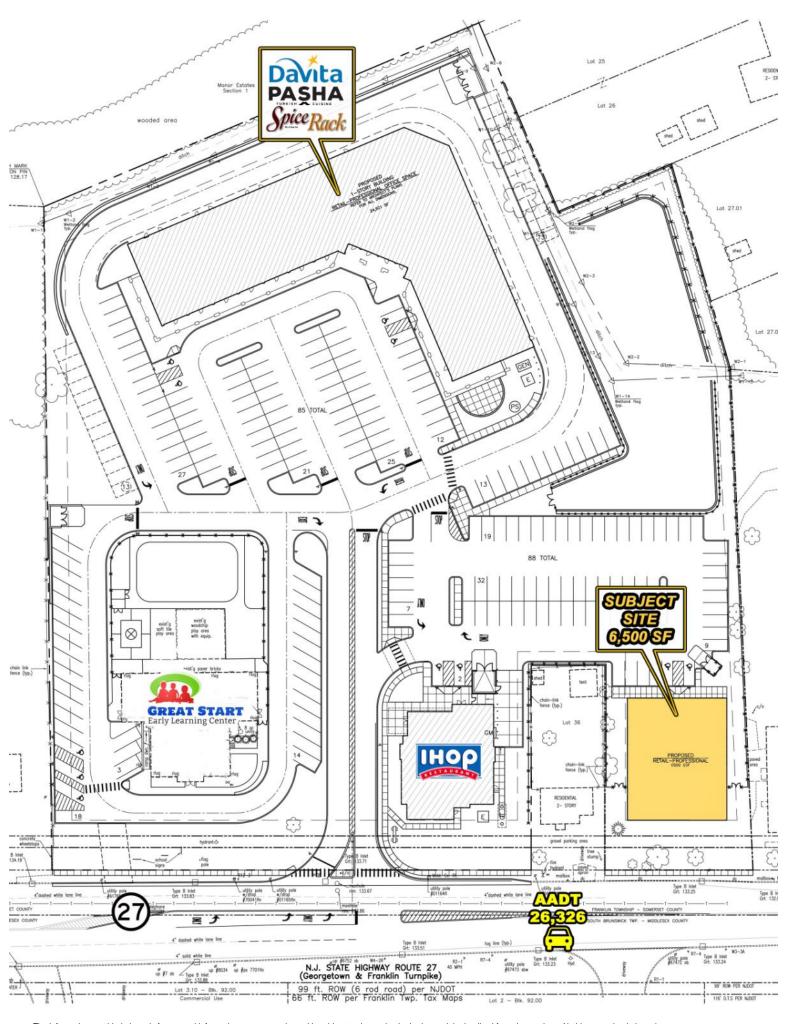

# **3077 ROUTE 27, FRANKLIN PARK, NEW JERSEY Proposed 6,500 SF building or pad site available**

### **R.J. Brunelli & Co. LLC, Exclusive Listing Agent**

Available: 6,500 SF building or pad site

Traffic Count: Route 27 - 26,326 cars per day

| DEMOGRAPHICS 2016     |           |           |           |
|-----------------------|-----------|-----------|-----------|
|                       | 1 mile    | 3 miles   | 5 miles   |
| POPULATION            | 14,289    | 58,306    | 133,979   |
| AVG. HOUSEHOLD INCOME | \$115,635 | \$123,037 | \$126,012 |
| DAYTIME POPULATION    | 2,333     | 15,043    | 49,979    |