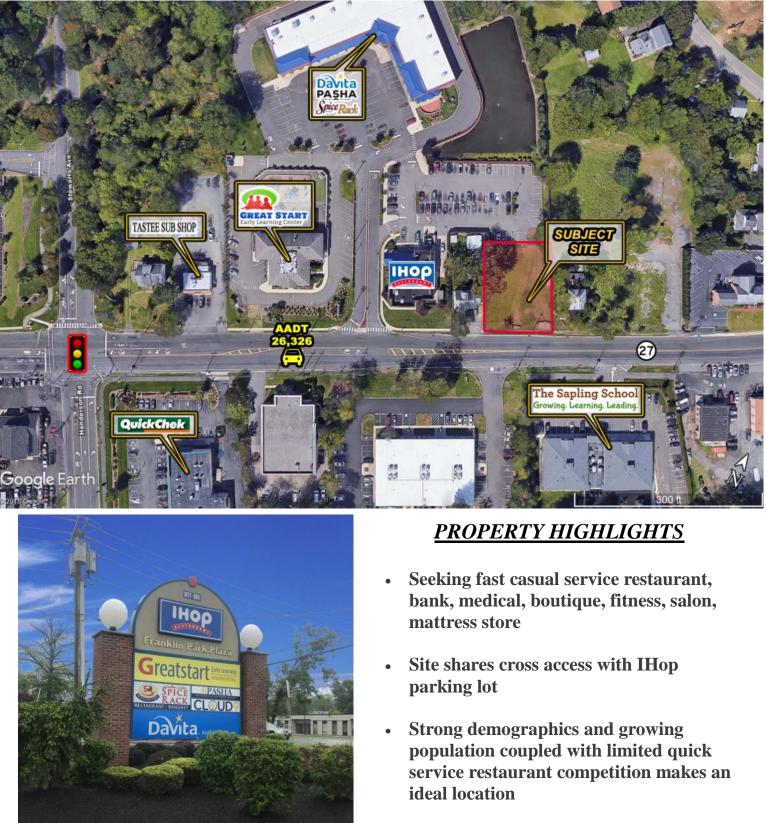

# **3077 ROUTE 27, FRANKLIN PARK, NEW JERSEY Proposed 6,500 SF building or pad site available**

### **R.J. Brunelli & Co. LLC, Exclusive Listing Agent**

Available: 6,500 SF building or pad site

Traffic Count: Route 27 - 26,326 cars per day

| DEMOGRAPHICS 2016     |           |           |           |
|-----------------------|-----------|-----------|-----------|
|                       | 1 mile    | 3 miles   | 5 miles   |
| POPULATION            | 14,289    | 58,306    | 133,979   |
| AVG. HOUSEHOLD INCOME | \$115,635 | \$123,037 | \$126,012 |
| DAYTIME POPULATION    | 2,333     | 15,043    | 49,979    |