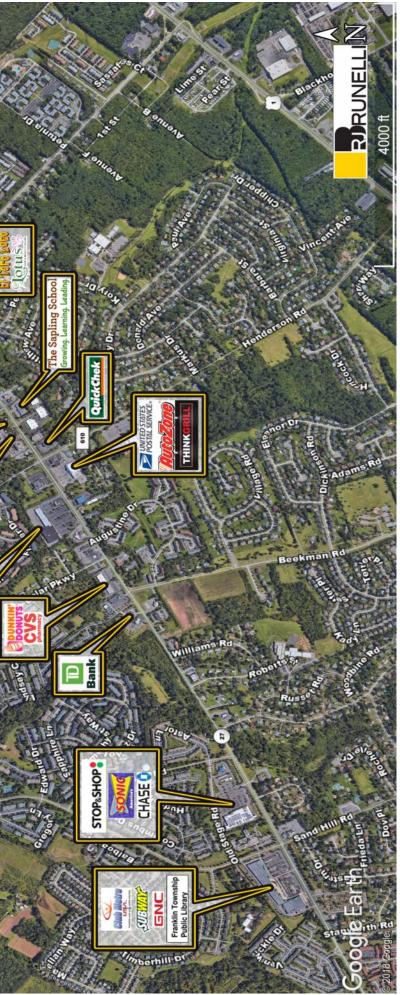

### **R.J. Brunelli & Co. LLC, Exclusive Listing Agent**

Available: 6,500 SF building or pad site

Traffic Count: Route 27 - 26,326 cars per day

| DEMOGRAPHICS 2016     |           |           |           |
|-----------------------|-----------|-----------|-----------|
|                       | 1 mile    | 3 miles   | 5 miles   |
| POPULATION            | 14,289    | 58,306    | 133,979   |
| AVG. HOUSEHOLD INCOME | \$115,635 | \$123,037 | \$126,012 |
| DAYTIME POPULATION    | 2,333     | 15,043    | 49,979    |